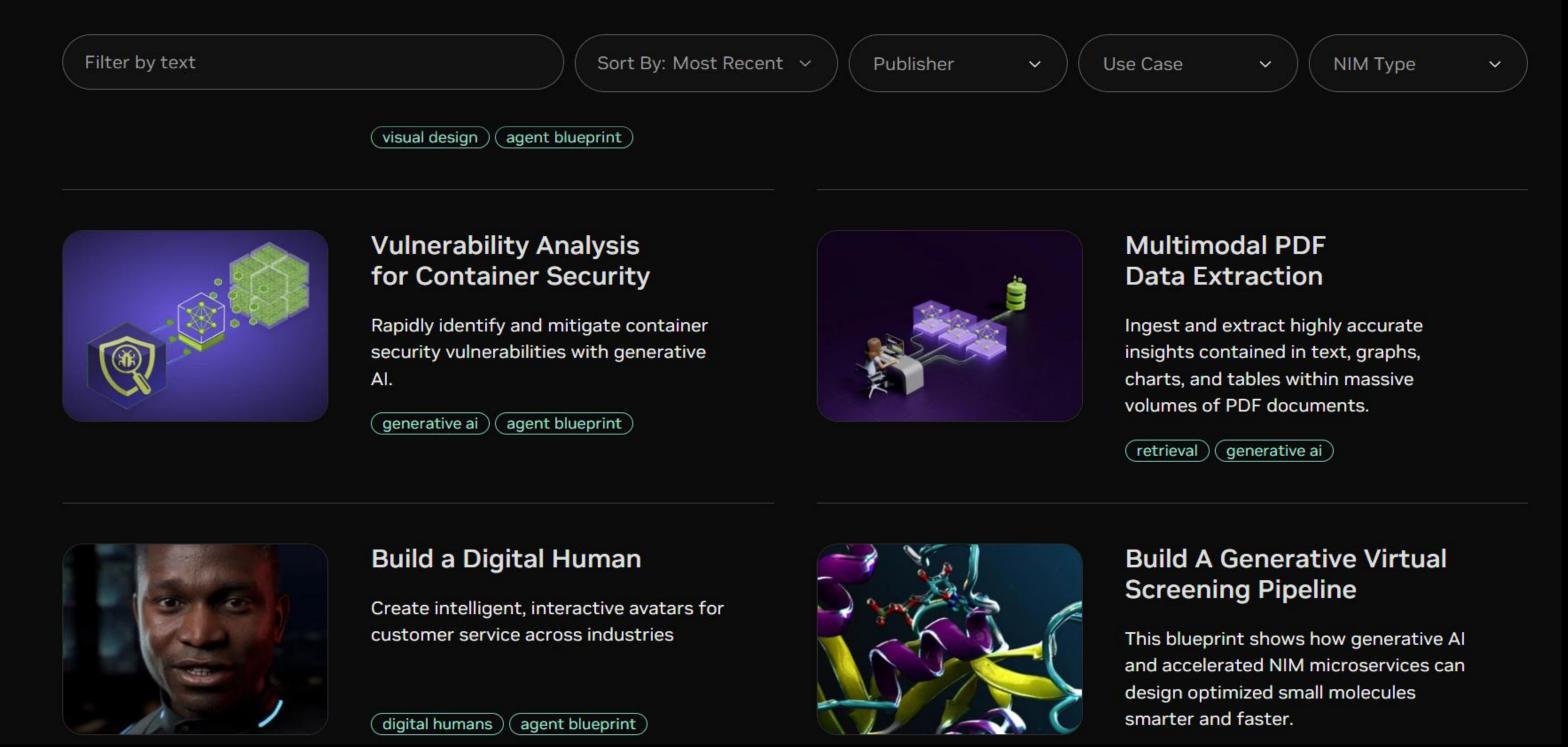

## The Software of Al is Blueprints

- Al Blueprints offer a full suite of software for building and deploying generative Al applications
- Equip millions of enterprise developers and Al solution partners
- Blueprints bring the \$125Bn digital human market to life

# Fast Forward to Generative AI With NVIDIA Blueprints

Customizable reference applications speed development of generative Al.

Try NVIDIA Blueprints

Watch Video | Read Blog | For Developers

Interactive Demo Experience

Sample Data

Reference Code

Architecture

**Customization Tools** 

**Orchestration Tools** 