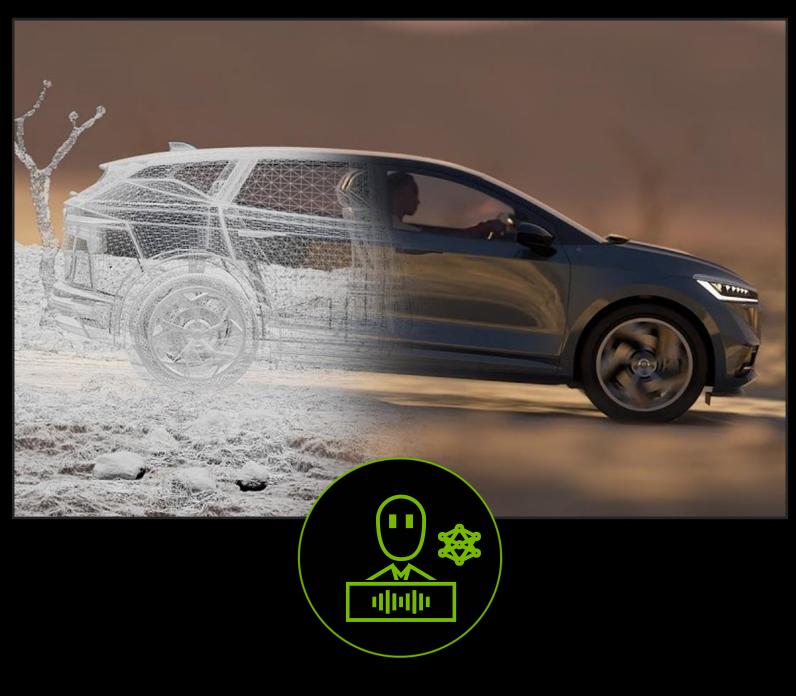

Product R&D
Enhanced Design
Simulation and Testing

"...generative AI has the potential to generate \$2.6 trillion to \$4.4 trillion in value across industries."

— McKinsey Digital, "The Economic Potential of Generative AI: The Next Productivity Frontier" 2023