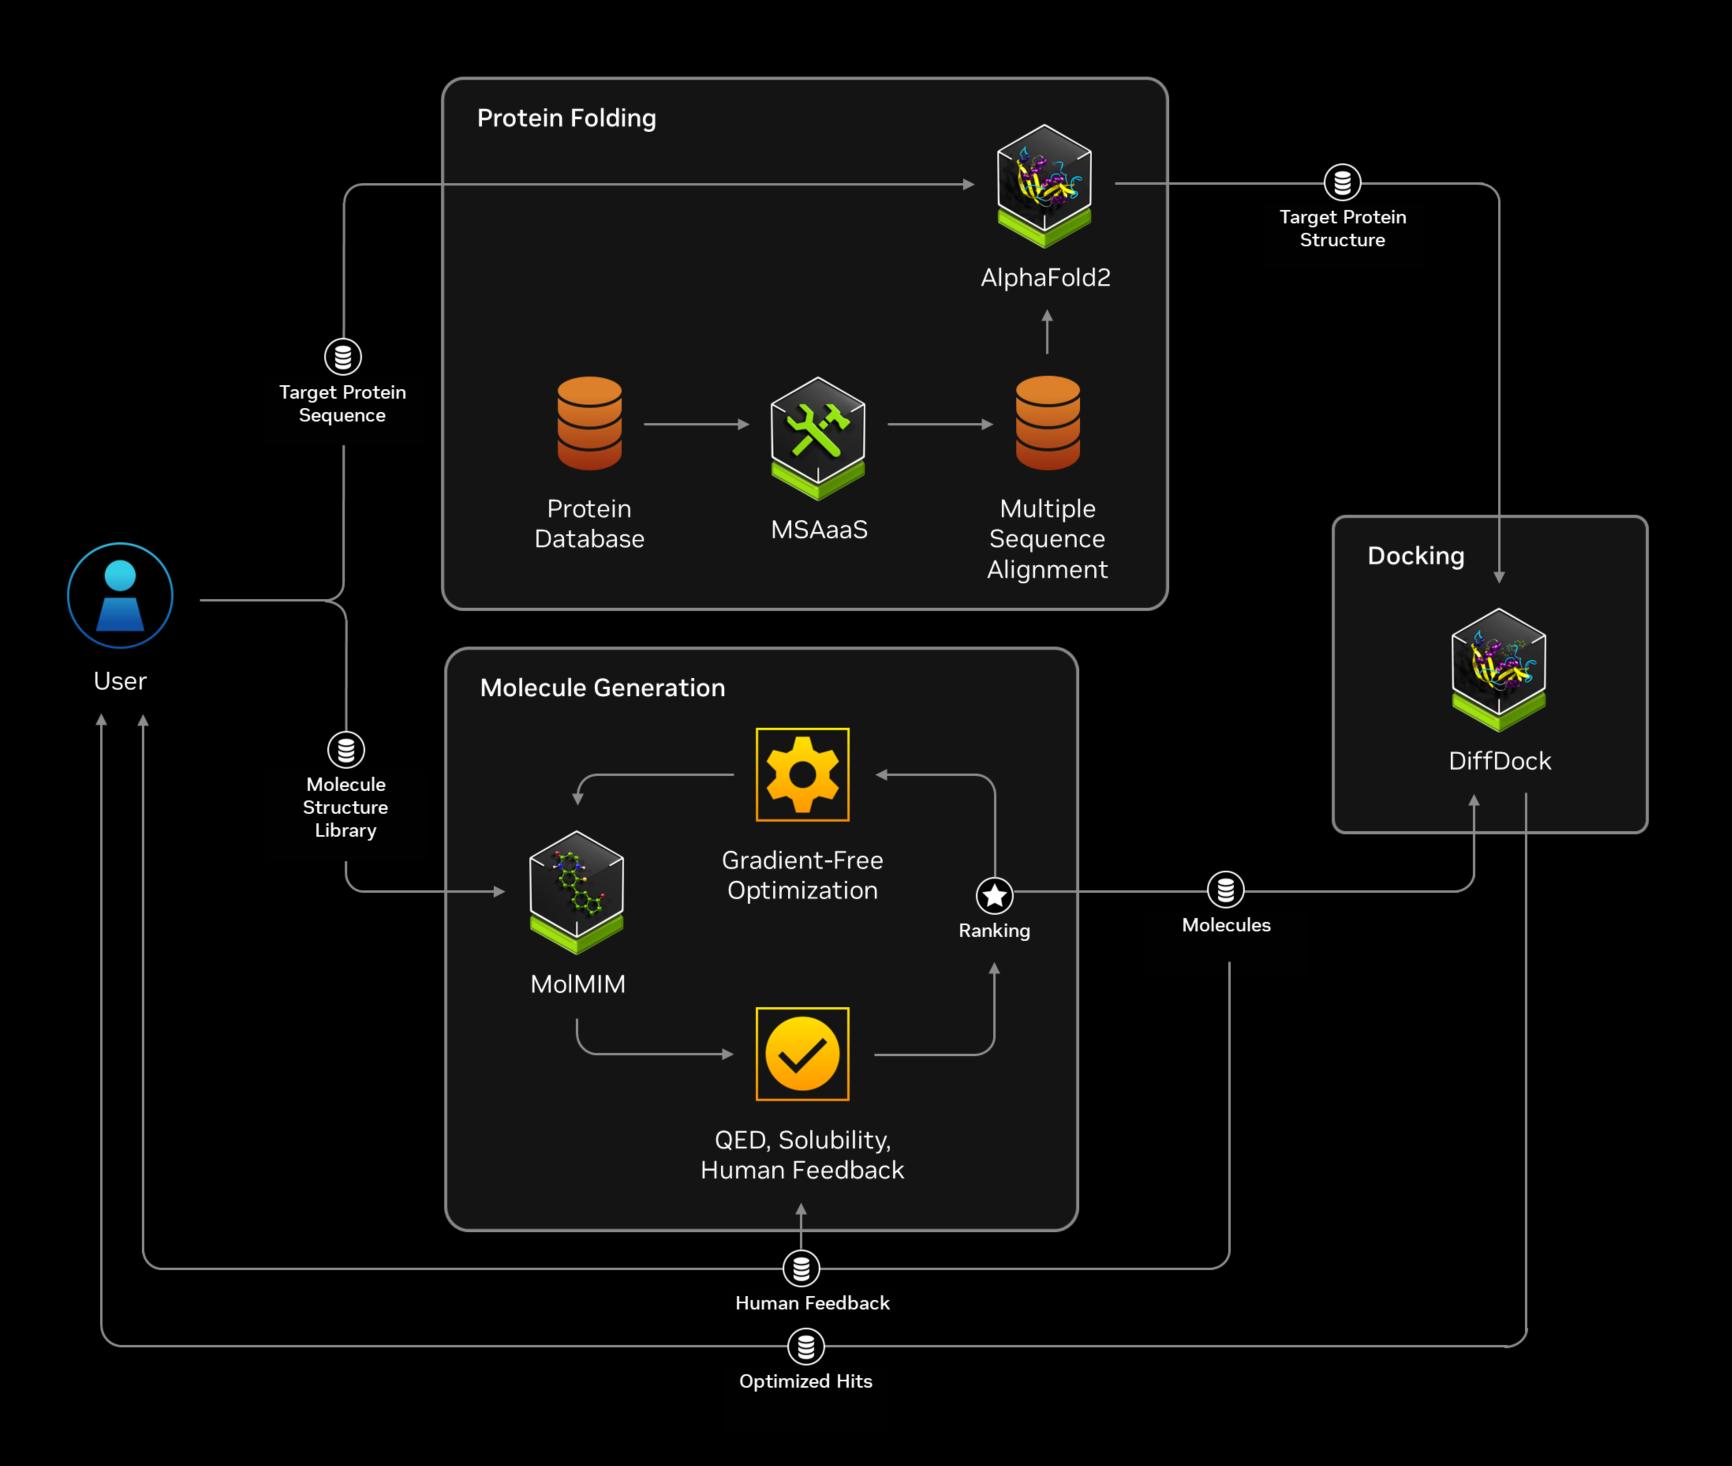

## The Software of Al is Blueprints

- Al Blueprints offer a full suite of software for building and deploying generative Al applications
- Equip millions of enterprise developers and Al solution partners
- Blueprints bring the \$125Bn digital human market to life

# NVIDIA BLUEPRINTS Recipes for a New Era of Al Agents

build.nvidia.com

**AI Solutions** 

# Fast Forward to Generative AI With NVIDIA Blueprints

Customizable reference applications speed development of generative Al.

Try NVIDIA Blueprints

Watch Video | Read Blog | For Developers

Interactive Demo Experience

Sample Data

Reference Code

Architecture

**Customization Tools** 

**Orchestration Tools** 