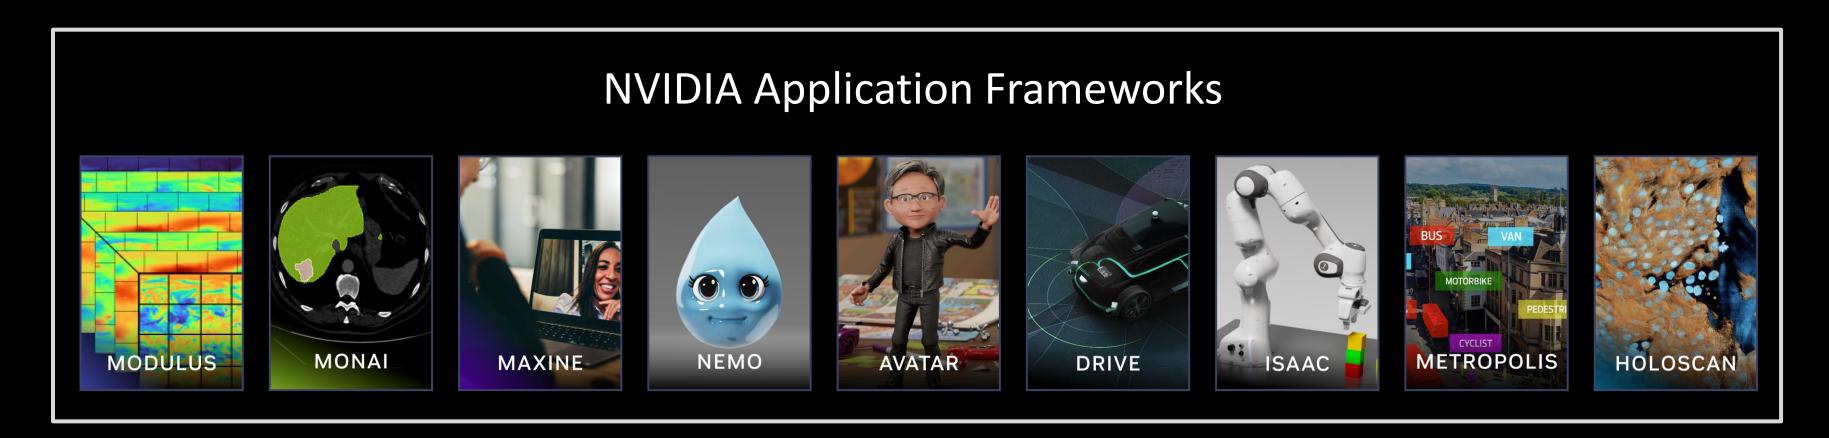

## Al Requires Platforms and Accelerated Infrastructure

- End-to-end platform solutions enable quicker time to market for deploying Al
- Accelerated infrastructure is the optimal way to train and build AI models
- Al is complicated; platforms make this revolutionary technology accessible

### **NVIDIA Blueprints Supercharge NVIDIA Enterprise Ecosystem**

Know the different partners that deliver AI to the enterprise and their domain knowledge