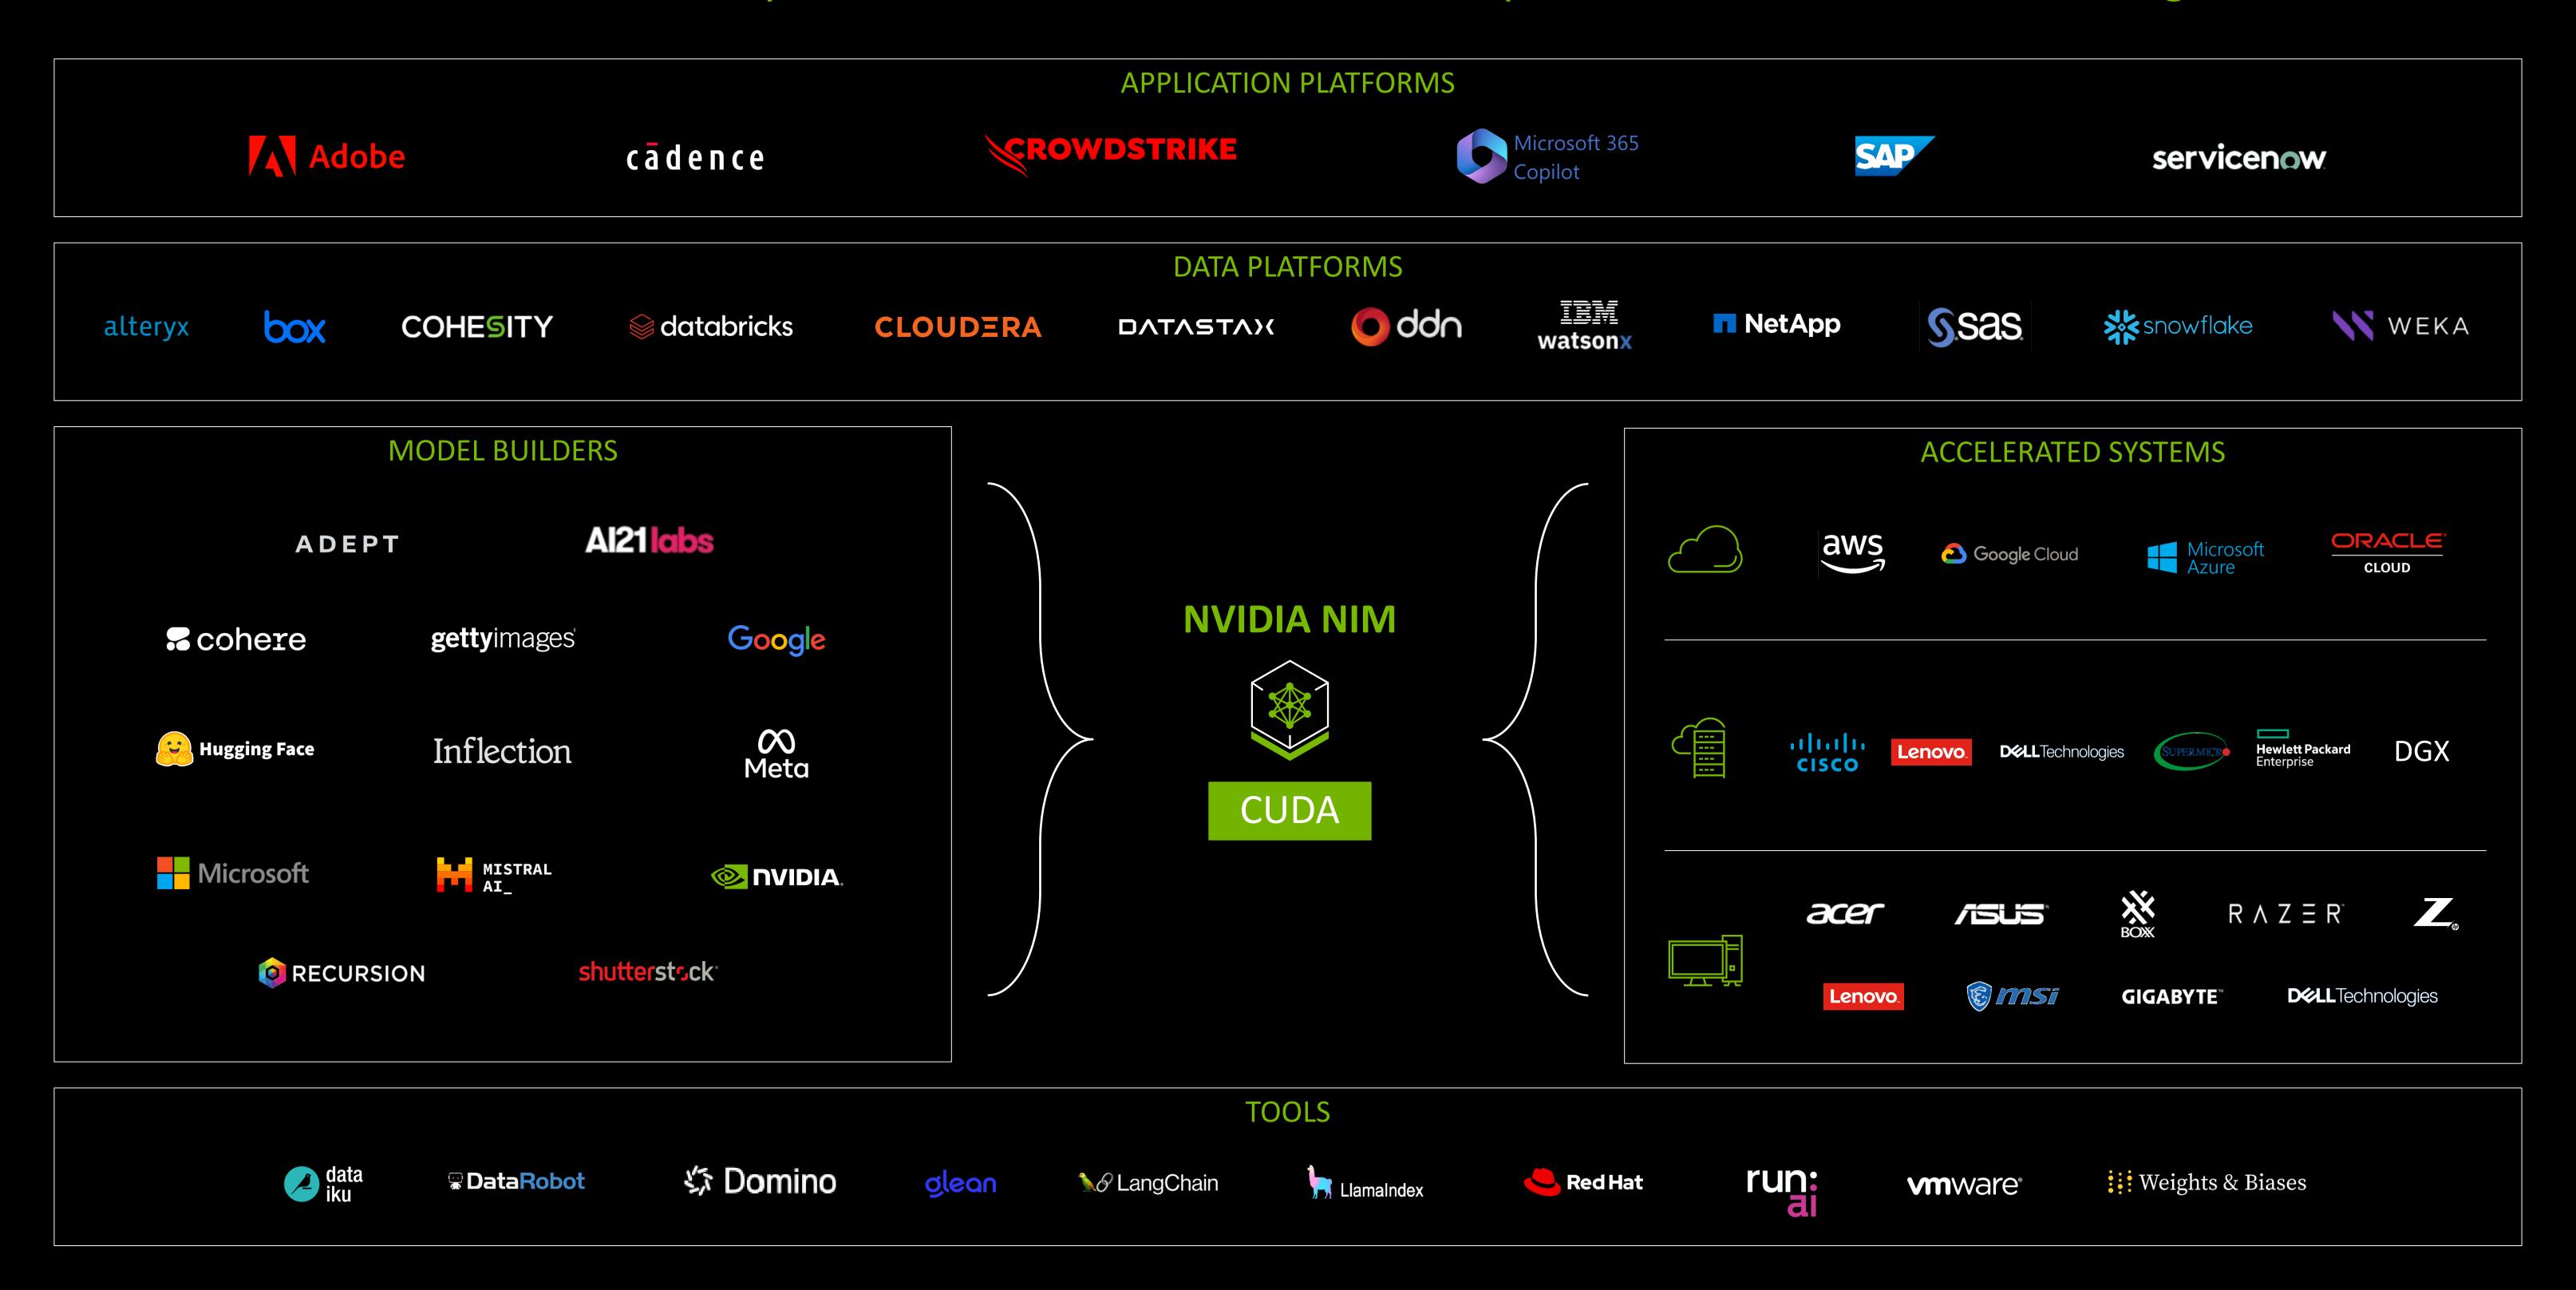

### **NVIDIA Blueprints Supercharge NVIDIA Enterprise Ecosystem**

Know the different partners that deliver AI to the enterprise and their domain knowledge