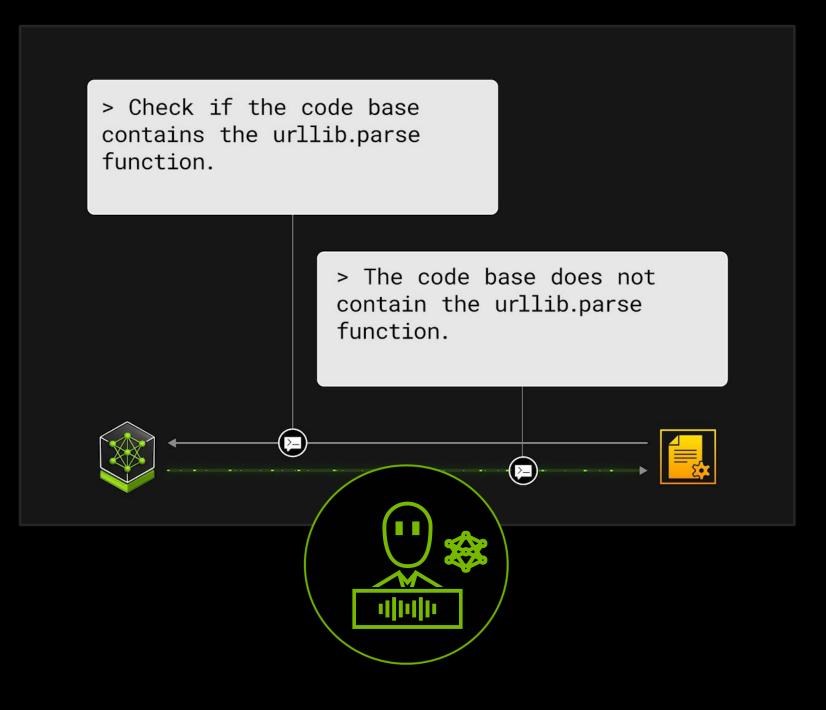

## The Software of Al is Blueprints

- Al Blueprints offer a full suite of software for building and deploying generative Al applications
- Equip millions of enterprise developers and Al solution partners
- Blueprints bring the \$125Bn digital human market to life