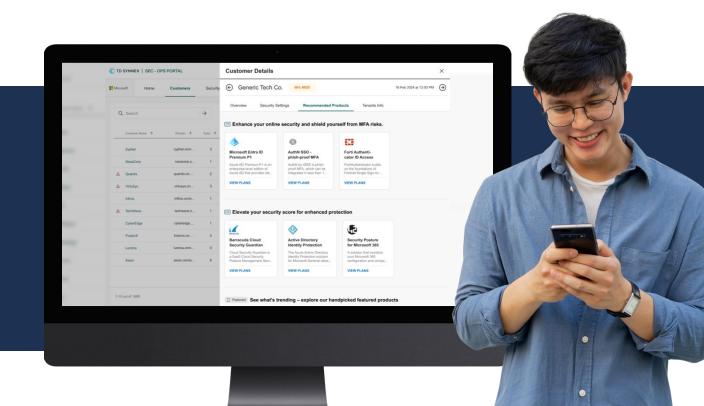

## **Implement**

Product cross-sell recommendations to fill security gaps.

# Revenue growth

Increase revenue through product recommendations and upsell opportunities that address existing security gaps.

Equip your SMB customers with the security they need to navigate today's threat landscape confidently. The **StreamOne® SecOps Solution** empowers you to provide robust, tailored, and proactive security solutions, all while positioning you as a trusted advisor.