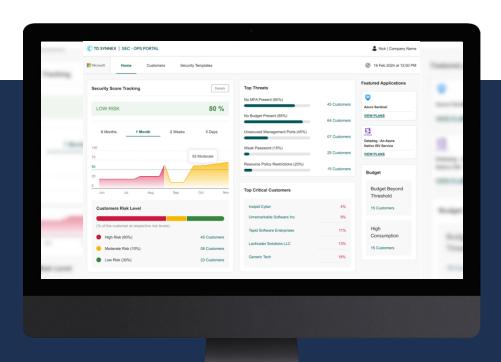

An all-in-one view of your customers' security posture.

## **Monitor**

View all your customers' security status, threats, and recommended actions.