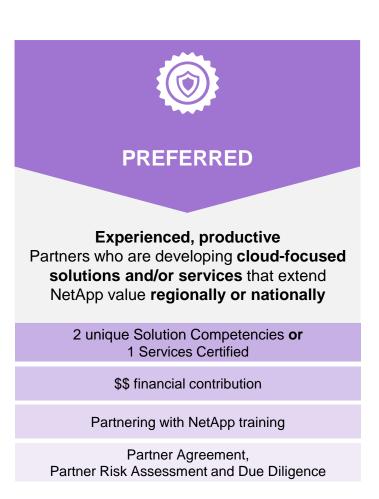

### Partner Sphere at-a-glance

Partner Program offers simplified, flexible, progressive tiering with clear criteria.

<sup>\*</sup>Eligible Cloud Solution Competencies: Cloud Data Modernization on Amazon Web Services (AWS), Cloud Data Modernization on Azure, Cloud Data Modernization on Google Cloud, Cloud Optimization with Spot by NetApp, Cloud Application Optimization with SAP.