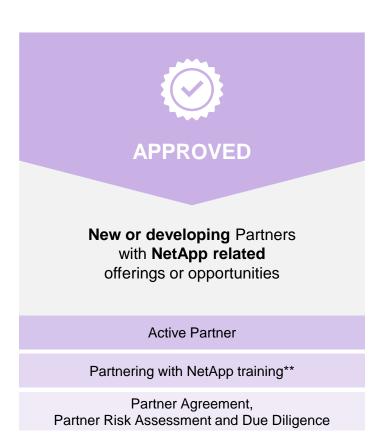

### Partner Sphere at-a-glance

Partner Program offers simplified, flexible, progressive tiering with clear criteria.

<sup>\*</sup>Eligible Cloud Solution Competencies: Cloud Data Modernization on Amazon Web Services (AWS), Cloud Data Modernization on Azure, Cloud Data Modernization on Google Cloud, Cloud Optimization with Spot by NetApp, Cloud Application Optimization with SAP.

<sup>\*\*</sup>Required for new Partners only