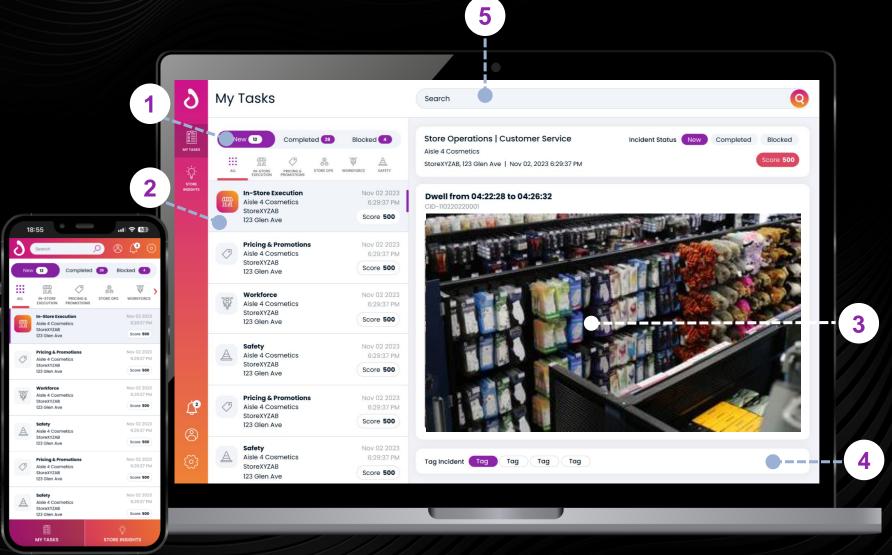

## Task Management

- Quick one touch filtering
- 2 Task List Preview, ranked by business criticality
- Task detail with evidence
- 4 One-Click action
- 5 LLM Based Insights system