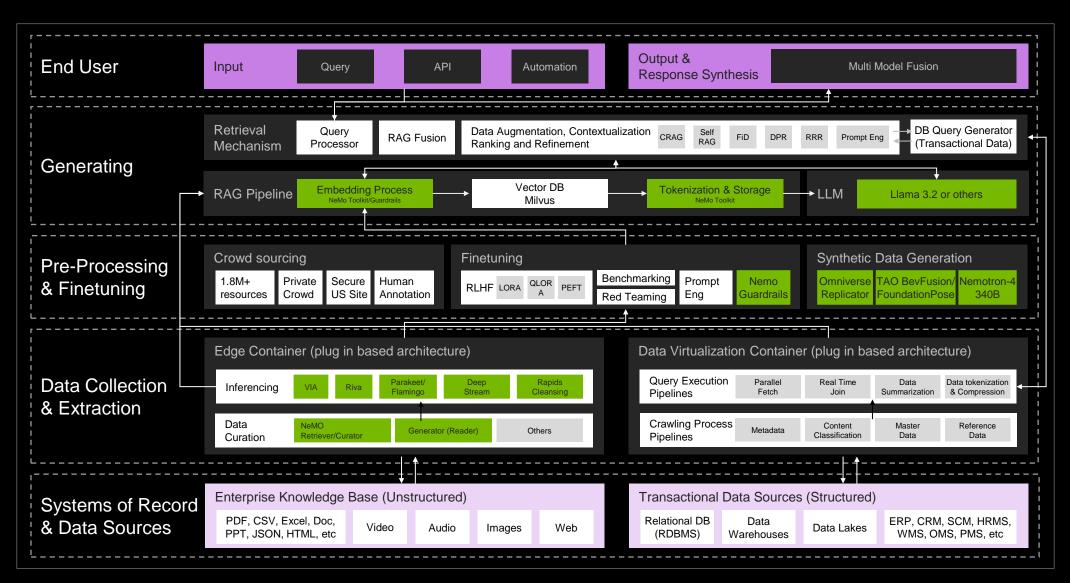

## Frontier AI Data Foundry

### Modular AI Data Foundry architecture with NVIDIA

Available On Prem or Cloud

NVIDIA Tech Stack and NIMs

10

### MOVE FORWARD BY STAGE OR PARTNER ACROSS THE ENTIRE AI LIFECYCLE

### **Platform Layer – Frontier Al Data Foundry**

Data Modernization

2

Data Supply

Model Fine-Tuning

Infrastructure & Deployment

Application
Development
(OTS/Custom)

GenAl & Predictive Al Agents

Text

Supply/Logistics

Warehouse/DC

Image

Video

IoT Sensor