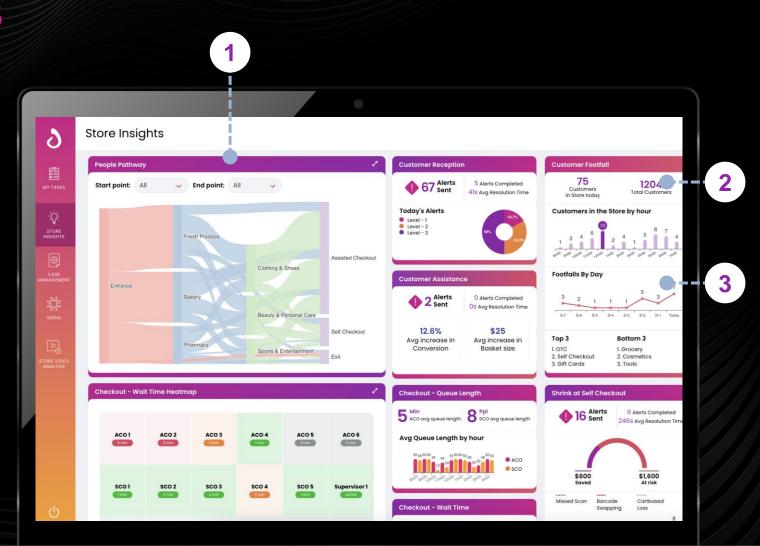

## Operational Insights

- Drill up and drill down to the level of granularity you desire
  - Customize your dashboard
- with a widget library and snap-on grid
- Widgets come in 3 different sizes, to offer insights at 3 levels of depth