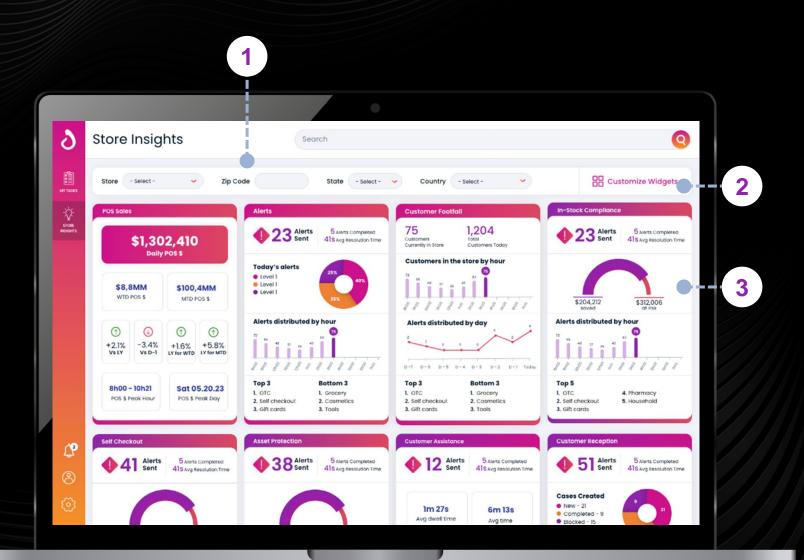

## Store Insights

- Drill up and drill down to the level of granularity you desire
- Customize your dashboard with a widget library and snap-on grid
- Widgets come in 3 different sizes, to offer insights at 3 levels of depth