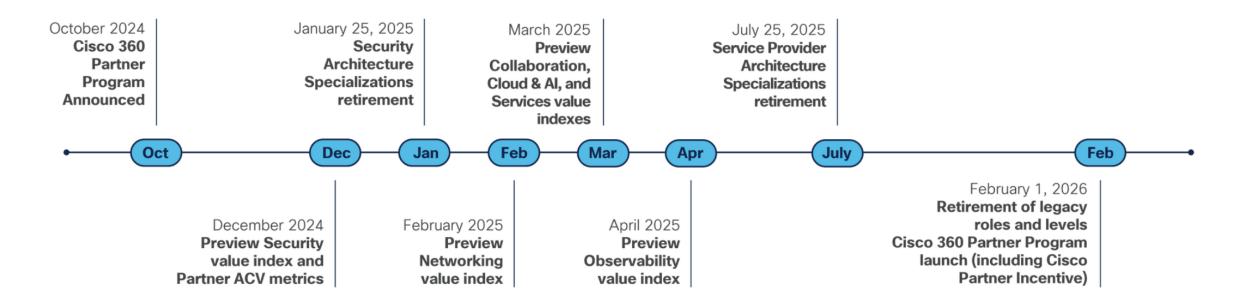

## Key launch milestones\*

<sup>\*</sup>Dates are subject to change based on partner feedback and co-design assessments.

**IMPORTANT NOTE:** Unless otherwise noted, all of the changes outlined will go live with the cutover to the new Cisco 360 Partner Program on **February 1, 2026**. The current partner program will remain in effect until then and partners are encouraged to continue investing in their Cisco business until the cutover.