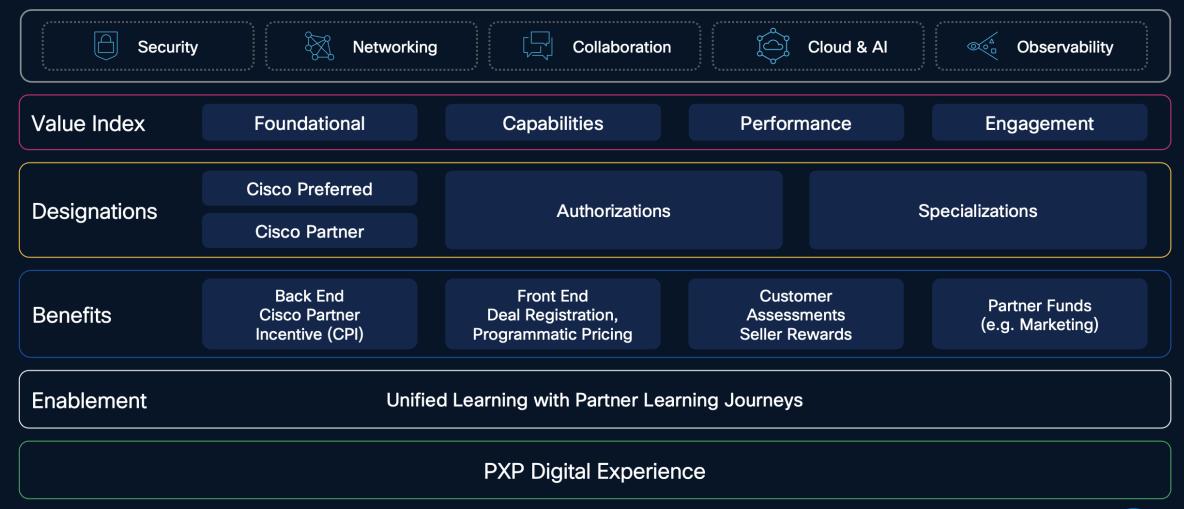

One ecosystem. Shared success.



#### One ecosystem. Shared success.





## Key launch milestones\*



<sup>\*</sup>Dates are subject to change based on partner feedback and co-design assessments.

**IMPORTANT NOTE:** Unless otherwise noted, all of the changes outlined will go live with the cutover to the new Cisco 360 Partner Program on **February 1, 2026**. The current partner program will remain in effect until then and partners are encouraged to continue investing in their Cisco business until the cutover.

# Cisco powers how people and technology work together across the physical and digital worlds

#### Al-ready data centers

Transform data centers to power AI workloads anywhere

Public and private clouds, on-premises, edge

#### Future-proofed workplaces

Modernize everywhere people work and serve customers

Campuses, branches, factories, homes, cars