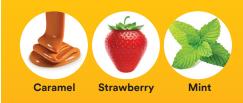

## Summary of advantages

- Fast fluoride release—
  22,600 ppm sodium fluoride
- Contains 5% sodium fluoride and xylitol
- Easy all-in-one tray and brush delivery
- Virtually clear and smooth coating
- Does not change the appearance of ceramic or metal orthodontic brackets
- Relieves hypersensitivity
- Three fun and tasty flavors:

Each 50 Pack includes: 50 unit-dose packets of the same flavor. Each unit-dose packet contains 0.4 ml of varnish, 1 applicator brush and dispensing tray.

12157M Mint Flavor 12157S Strawberry Flavor 12157C Caramel Flavor

12158M Mint Flavor 12158S Strawberry Flavor 12158C Caramel Flavor