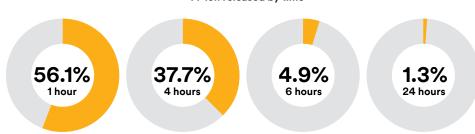

### 3M<sup>™</sup> Fast Release Varnish

Studies show the longer fluoride varnish is in contact with the teeth, the more effective it is. However, we know patients aren't always compliant after dental treatments. Often it's because they're simply too busy. That's why we created 3M Fast Release Varnish. It releases most of its fluoride in the first 2 hours, so you can deliver a dose of quick protection ... because once they walk out your door, life takes over.

# Releases fluoride at a fast rate for quick protection!

% F ion released by time