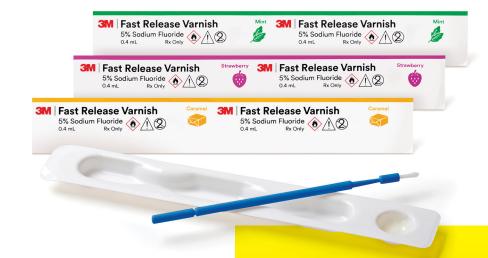

#### **Ordering Information**

| 3 | M™ Fast Release Varnish—50 Pack                      |
|---|------------------------------------------------------|
| E | ach 50 Pack includes: 50 unit-dose packets of the sa |

Each 50 Pack includes: 50 unit-dose packets of the same flavor. Each unit-dose packet contains 0.4 ml of varnish, 1 applicator brush and dispensing tray.

12157M Mint Flavor 12157S Strawberry Flavor 12157C Caramel Flavor

**Product Information** 

Item#

3M™ Fast Release Varnish—200 Pack

Each 200 Pack includes: 200 unit-dose packets of the same flavor. Each unit-dose packet contains 0.4 ml of varnish, 1 applicator brush and dispensing tray.

12158M Mint Flavor 12158S Strawberry Flavor 12158C Caramel Flavor