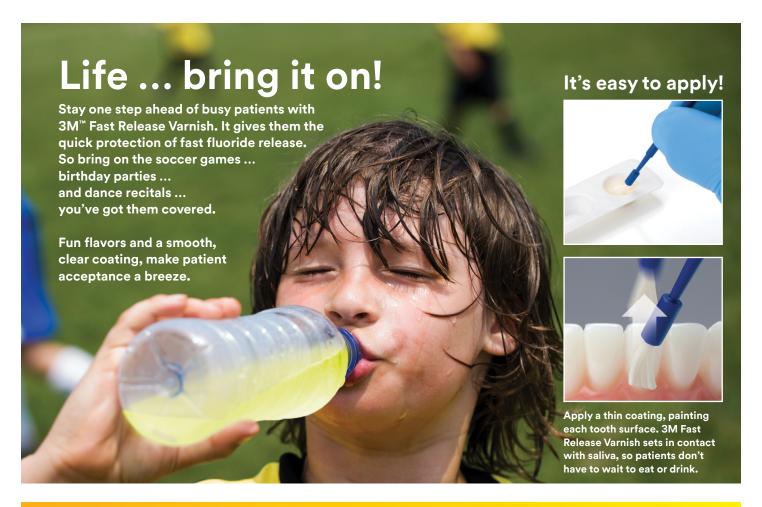

### 3M<sup>™</sup> Fast Release Varnish

Studies show the longer fluoride varnish is in contact with the teeth, the more effective it is. However, we know patients aren't always compliant after dental treatments. Often it's because they're simply too busy. That's why we created 3M Fast Release Varnish. It releases most of its fluoride in the first 2 hours, so you can deliver a dose of quick protection ... because once they walk out your door, life takes over.

To make it an easy solution for you, we made it a good experience for them:

- It goes on fast.
- It tastes good.
- It's virtually invisible with a smooth coating.
- They don't need to wait to eat or drink after application.