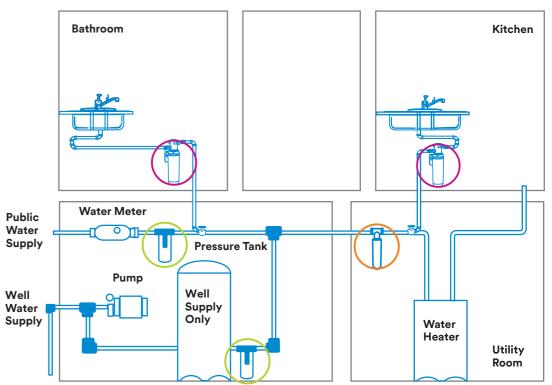

# **Whole House Water Filtration**

Reference the green circle on the map for this setup

Reference the orange circle on the map for this setup

Whole house water filter systems are great solutions to help protect your pipes and appliances as well as offer you great tasting drinking water from anywhere in the home.

### **Under Sink Water Filtration**

Reference the pink circles on the map for this setup

Under sink water filtration systems are great solutions to provide cleaner, clearer and great tasting drinking and cooking water by reducing a wide range of contaminants that may be present in the local water.