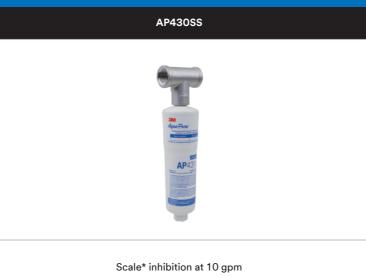

## **Scale Inhibition System**

\_

The AP430SS system is a great add on to your tank and tankless water heater sale.

This water treatment system helps protect tank and tankless water heaters by providing a consistent, controlled dose of polyphosphate scale inhibitor, plus it helps protect the piping system from corrosion.

### **Scale Inhibition System**

- Maintains efficiency and helps extend the life of tank and tankless water heater systems
- Stainless steel head
- 3/4" inlet/outlet connection

Important: Diagram shown is for reference purposes only.