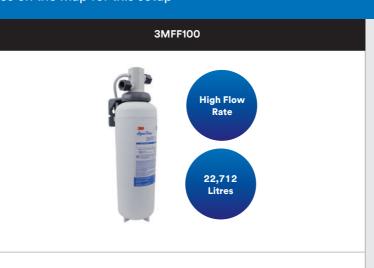

#### **Full Flow System**

- Use the existing primary faucet to enjoy a high flow rate
- For strongest water flow, use the 3MFF100
- One year replacement interval\*\* for 3MFF100

- \* As tested and verified by manufacturer's laboratory.
- \*\* Filter life depends on local water quality. Replace filter cartridge at indicated intervals or when a drop in pressure is noticed.
- \*\*\* For additional performance claims please visit NSF.org.

Particulate/CTO/Lead/Cyst/Select VOCs\*\*\*

3MFF100 is certified by the Water Quality Association to WQA/ASPE/ANSI S-803 for sustainability attributes and NSF/ANSI 372 for low lead content.

3M and Aqua-Pure are trademarks of 3M Company. NSF is a trademark of NSF International. WQA is a trademark of Water Quality Association. ©2023 3M Company. All rights reserved.