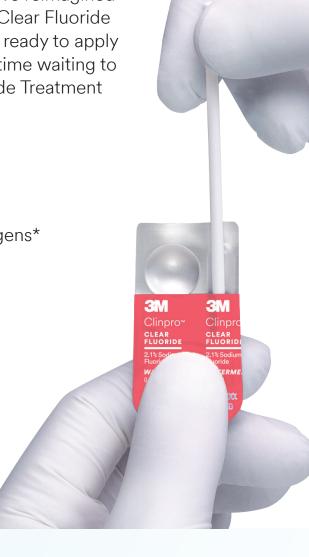

# A fluoride treatment that does more with less.

Based on patient and professional feedback, we've reimagined the traditional fluoride treatment. 3M™ Clinpro™ Clear Fluoride Treatment has a new water-based formula that's ready to apply and enables effective fluoride uptake. With less time waiting to eat or drink after treatment, Clinpro Clear Fluoride Treatment makes it easy for your patients to say "yes."

Clear, water-based formula in a fast and easy L-Pop unit dose

Formula is free of rosin and common allergens\* with a neutral pH

Stabilized calcium phosphate

Ö Minimum contact time of just 15 minutes

lmproved taste, smell, and mouthfeel

Suction-line friendly formula

\*See allergen disclosure at 3M.com/ClinproClear

With soluble fluoride ions immediately available to deposit on the tooth, 3M™ Clinpro™ Clear Fluoride Treatment is a 2.1% sodium fluoride solution that provides similar fluoride uptake as a traditional 5% varnish.