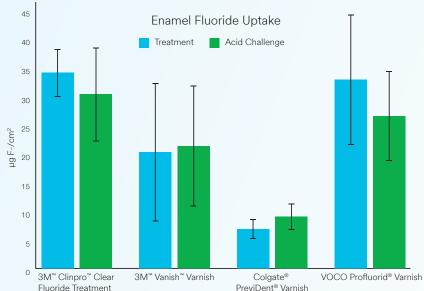

Suction-line friendly formula

\*See allergen disclosure at 3M.com/ClinproClear

With soluble fluoride ions immediately available to deposit on the tooth, 3M™ Clinpro™ Clear Fluoride Treatment is a 2.1% sodium fluoride solution that provides similar fluoride uptake as a traditional 5% varnish.

After treatment and after acid challenge, the enamel fluoride uptake (EFU) of 3M™ Clinpro™ Clear Fluoride Treatment is statistically not different from products tested.

Source: Internal. Data on file.