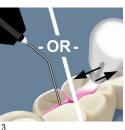

2

• Apply a light-cure fissure sealant.

# Scotchbond™ Universal Adhesive

 Light cure the sealant and adhesive together according to the sealant manufacturer instructions for use.