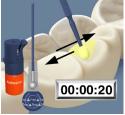

### Indication

• Light-cure sealing of fissures

· Apply the adhesive to the prepared tooth and rub it in for 20 seconds.

· Gently air dry the adhesive for approximately 5 seconds to evaporate the solvent.