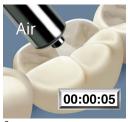

### Indication

• Light-cure sealing of fissures

· Apply the adhesive to the prepared tooth and rub it in for 20 seconds.

· Gently air dry the adhesive for approximately 5 seconds to evaporate the solvent.