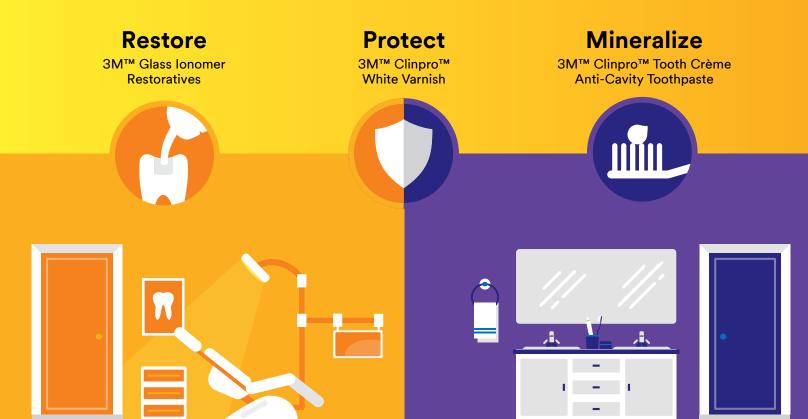

# Comprehensive treatment can be fast and easy.

Every day you see patients who don't brush and floss like they should. The plaque bacteria and sugars in their mouths form acids that weaken tooth structure, leaving them vulnerable to tooth decay. That's why an effective plan for treating their caries must also include a strategy to protect them from their caries-causing habits.

If that sounds time-consuming or complicated—it isn't. 3M gives you a comprehensive solution that restores and protects ... and that's fast and easy, too.

# Effective care for high-risk patients starts in your office and follows them home.

### Restore

When treating a patient with caries, a fluoride-releasing glass ionomer (GI) is a restorative of choice. In addition, glass ionomers can be an excellent choice for a minimally invasive procedure.

## **Protect and Mineralize**

Many studies and years of clinical experience show that the application of fluoride, calcium and phosphate is beneficial to the health of the teeth. You can help protect your patients with a combination of 3M in-office and at-home products containing fluoride and Tri-Calcium Phosphate (TCP).