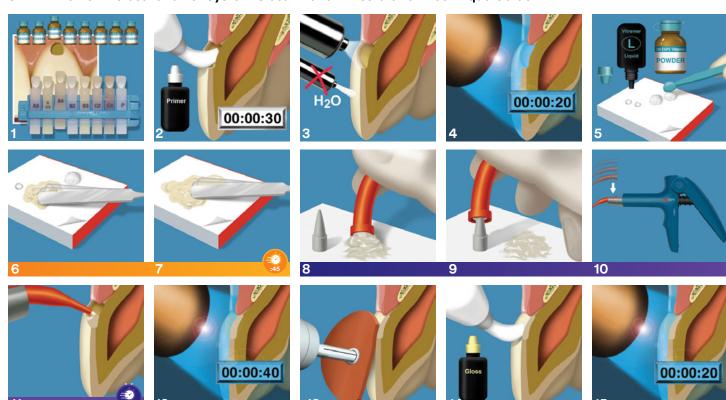

#### 3M™ Vitremer™ Glass Ionomer System Class III and IV Restoration Technique Guide