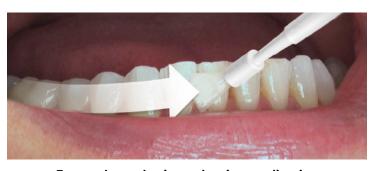

Extended-release formula

Before they leave, apply the advanced fluoride varnish that stays with them.

#### 3M™ Clinpro™ White Varnish

Studies show the longer a fluoride varnish stays in contact with the teeth, the more effective it is.<sup>1</sup>

Clinpro White Varnish, with an extended-release formula and durable long-lasting coating, stays on the teeth longer for more effective protection.

Mint flavor

Fast and easy horizontal swipe application

1. Source: Karlinsey, Robert L. (2016). Fluoride Varnishes: Why They Work & What to Look For. EC Dental Science, 5.6, 1220–1223.

Non-prescription strength