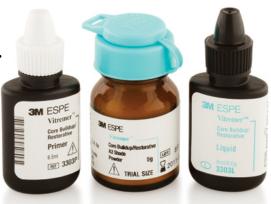

#### 3M™ Vitremer™ Core Buildup Restorative

Patented tri-cure technology for added convenience and confidence

The Vitremer core buildup/restorative system is indicated for:

- Class III and Class V restoration
- Restoration of cervical erosion/abrasion lesions
- Restoration of root caries lesions
- Class I and Class II restorations in primary teeth
- Temporary repair of fractured teeth
- Filling defects and undercut areas in crown preparations

#### 3M™ Vitremer™ Core Buildup Restorative

| Item #      | Product Information                                                                                                                                                                                                                                                                                                                                                                       |                                                                                                                                                                                                               |  |  |
|-------------|-------------------------------------------------------------------------------------------------------------------------------------------------------------------------------------------------------------------------------------------------------------------------------------------------------------------------------------------------------------------------------------------|---------------------------------------------------------------------------------------------------------------------------------------------------------------------------------------------------------------|--|--|
| 33031       | 3M™ Vitremer™ Core Buildup Restorative Kit Includes: 6 – 5g jars of shade powder, 1 each of shades A3, A4, C2, C4, Pedo, Blue; 2 – 8ml vials liquid; 1 – 6.5ml vial primer; 1 – 6.5ml vial finishing gloss; 1 shade guide; 1 mixing pad; 1 mixing well; 1 spoon; 50 delivery tips with pistons; 1 applicator brush handle; 60 disposable brush tips; technique card; Instructions For Use |                                                                                                                                                                                                               |  |  |
| 3303MP BLUE | 3M™ Vitremer™ Core Buildup Restorative Kit—Blue Includes: 1 – 5g jar of Blue shade powder; 1 – 2.5ml vial liquid; 1 – 2ml vial primer; 10 delivery tips with pistons; 1 mixing pad; 1 spoon; technique card; Instructions For Use                                                                                                                                                         |                                                                                                                                                                                                               |  |  |
| 3303MP PEDO | 3M™ Vitremer™ Core Buildup Restorative Kit—Pedo Includes: 1 – 5g jar of Pedo shade powder; 1 – 2.5ml vial liquid; 1 – 2ml vial primer; 1 – 2ml vial finishing gloss; 10 delivery tips with pistons; 1 mixing pad; 1 spoon; technique card; Instructions For Use                                                                                                                           |                                                                                                                                                                                                               |  |  |
| 3303MP A3   | Includes: 1 -                                                                                                                                                                                                                                                                                                                                                                             | er™ Core Buildup Restorative Kit—A3 5g jar of A3 shade powder; 1 – 2.5ml vial liquid; 1 – 2ml vial primer; 1 – 2ml vial s; 10 delivery tips with pistons; 1 mixing pad; 1 spoon; technique card; Instructions |  |  |
|             | 3M™ Vitremer™ Core Buildup Restorative—Refills                                                                                                                                                                                                                                                                                                                                            |                                                                                                                                                                                                               |  |  |
|             | Item #                                                                                                                                                                                                                                                                                                                                                                                    | Product information                                                                                                                                                                                           |  |  |
|             |                                                                                                                                                                                                                                                                                                                                                                                           | er refills, 9g jar                                                                                                                                                                                            |  |  |
|             | 3303A3                                                                                                                                                                                                                                                                                                                                                                                    | A3                                                                                                                                                                                                            |  |  |
|             | 3303A3.5                                                                                                                                                                                                                                                                                                                                                                                  | A3.5                                                                                                                                                                                                          |  |  |
|             | 3303A4                                                                                                                                                                                                                                                                                                                                                                                    | A4                                                                                                                                                                                                            |  |  |
|             | 3303B2                                                                                                                                                                                                                                                                                                                                                                                    | B2                                                                                                                                                                                                            |  |  |
|             | 3303B3                                                                                                                                                                                                                                                                                                                                                                                    | B3                                                                                                                                                                                                            |  |  |
|             | 3303C2                                                                                                                                                                                                                                                                                                                                                                                    | C2                                                                                                                                                                                                            |  |  |
|             | 3303C4                                                                                                                                                                                                                                                                                                                                                                                    | C4                                                                                                                                                                                                            |  |  |
|             | 3303BLUE                                                                                                                                                                                                                                                                                                                                                                                  | Blue                                                                                                                                                                                                          |  |  |
|             | 3303PEDO                                                                                                                                                                                                                                                                                                                                                                                  | Pedo                                                                                                                                                                                                          |  |  |
|             | 3303L                                                                                                                                                                                                                                                                                                                                                                                     | Liquid refill, 8ml vial                                                                                                                                                                                       |  |  |
|             | 3303P                                                                                                                                                                                                                                                                                                                                                                                     | Primer refill, 6.5ml vial                                                                                                                                                                                     |  |  |
|             | 3303FG                                                                                                                                                                                                                                                                                                                                                                                    | Finishing gloss refill, 6.5ml vial                                                                                                                                                                            |  |  |
|             | 3303DT                                                                                                                                                                                                                                                                                                                                                                                    | Tips and Pistons, 50 each                                                                                                                                                                                     |  |  |