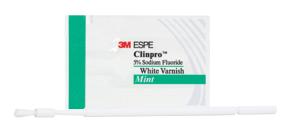

#### 3M™ Clinpro™ White Varnish

Studies show the longer a fluoride varnish stays in contact with the teeth, the more effective it is.<sup>1</sup>

Clinpro White Varnish, with an extended-release formula and durable long-lasting coating, stays on the teeth longer for more effective protection.

- Releases **more fluoride** after 4 hours than other leading varnishes, continuously releasing up to 24 hours
- High fluoride uptake—even after acid attack
- Contains 22,600 ppm fluoride and tri-calcium phosphate (TCP)
- Relieves hypersensitivity

Mint flavor

Fast and easy horizontal swipe application

1. Source: Karlinsey, Robert L. (2016). Fluoride Varnishes: Why They Work & What to Look For. EC Dental Science, 5.6, 1220–1223.

Non-prescription strength

#### 3M<sup>™</sup> Clinpro<sup>™</sup> 5% Sodium Fluoride White Varnish

| Item # | Product Information                                                               |  |  |
|--------|-----------------------------------------------------------------------------------|--|--|
| 12249  | 3M™ Clinpro™ 5% Sodium Fluoride White Varnish, Mint—50 Pack                       |  |  |
|        | Includes: 50 unit-dose packets (0.5ml each), Mint flavor; 50 applicator brushes   |  |  |
| 12250  | 3M™ Clinpro™ 5% Sodium Fluoride White Varnish, Mint—100 Pack                      |  |  |
|        | Includes: 100 unit-dose packets (0.5ml each), Mint flavor; 100 applicator brushes |  |  |