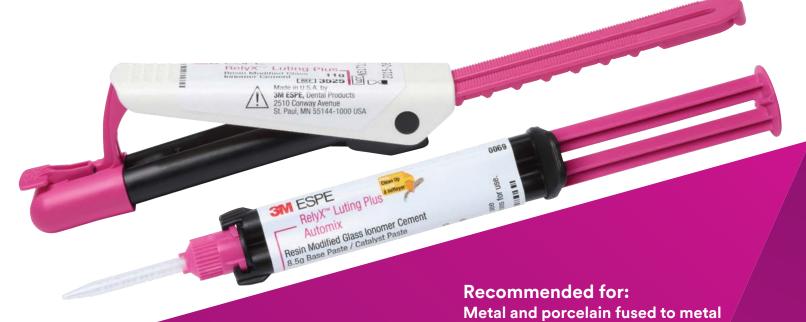

RelyX™ Luting Plus Resin Modified Glass Ionomer Cement

## Automix delivery eliminates hand-mixing

Convenient, versatile and easy-to use 3M™ RelyX™ Luting Plus Cement eliminates hand-mixing while offering better bond strength than conventional glass ionomer luting cements. This formula is suitable for a wide range of everyday applications, including PFMs, metal and pediatric crowns and zirconia restorations.

(PFM) Pediatric crowns, orthodontic

bands, implants

RelyX Luting Plus is a resin-modified glass ionomer cement with a tack light cure option, for faster clean-up.