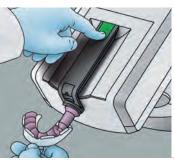

## Fast and intuitive set-up AND USE

1. Remove the cartridge.

2. Insert 3M™ Penta™ Foil Bag with the 3M Impression material of your choice into the cartridge.

3. Insert the cartridge into the 3M™ Pentamix™ Lite Automatic Mixing Unit.

4. Turn the wheel (piston) forward.

5. Attach a 3M<sup>™</sup> Penta<sup>™</sup> Mixing Tip - Red.

6. Close the latch with an audible click.

7. Press the green start button to fill the impression tray or elastomer syringe.