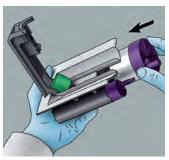

## Fast and intuitive set-up AND USE

1. Remove the cartridge.

2. Insert 3M™ Penta™ Foil Bag with the 3M Impression material of your choice into the cartridge.

3. Insert the cartridge into the 3M™ Pentamix™ Lite Automatic Mixing Unit.

4. Turn the wheel (piston) forward.

5. Attach a 3M<sup>™</sup> Penta<sup>™</sup> Mixing Tip - Red.

6. Close the latch with an audible click.

7. Press the green start button to fill the impression tray or elastomer syringe.