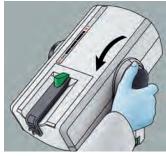

4. Turn the wheel (piston) forward.

5. Attach a 3M<sup>™</sup> Penta<sup>™</sup> Mixing Tip - Red.

6. Close the latch with an audible click.

7. Press the green start button to fill the impression tray or elastomer syringe.