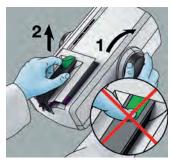

## Fast and intuitive set-up AND USE

1. Remove the cartridge.

2. Insert 3M™ Penta™ Foil Bag with the 3M Impression material of your choice into the cartridge.

3. Insert the cartridge into the 3M™ Pentamix™ Lite Automatic Mixing Unit.

4. Turn the wheel (piston) forward.

5. Attach a 3M<sup>™</sup> Penta<sup>™</sup> Mixing Tip - Red.

6. Close the latch with an audible click.

7. Press the green start button to fill the impression tray or elastomer syringe.