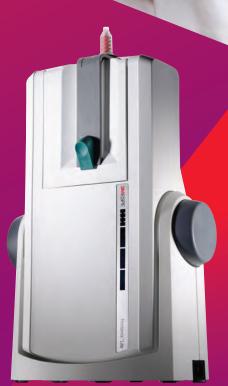

3M makes it easy to start automixing with our affordable Pentamix Lite mixing unit. It works with all 3M materials including 3M™ Imprint™ 4 VPS and 3M<sup>™</sup> Impregum<sup>™</sup> Polyether Impression Materials. Plus, with its convenient hand grip, the device can be easily carried from operatory to another. Just plug in, switch on and start mixing!

## Fast and intuitive set-up AND USE

1. Remove the cartridge.

2. Insert 3M™ Penta™ Foil Bag with the 3M Impression material of your choice into the cartridge.

3. Insert the cartridge into the 3M™ Pentamix™ Lite Automatic Mixing Unit.