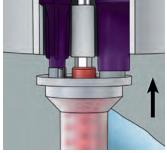

4. Turn the wheel (piston) forward.

5. Attach a 3M<sup>™</sup> Penta<sup>™</sup> Mixing Tip - Red.

6. Close the latch with an audible click.

7. Press the green start button to fill the impression tray or elastomer syringe.