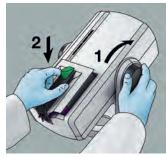

## Fast and intuitive set-up AND USE

1. Remove the cartridge.

2. Insert 3M™ Penta™ Foil Bag with the 3M Impression material of your choice into the cartridge.

3. Insert the cartridge into the 3M™ Pentamix™ Lite Automatic Mixing Unit.

4. Turn the wheel (piston) forward.

5. Attach a 3M<sup>™</sup> Penta<sup>™</sup> Mixing Tip - Red.

6. Close the latch with an audible click.

7. Press the green start button to fill the impression tray or elastomer syringe.