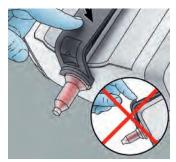

4. Turn the wheel (piston) forward.

5. Attach a 3M<sup>™</sup> Penta<sup>™</sup> Mixing Tip - Red.

6. Close the latch with an audible click.

7. Press the green start button to fill the impression tray or elastomer syringe.