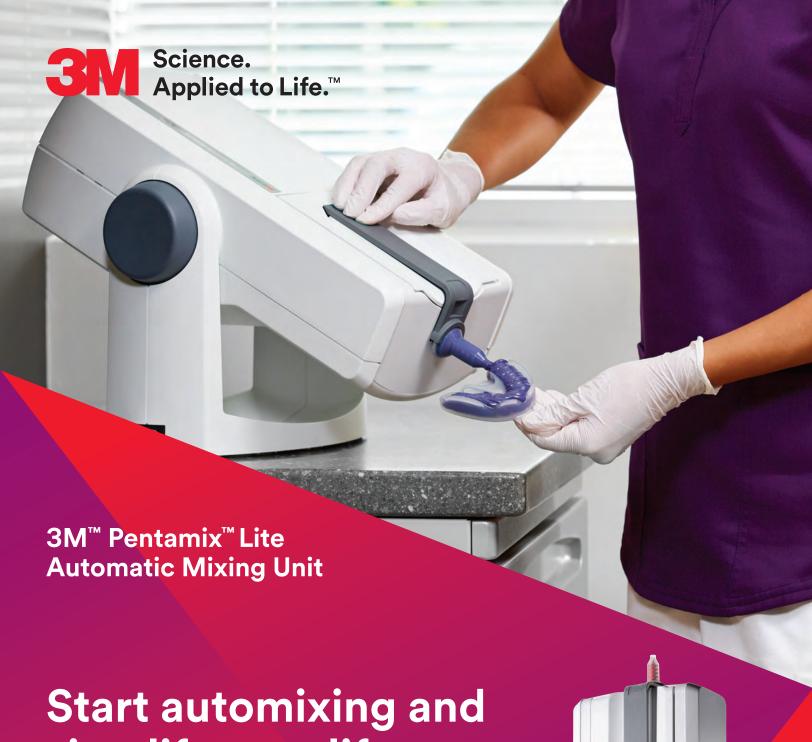

## simplify your life.

With the touch of a button, you can mix and dispense impression material. Doctors get more usable working time while assistants have less stress and hand fatigue. In the end, your material will be homogeneous and void-free which means the finals will fit better.

3M makes it easy to start automixing with our affordable Pentamix Lite mixing unit. It works with all 3M materials including 3M™ Imprint™ 4 VPS and 3M<sup>™</sup> Impregum<sup>™</sup> Polyether Impression Materials. Plus, with its convenient hand grip, the device can be easily carried from operatory to another. Just plug in, switch on and start mixing!