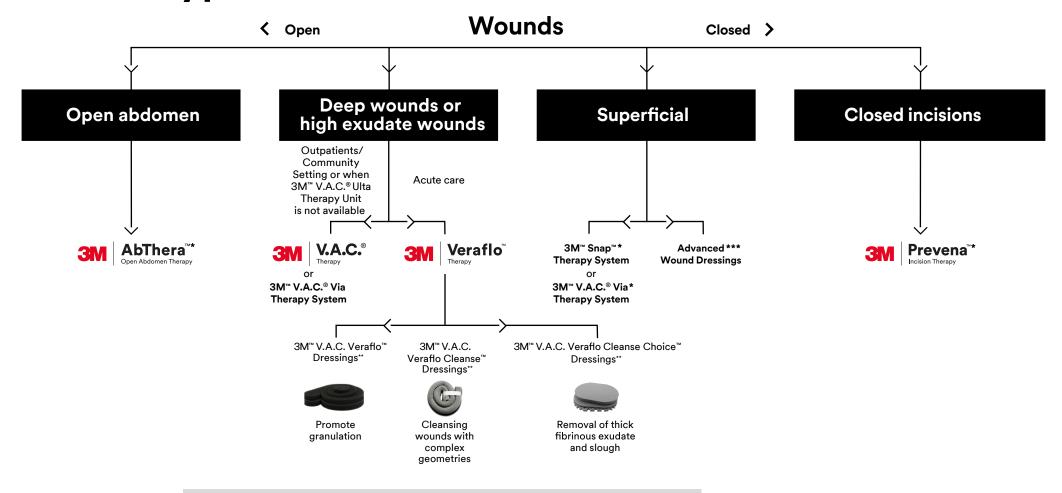

## Negative pressure therapy solutions for all your wound care needs

## Wound type

<sup>\*\*</sup>This is not a complete representation of the dressing kit and is for reference purposes only.

NOTE: Specific indications, contraindications, warnings, precautions and safety information may exist for these products and therapies. Please consult a healthcare provider and product instructions for use prior to application. This material is intended for healthcare professionals.