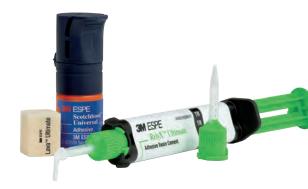

# The cementation system

Lava Ultimate restorations must be bonded with an adhesive resin cement. 3M ESPE Dental recommends RelyX™ Ultimate Adhesive Resin Cement with Scotchbond™ Universal Adhesive — primer and adhesive in one bottle. For step-by-step instructions, download a free copy of the Step by Step guide at 3MESPE.com/LavaUltimateTips.