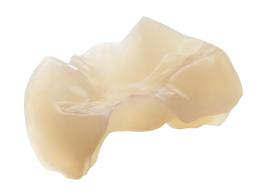

### **CAD/CAM Restorative for CEREC®**

The world's first resin nano ceramic material, Lava™ Ultimate Restorative is designed for precision, speed and single-appointment efficiency. Because the resin nano ceramic material is less brittle than glass ceramic, it resists chipping and cracking when milled. Dentists can achieve better edge quality and smooth margins for a brilliant restoration that feels as natural as it looks. There's no post firing, so the restoration is finished faster. Simply polish to a high-quality luster. It's an advance that will improve your productivity and create a better experience for your patients.

#### Onlay clinical case study

2. Tooth preparation

3. Selective etch

4. Bond with Scotchbond™ Universal Adhesive and RelyX™ Ultimate Adhesive Resin Cement

5. Light cure each surface

6. Final restoration

Lava™ Ultimate Restorative is indicated for: