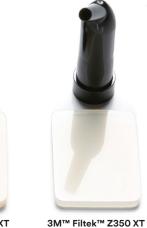

Side-by-side photos compare the polish retention after 6,000 cycles of simulated toothbrushing.