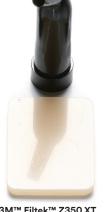

Side-by-side photos compare the polish retention after 6,000 cycles of simulated toothbrushing.