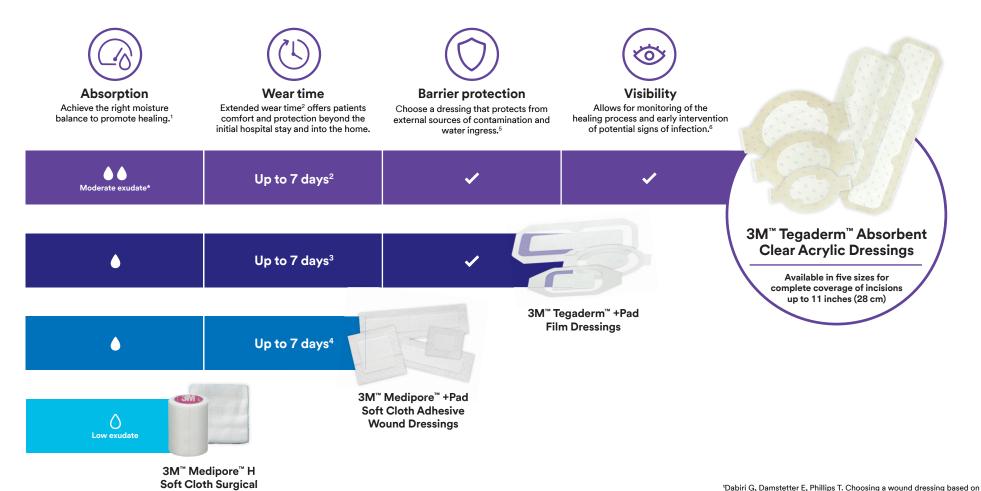

## Prepare your incision management plan

Find the right dressing for your post-operative needs.

common wound characteristics. *Adv Wound Care*. 2016;5(1):32–41. Available at: https://doi.org/10.1089/wound.2014.0586.

Tape and gauze

<sup>&</sup>lt;sup>2</sup>3M data on file. EM-05-014692, EM-05-014725

<sup>&</sup>lt;sup>3</sup>3M data on file. EM-05-013529

<sup>43</sup>M data on file. EM-05-195099

<sup>&</sup>lt;sup>5</sup>3M data on file. EM-05-014684

<sup>63</sup>M data on file. EM-05-000138

For more information, contact your 3M Representative, call the 3M Customer Helpline at 1-800-228-3957 or visit 3M.com/Medical.