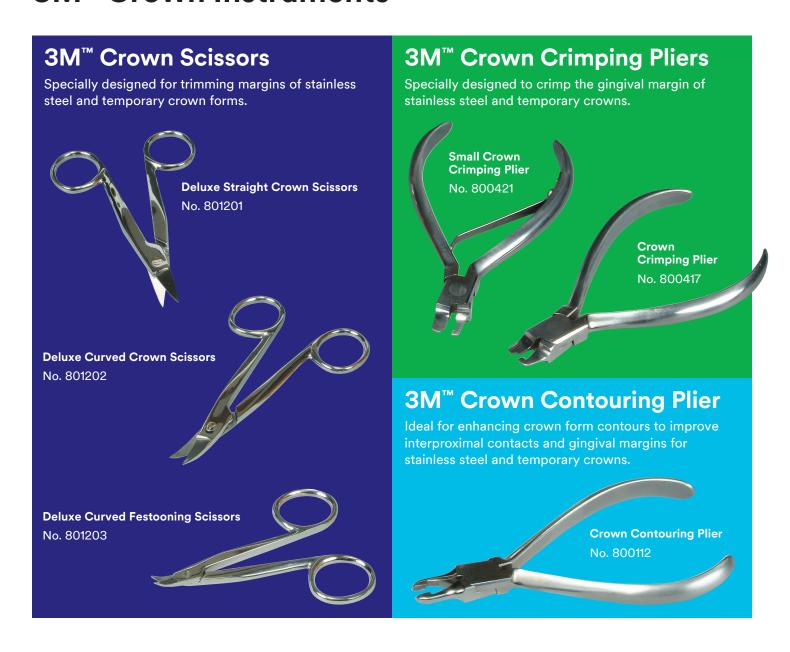

| Short or<br>long term | Permanent | Molar and bicuspid      | <ul> <li>Shallow occlusal anatomy/less tooth reduction</li> <li>Thick occlusal surface to prevent bite-through</li> <li>Parallel walls</li> <li>Pre-trimmed to optimum length and contour</li> </ul>                                                                                  |
|                                                  |                       | Primary   | Anterior and molar      |                                                                                                                                                                                                                                                                                       |

## 3M™ Crown Instruments



## 3M.com/Dental



3M Oral Care 2510 Conway Avenue St. Paul, MN 55144-1000 USA

Phone 1-800-634-2249 Web 3M.com/dental 3M Canada Post Office Box 5757 London, Ontario N6A 4T1 Canada

Phone 1-888-363-3685