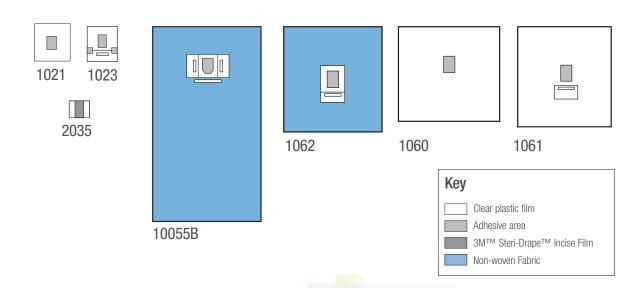

#### **Ordering Information**

| Catalog Number | Drape Dimensions                | Adhesive Patch or Incise Dimensions | Pouch  | Drapes/Box | Boxes/Case |
|----------------|---------------------------------|-------------------------------------|--------|------------|------------|
| 1021           | 15" x15"<br>40cm x 40cm         | 3 7/8" x 4 7/8"<br>10cm x 12.5cm    | _      | 10         | 4          |
| 1023           | 15" x19"<br>40.5cm x 48cm       | 4 7/8" x 3 7/8"<br>12.5cm x 10cm    | Single | 10         | 4          |
| 1055B          | 62" x 108"<br>158.8cm x 274.3cm | 3 1/2" x 4 5/8"<br>9cm x 11.7cm     | Double | 20         | 1          |
| 1060           | 51" x 51"<br>130cm x 130cm      | 3 7/8" x 4 7/8"<br>10cm x 12.5cm    | _      | 10         | 4          |
| 1061           | 51" x 51"<br>130cm x 130cm      | 3 7/8" x 4 7/8"<br>10cm x 12.5cm    | Single | 10         | 4          |
| 1062           | 53" x 53"<br>137cm x 137cm      | 3 1/8" x 3 7/8"<br>8cm x 10cm       | Single | 20         | 1          |
| 2035           | 7 1/8" x 7 1/8"<br>20cm x 20cm  | 3 7/8" x 7 7/8"<br>10cm x 20cm      | _      | 10         | 4          |