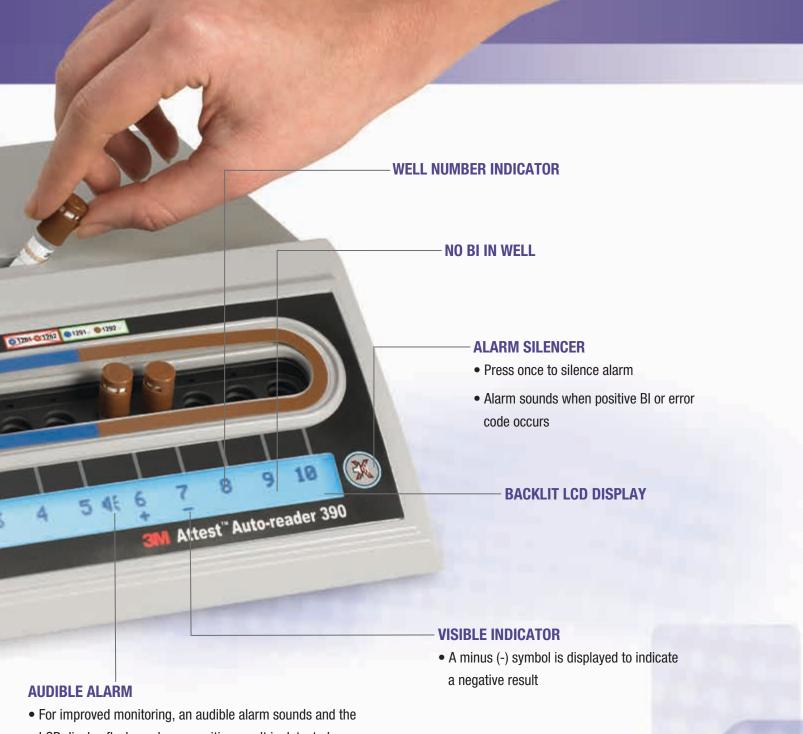

New and advanced features include:

• Easy custom configuration buttons on top of the unit

- Remote viewing of BI results from your Smart Phone or PC
- · Saving or printing incubation records from web app
- Ability to connect to select instrument-tracking software systems
- Backlit LCD panel for fast, easy reading of data, including at-a-glance minutes remaining in incubation

#### **CUSTOM CONFIGURATION**

- Press once to see time, date, serial number, firmware version and Auto-reader configuration
- Press again to view IP address and date and time that power was supplied to the unit
- Use up and down arrow buttons with on-screen guidance to custom configure settings (or use the internet and your PC)

#### **TEMPERATURE CHECK**

 Press once to see current heater block temperature

#### **VISIBLE INDICATOR-**

 A plus (+) symbol appears as soon as a positive result is detected

MINUTES LEFT IN — INCUBATION CYCLE

41382 & 41382F 3M™ Attest™ Rapid 5 Steam-Plus Test Packs

- LCD display flashes when a positive result is detected
- Alarm also sounds if a 3M<sup>™</sup> Attest<sup>™</sup> Rapid Readout Biological Indicator is removed from the reader before final results have been detected