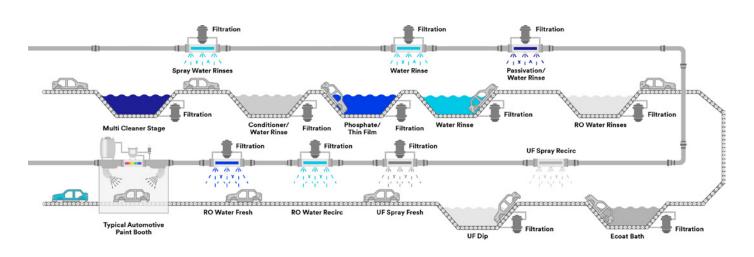

## **Process Map**

Larger diagram available on page 2

Provide higher flow rates, longer life, better ergonomics and faster change-out times.