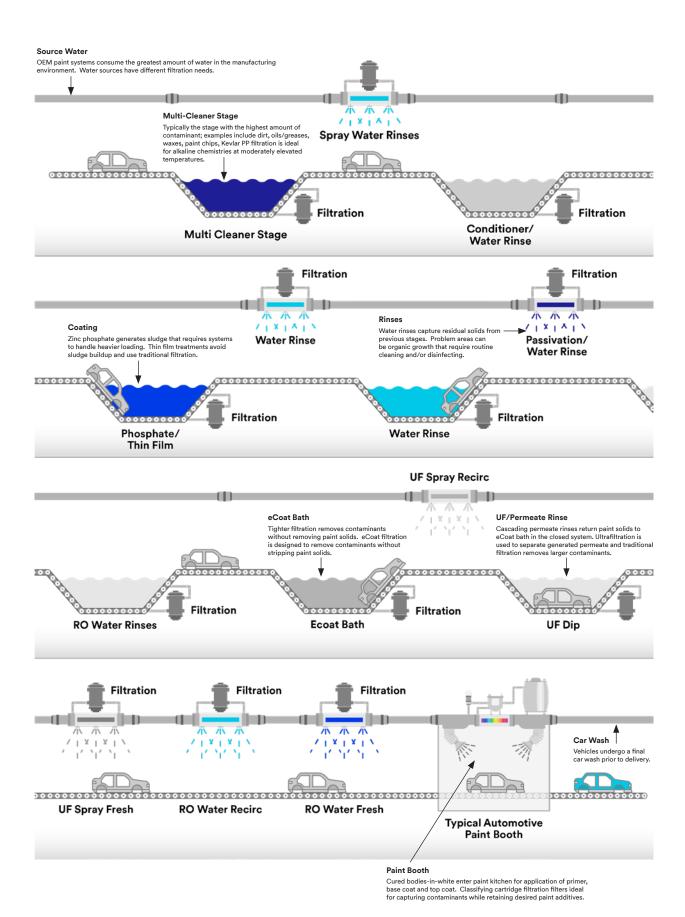

## **Process Map**

Larger diagram available on page 2

Provide higher flow rates, longer life, better ergonomics and faster change-out times.

## **3M™ NB Bags and DF Filters**

Provide added surface area, longer life and lower total cost of filtration versus standard bag fitlers.

# 3M<sup>™</sup> 100 Series and 500 Series Bag Filters

Provide high dirt holding capacity and oil adsorption capabilities.

### **3M™** Betapure™ AU Filters

Provide consistent filtration in the paint kitchen, although more limited in E-coat. May be OEM-sepecific.