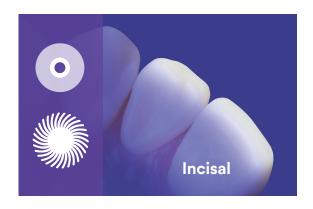

## A full line of finishing and polishing solutions ... from beginning to end.

The Sof-Lex system is colour-coded from dark (coarse) to light (superfine) for an easily followed step-by-step process. Easy, pop-on mounting lets you quickly change discs or spirals—so you can move efficiently through your finishing and polishing procedure.