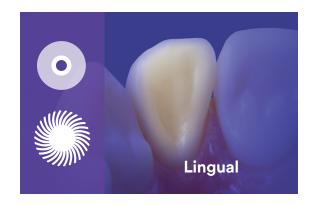

## A full line of finishing and polishing solutions ... from beginning to end.

The Sof-Lex system is colour-coded from dark (coarse) to light (superfine) for an easily followed step-by-step process. Easy, pop-on mounting lets you quickly change discs or spirals—so you can move efficiently through your finishing and polishing procedure.