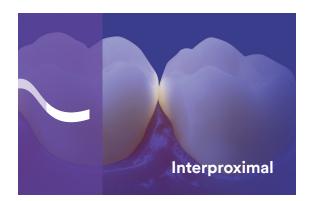

## A full line of finishing and polishing solutions ... from beginning to end.

The Sof-Lex system is colour-coded from dark (coarse) to light (superfine) for an easily followed step-by-step process. Easy, pop-on mounting lets you quickly change discs or spirals—so you can move efficiently through your finishing and polishing procedure.