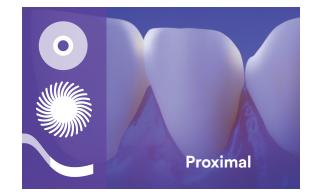

## A full line of finishing and polishing solutions ... from beginning to end.

The Sof-Lex system is colour-coded from dark (coarse) to light (superfine) for an easily followed step-by-step process. Easy, pop-on mounting lets you quickly change discs or spirals—so you can move efficiently through your finishing and polishing procedure.