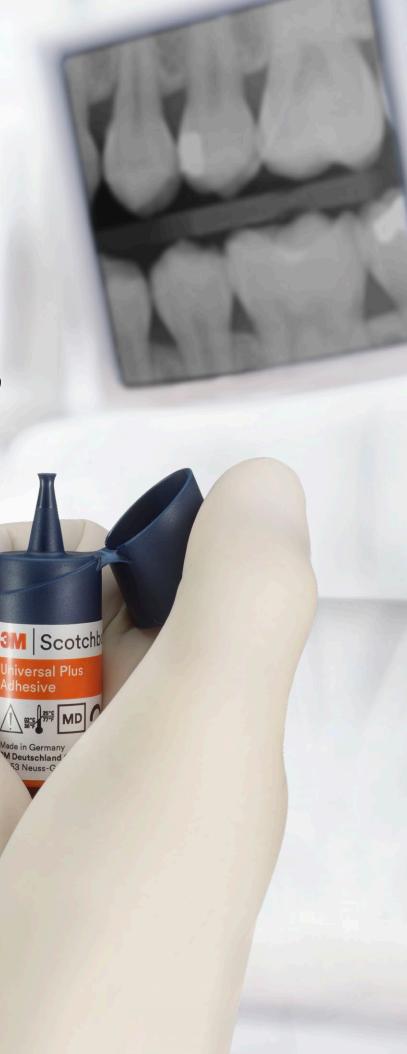

**3M™ Scotchbond™ Universal Plus** Adhesive

The original, now better than ever!

#### **Added radiopacity**

Radiolucency under an existing restoration could lead to misdiagnosis and invasive overtreatment. 3M™ Scotchbond™ Universal Plus Adhesive is **the first radiopaque universal adhesive** with dentin-like radiopacity, helping to overcome this issue.

These doubtful X-rays happen every day; most often critical step in bitewing radiograph, class II in proximal box."

- Prof. Dr. Angelo Putignano, University of Marche-Ancona, Italy

Intentional adhesive pooling under Class I restorations – X-rays of extracted human molars, filling material 3M<sup>™</sup> Filtek<sup>™</sup> One Bulk Fill Restorative. K. Dede et al., J Dent Res 99 (Spec Iss A): 192 IADR, 2020 – 3M internal data, H. Loll et al., J Dent Res 99 (Spec Iss A): No. 757, 2020