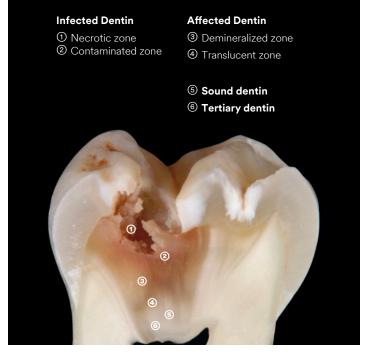

## Bonds and seals caries-affected dentin to help preserve tooth structure

Scotchbond Universal Plus Adhesive gives you **confidence** when performing minimally invasive preparations because it has the same high bond strength to caries-affected dentin as to sound dentin.

In addition to the excellent quality of the restoration margins, it seals caries-affected dentin by forming a well-defined, void-free hybrid layer – because "the seal is the deal" to prevent secondary decay.

**Shear bond strength on caries-affected and sound dentin –** C. Thalacker, et al., Interaction of an Experimental Universal Adhesive with Caries-Affected Dentin, J Dent Res 99 (Spec Iss A): 191 IADR, 2020

Caries zones – Image courtesy of Prof. Leandro Hilgert and Prof. Soraya Leal, University of Brasilia (UnB), Brazil