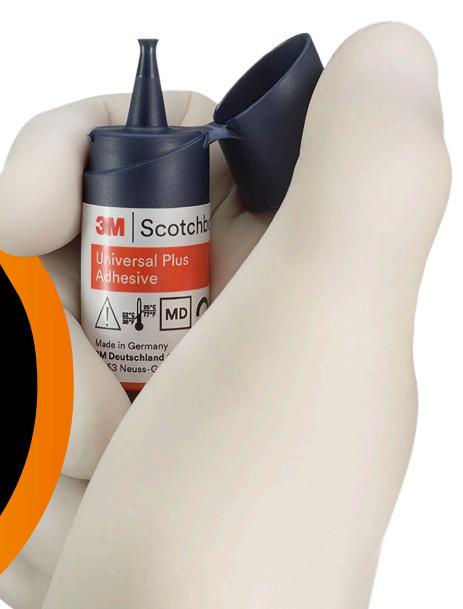

**3M™ Scotchbond™ Universal Plus** Adhesive

The original, now better than ever!

#### Vial

with smooth and even surface – easy to wipe off excess

for efficient hygiene management – reduces the risk of cross contamination