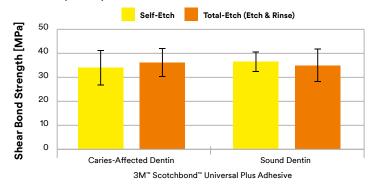

## Bonds and seals caries-affected dentin to help preserve tooth structure

Scotchbond Universal Plus Adhesive gives you **confidence** when performing minimally invasive preparations because it has the same high bond strength to caries-affected dentin as to sound dentin.

**Shear bond strength on caries-affected and sound dentin –** C. Thalacker, et al., Interaction of an Experimental Universal Adhesive with Caries-Affected Dentin, J Dent Res 99 (Spec Iss A): 191 IADR, 2020