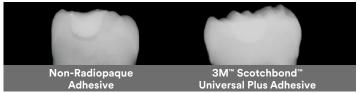

#### **Added radiopacity**

Radiolucency under an existing restoration could lead to misdiagnosis and invasive overtreatment. 3M™ Scotchbond™ Universal Plus Adhesive is **the first radiopaque universal adhesive** with dentin-like radiopacity, helping to overcome this issue.

These doubtful X-rays happen every day; most often critical step in bitewing radiograph, class II in proximal box."

- Prof. Dr. Angelo Putignano, University of Marche-Ancona, Italy

Intentional adhesive pooling under Class I restorations – X-rays of extracted human molars, filling material 3M<sup>™</sup> Filtek<sup>™</sup> One Bulk Fill Restorative. K. Dede et al., J Dent Res 99 (Spec Iss A): 192 IADR, 2020 – 3M internal data, H. Loll et al., J Dent Res 99 (Spec Iss A): No. 757, 2020