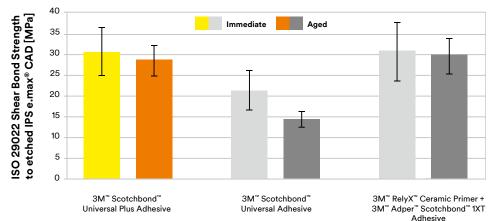

### Advanced bonding to glass ceramic

Scotchbond Universal Plus Adhesive reaches the gold standard level of traditional, separate silanes.

Shear bond strength on glass ceramic - Prof. Dr. Bart van Meerbeek et al., KU Leuven, Belgium, Report to 3M, 2020

#### Report conclusion:

3M™ Scotchbond™ Universal Plus Adhesive performed better than 3M™ Scotchbond™ Universal Adhesive for glass ceramic

(IPS e.max® CAD, Ivoclar Vivadent) bonding. After the glass ceramic was etched with HF acid, a favorable 'immediate' and 'aged' share bond strength were recorded.