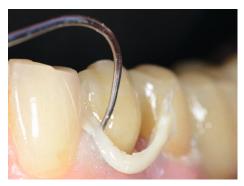

Efficient to the last step. Its unique chemistry ensures excess outflow stays put at the restoration margins, and can be easily removed after tack curing.

Self-adhesive cementation of a 3M<sup>™</sup> Lava<sup>™</sup> Esthetic Fluorescent Full-Contour Zirconia bridge; Image courtesy of Dr. Jan Gueth, Germany