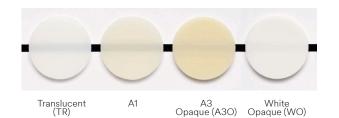

Virtually no post-operative sensitivity of dentists reported that RelyX Universal Resin Cement shows virtually no post-operative sensitivity\*\*\* **High esthetics** with four color-stable, fluorescent shades