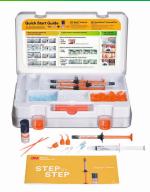

### 3M<sup>™</sup> Scotchbond<sup>™</sup> Universal Etchant Etching Gel

**41263** 2x 3M<sup>™</sup> Scotchbond<sup>™</sup> Universal Etchant (3ml each), 50 dispensing tips

3M™ RelyX™ Universal Resin Cement Intro Kit (56968)