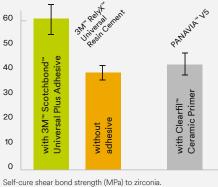

### The strong partner for adhesive cases.

3M<sup>™</sup> Scotchbond<sup>™</sup> Universal Plus Adhesive is the first radiopaque, all-in-one universal adhesive for all direct and indirect bonding indications. And, it is a fully aligned system: the adhesive is cured by the cement, so no light-cure is needed. SM Scotchbor Universal Plus Adhesive Made in Germany Made in Germany

Scotchbond Universal Plus Adhesive serves as universal primer for all materials including glass ceramics and further boosts the cement's excellent selfadhesive bond e.g. to zirconia.

C. E. Sabrosa et al., J. Dent. Res. Vol 99A, No 1838, 2020