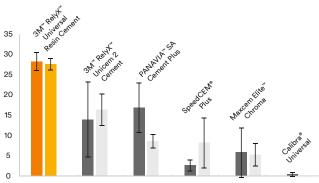

### Outstanding self-adhesion for maximized efficiency.

With its superior self-adhesive bond strength to dentin, RelyX Universal Resin Cement reliably treats most cases with no need for an additional adhesive or primer. For light- or self-cure.

Shear bond strength (MPa) to dentin after artificial aging R. Afutu, M. Abreu, G. Kugel, Tufts University, J. Dent. Res. Vol 98A, No 3629, 2019

Easy handling, few components and therefore less potential for error." J.L., Germany\*\*\*