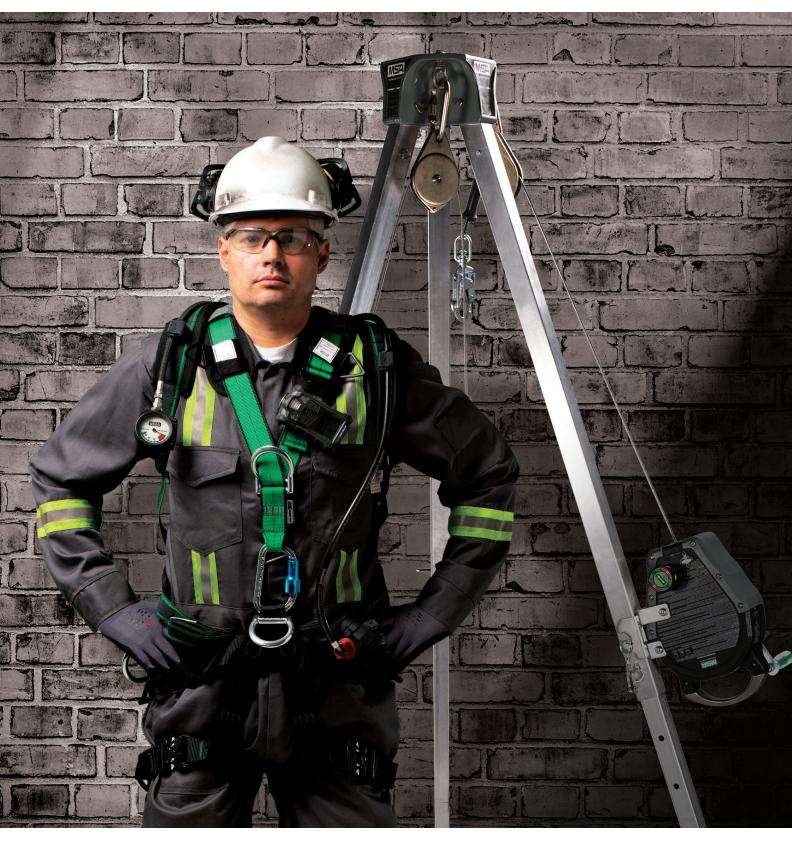

## **Rental Equipment**

The MSA Safety Equipment Rental Program is designed to help you fulfil equipment rental requirements for turnarounds or other needs. Some safety equipment requirements come up quickly, and if you do not have the equipment available MSA can help out.

MSA has portable instruments, calibration stations, and fall protection products available for rent at our rental service centers in the US and Canada. Rental equipment is available for either short- or long-term needs. We may be able to help you meet special configuration requests. A simple rental agreement and a purchase order are all that is required to initiate a rental transaction.