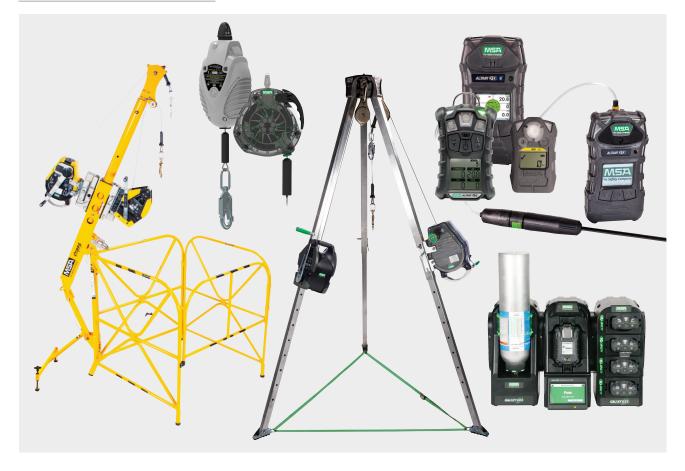

MSA has portable instruments, calibration stations, and fall protection products available for rent at our rental service centers in the US and Canada. Rental equipment is available for either short- or long-term needs. We may be able to help you meet special configuration requests. A simple rental agreement and a purchase order are all that is required to initiate a rental transaction.

## 2023 Fall Protection Rental Pricing \$CAD

Dank Men

ZR-IN-2210-W

ZR-IN-2483-M

ZR-IN-2483-W

IN-2237-M

IN-2237-W

218.00

## 2023 Fall Protection Rental Pricing \$CAD