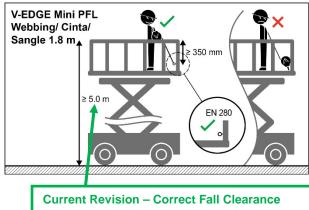

### **Dear MSA Fall Protection Customer,**

MSA is issuing this Safety Notice to inform you of a correction to information in MSA V-EDGE Mini Personal Fall Limiter (PFL) User Instructions. In previous revisions of the User Instructions, the minimum fall clearance for Mobile Elevating Working Platforms (MEWP) is shown as 2500mm. In the current revision of the User Instructions, this minimum fall clearance is updated to 5m, which is necessary to meet the requirements of DIN 19427:2017.

Replace them with the current revision of the User Instructions, which can be found on the product page at MSAsafety.com or downloaded at the links in Table 2.

| Single Leg  | Twin Leg    |
|-------------|-------------|
| 63061-00AEU | 63161-00AEU |
| 63061-00BEU | 63161-00BEU |
| 63061-00CEU | 63161-00CEU |
| 63061-00DEU | 63161-00DEU |

Figure 2 - Securing on a MEWP/ Figura 2 - Fijación en una MEWP/ Figure 2 - Fixation sur un PEMP

Figure 1 – MEWP Fall Clearance Illustration

| Languages                      | Link                                                   |
|--------------------------------|--------------------------------------------------------|
| Finnish, Swedish, Norwegian    | https://msa.webdamdb.com/bp/#/folder/1841230/86249617  |
| German, Dutch, Danish          | https://msa.webdamdb.com/bp/#/folder/1841230/86249613  |
| Romanian, Polish, Czech        | https://msa.webdamdb.com/bp/#/folder/1841230/86249614  |
| Bulgarian, Slovak, Serbian     | https://msa.webdamdb.com/bp/#/folder/1841230/86249610  |
| Italian, Portuguese, Hungarian | https://msa.webdamdb.com/bp/#/folder/1841230/86249611  |
| English, Spanish, French)      | https://msa.webdamdb.com/bp/#/folder/1841230/86249609  |
| Greek, Croatian, Slovenian     | https://msa.webdamdb.com/bp/#/folder/1841230/107864372 |