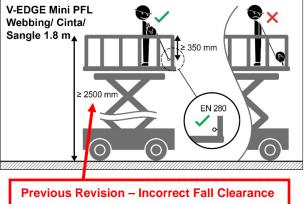

### **Dear MSA Fall Protection Customer,**

MSA is issuing this Safety Notice to inform you of a correction to information in MSA V-EDGE Mini Personal Fall Limiter (PFL) User Instructions. In previous revisions of the User Instructions, the minimum fall clearance for Mobile Elevating Working Platforms (MEWP) is shown as 2500mm. In the current revision of the User Instructions, this minimum fall clearance is updated to 5m, which is necessary to meet the requirements of DIN 19427:2017.

A list of part numbers with affected User Instructions is included in Table 1.

MSA is advising all customers to dispose of MSA V-Edge Mini PFL User Instructions that show MEWP fall clearance of 2500mm (see Figure 1).

Figure 2 - Securing on a MEWP/ Figura 2 - Fijación en una MEWP/ Figure 2 - Fixation sur un PEMP

Figure 1 – MEWP Fall Clearance Illustration

| Languages                      | Link                                                   |
|--------------------------------|--------------------------------------------------------|
| Finnish, Swedish, Norwegian    | https://msa.webdamdb.com/bp/#/folder/1841230/86249617  |
| German, Dutch, Danish          | https://msa.webdamdb.com/bp/#/folder/1841230/86249613  |
| Romanian, Polish, Czech        | https://msa.webdamdb.com/bp/#/folder/1841230/86249614  |
| Bulgarian, Slovak, Serbian     | https://msa.webdamdb.com/bp/#/folder/1841230/86249610  |
| Italian, Portuguese, Hungarian | https://msa.webdamdb.com/bp/#/folder/1841230/86249611  |
| English, Spanish, French)      | https://msa.webdamdb.com/bp/#/folder/1841230/86249609  |
| Greek, Croatian, Slovenian     | https://msa.webdamdb.com/bp/#/folder/1841230/107864372 |