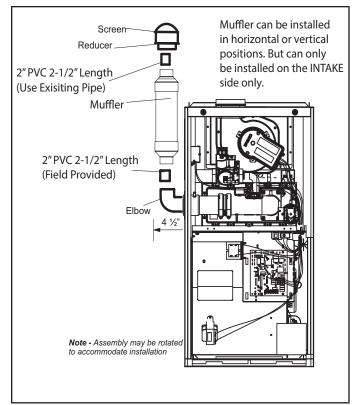

#### Installation

Combustion air intake muffler should be located between the PVC intake elbow and the reducer screen.

- Install the muffler between the intake elbow and field provided 2" PVC pipe. See figure 1. It can not be installed in the exhaust piping.
- 2 Intake piping must be supported. If necessay use a plumbers strap to support the muffler by connecting to the furnce, duct or evaportor coil.

# **A** IMPORTANT

Do not glue the muffler to the PVC pipe.

**FIGURE 1** 