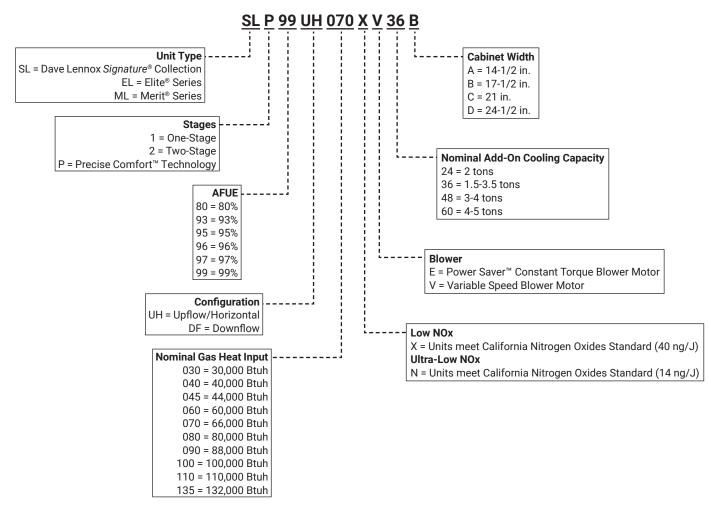

#### **GAS FURNACES**

NOTE - Not all combinations (capacity, widths, etc.) shown are available for all models. Please refer to the actual model numbers available in the Price Book.