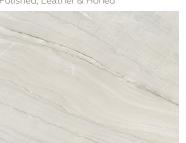

## NATURAL STONE SLAB NATURAL QUARTZITE

TAJ MAHAL Q801 3/4" (2cm) & 1-1/4" (3cm) Polished, Leather & Honed

DUMONT Q776 3/4" (2cm) & 1-1/4" (3cm) Polished & Leather

CALACATTA QUARTZITE Q721 3/4" (2cm) & 1-1/4" (3cm) Polished