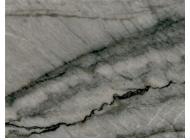

## NATURAL STONE SLAB NATURAL QUARTZITE

TAJ MAHAL Q801 3/4" (2cm) & 1-1/4" (3cm) Polished, Leather & Honed

DUMONT Q776 3/4" (2cm) & 1-1/4" (3cm) Polished & Leather

CALACATTA QUARTZITE Q721 3/4" (2cm) & 1-1/4" (3cm) Polished