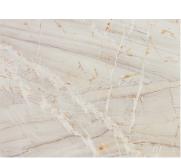

## NATURAL STONE SLAB NATURAL QUARTZITE

TAJ MAHAL Q801 3/4" (2cm) & 1-1/4" (3cm) Polished, Leather & Honed

DUMONT Q776 3/4" (2cm) & 1-1/4" (3cm) Polished & Leather

CALACATTA QUARTZITE Q721 3/4" (2cm) & 1-1/4" (3cm) Polished