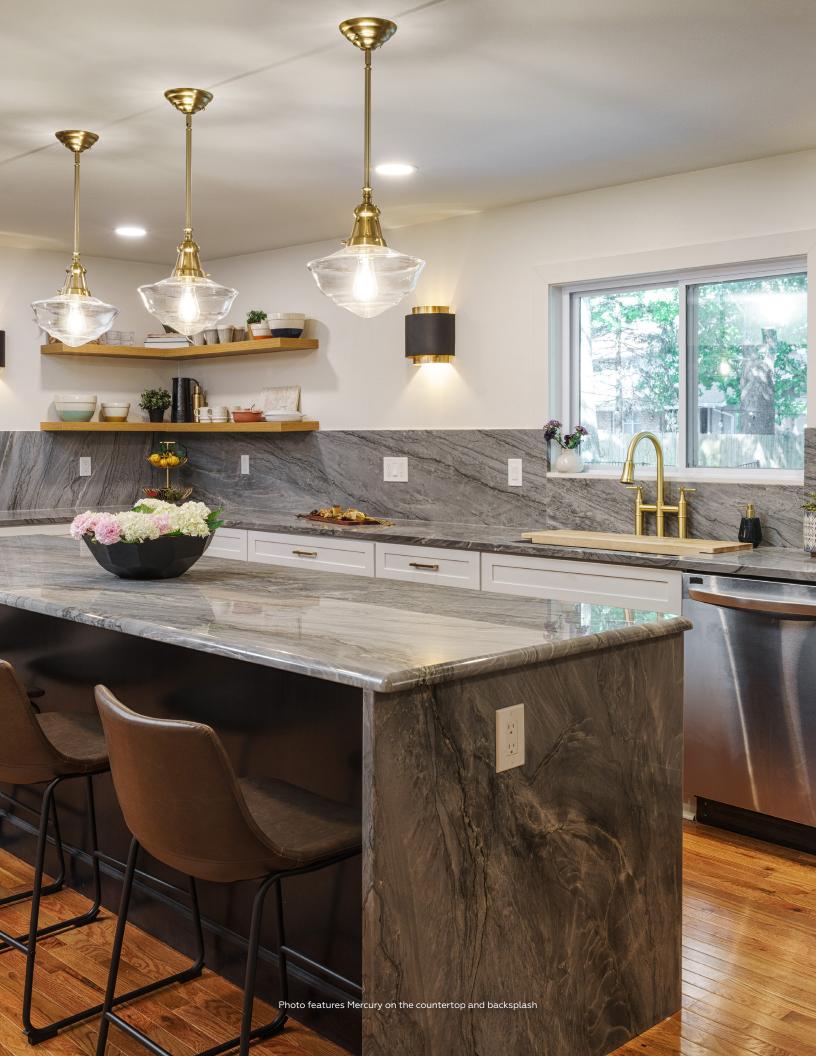

MERCURY 0103 3/4" (2cm) & 1-1/4" (3cm) Polished

NOTES

TAHITIAN CREAM 0101 3/4" (2cm) & 1-1/4" (3cm) Polished

MONT BLANC Q802 3/4" (2cm) & 1-1/4" (3cm) Polished

WHITE PEARL Q771 3/4" (2cm) & 1-1/4" (3cm) Polished