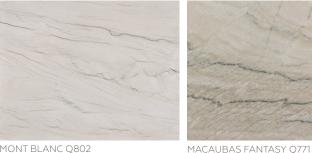

MERCURY 0103 3/4" (2cm) & 1-1/4" (3cm) Polished

NOTES

TAHITIAN CREAM 0101 3/4" (2cm) & 1-1/4" (3cm) Polished

MONT BLANC Q802 3/4" (2cm) & 1-1/4" (3cm) Polished

WHITE PEARL Q771 3/4" (2cm) & 1-1/4" (3cm) Polished