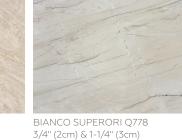

## NATURAL STONE SLAB NATURAL QUARTZITE

TAJ MAHAL Q801 3/4" (2cm) & 1-1/4" (3cm) Polished, Leather & Honed

DUMONT Q776 3/4" (2cm) & 1-1/4" (3cm) Polished & Leather

CALACATTA QUARTZITE Q721 3/4" (2cm) & 1-1/4" (3cm) Polished