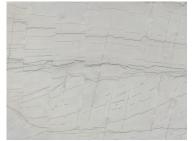

## NATURAL STONE SLAB NATURAL QUARTZITE

TAJ MAHAL Q801 3/4" (2cm) & 1-1/4" (3cm) Polished, Leather & Honed

DUMONT Q776 3/4" (2cm) & 1-1/4" (3cm) Polished & Leather

CALACATTA QUARTZITE Q721 3/4" (2cm) & 1-1/4" (3cm) Polished