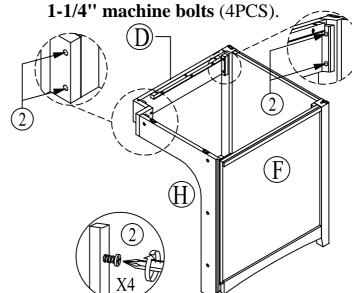

#### Instructions:

Chart 1

Step 1.

Align the L-Shaped RHS panel (H) to RSF&LSF side panel (F), insert and tighten with **1-1/4'' machine bolts** (3PCS).

Step 2. Align the RHS glide panel (D) to the RSF&LSF side panel (F) and the L-Shaped RHS panel (H) to the RHS side panel (D), insert and tighten with

Model No.: GFC272R

- Step 3. Align the R1B pedestal (A) & RSF&LSF side panel (F) to the back panel (E), insert and tighten with 1-1/4" machine bolts (6PCS).
- Step 4. Using a mallet, carefully insert center crossbar (G) to the R1B pedestal (A) and RHS glide panel (D), tighten (1-1/4") flat head wood screws(2 PCS).
- Step 5. Hammer the **wood dowels** (3 PCS) on the R1B pedestal (A) & RSH&LSF side panel(F).
- Step 6. Loosen the screw to adjust **metal figure 8** (8 PCS) of its direction of the panel and re-screw.