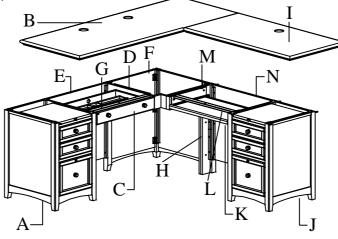

Step 11. Assemble the Return Desk to the Main Desk by inserting and tightening **1-1/4''** machine bolt (4PCS) at the front and the rear side of the L-Shaped RHS panel (H).

### Chart 6

- Step 12. Place and align R1 Desk Top (B) and R2 Desk Top (I) over the bases. Connect RHS Glide Panel (D) to R1 Desk Top (B) and use **1-1/4" machine bolts (3PCS)** and use 1-1/4" **flat head wood scew** (2PCS) to reinforce the assembly.
- Step 13. Insert **short 1'' flat head wood screws** (15 PCS) through metal figure 8 to connect R1 Desk Top (B) to Main Desk base and R2 Desk Top (I) to Return Desk base.
- Step 14. Use long (1-1/4") flat head wood screws (2 PCS) to connect crossbar (G) and (L) to the the R1 Desk Top (B) and R2 Desk Top (I).

Step 15. Insert the two Grommets on top of the Main Desk and one Grommet on top of the Return Desk.

Step 16. Install the drop front center drawer (C) and keyboard pullout (K) to place. **Important:** 

(Be sure to move the ball bearing retainer all the way to the front of the glide and carefully slide the rails into the glides and ball bearing retainer.)