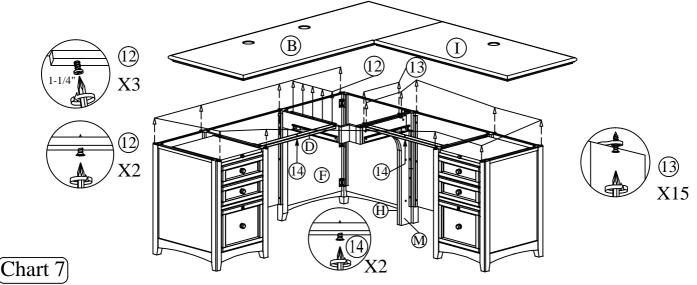

### Chart 6

- Step 12. Place and align R1 Desk Top (B) and R2 Desk Top (I) over the bases. Connect RHS Glide Panel (D) to R1 Desk Top (B) and use **1-1/4" machine bolts (3PCS)** and use 1-1/4" **flat head wood scew** (2PCS) to reinforce the assembly.
- Step 13. Insert **short 1'' flat head wood screws** (15 PCS) through metal figure 8 to connect R1 Desk Top (B) to Main Desk base and R2 Desk Top (I) to Return Desk base.
- Step 14. Use long (1-1/4") flat head wood screws (2 PCS) to connect crossbar (G) and (L) to the the R1 Desk Top (B) and R2 Desk Top (I).

Step 15. Insert the two Grommets on top of the Main Desk and one Grommet on top of the Return Desk.

Step 16. Install the drop front center drawer (C) and keyboard pullout (K) to place. **Important:** 

(Be sure to move the ball bearing retainer all the way to the front of the glide and carefully slide the rails into the glides and ball bearing retainer.)