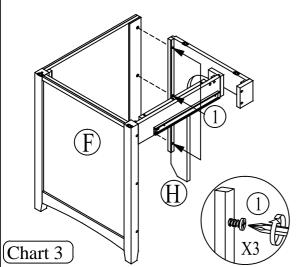

#### Instructions:

Chart 1

Step 1.

Align the L-Shaped RHS panel (H) to RSF&LSF side panel (F), insert and tighten with **1-1/4'' machine bolts** (3PCS).

Step 2. Align the RHS glide panel (D) to the RSF&LSF side panel (F) and the L-Shaped RHS panel (H) to the RHS side panel (D), insert and tighten with

Model No.: GFC272R

- Step 3. Align the R1B pedestal (A) & RSF&LSF side panel (F) to the back panel (E), insert and tighten with 1-1/4" machine bolts (6PCS).
- Step 4. Using a mallet, carefully insert center crossbar (G) to the R1B pedestal (A) and RHS glide panel (D), tighten (1-1/4") flat head wood screws(2 PCS).
- Step 5. Hammer the **wood dowels** (3 PCS) on the R1B pedestal (A) & RSH&LSF side panel(F).
- Step 6. Loosen the screw to adjust **metal figure 8** (8 PCS) of its direction of the panel and re-screw.