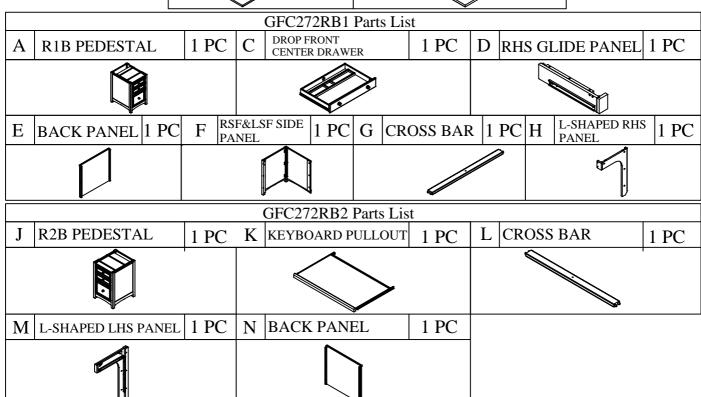

## **Assembly Instructions**

Hardware List(included in GFC272RB1)

| 26PCS Machine Bolts (1-1/4")             | 8        | 6 PCS Wood Dowels ( \$\phi 8x25mm) |
|------------------------------------------|----------|------------------------------------|
| 15 PCS Short (1") Flat Head Wood Screws  |          | 3 PCS Metal Grommet                |
| 8 PCS Long(1-1/4") Flat Head Wood Screws | <b>∞</b> | 2 PCS Keys For File Drawer Lock    |