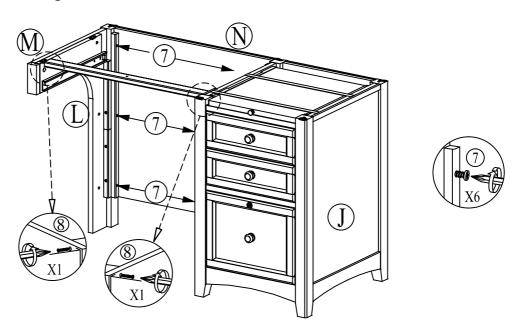

### Chart 4

Step 7. Align the R2B pedestal (J) & L-Shaped LHS panel (M) to the back panel (N), insert and tighten with 1-1/4" machine bolts (6PCS).

Step 8. Using a mallet, carefully insert Cross Bar (L) to the L-shape LHS panel (M) and R2B pedestal (J), tighten with **1-1/4'' flat head wood screws** (2 PCS).