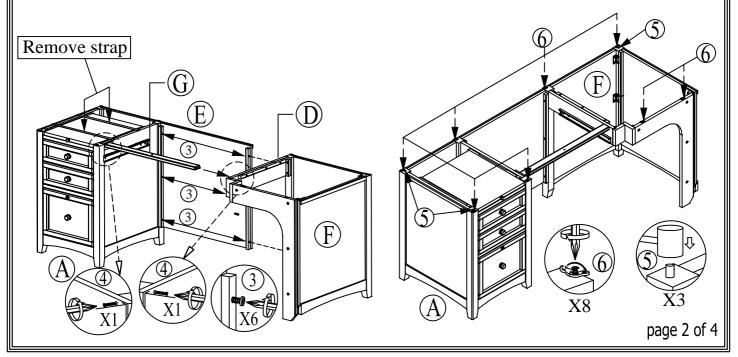

Model No.: GFC272R

- Step 3. Align the R1B pedestal (A) & RSF&LSF side panel (F) to the back panel (E), insert and tighten with 1-1/4" machine bolts (6PCS).
- Step 4. Using a mallet, carefully insert center crossbar (G) to the R1B pedestal (A) and RHS glide panel (D), tighten (1-1/4") flat head wood screws(2 PCS).
- Step 5. Hammer the **wood dowels** (3 PCS) on the R1B pedestal (A) & RSH&LSF side panel(F).
- Step 6. Loosen the screw to adjust **metal figure 8** (8 PCS) of its direction of the panel and re-screw.

Step 11. Assemble the Return Desk to the Main Desk by inserting and tightening **1-1/4''** machine bolt (4PCS) at the front and the rear side of the L-Shaped RHS panel (H).