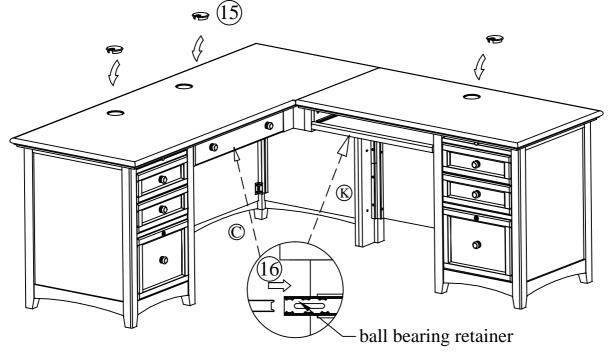

Step 15. Insert the two Grommets on top of the Main Desk and one Grommet on top of the Return Desk.

Step 16. Install the drop front center drawer (C) and keyboard pullout (K) to place. **Important:** 

(Be sure to move the ball bearing retainer all the way to the front of the glide and carefully slide the rails into the glides and ball bearing retainer.)

Assembly is now complete

page 4 of 4

Model No.: GFC272R