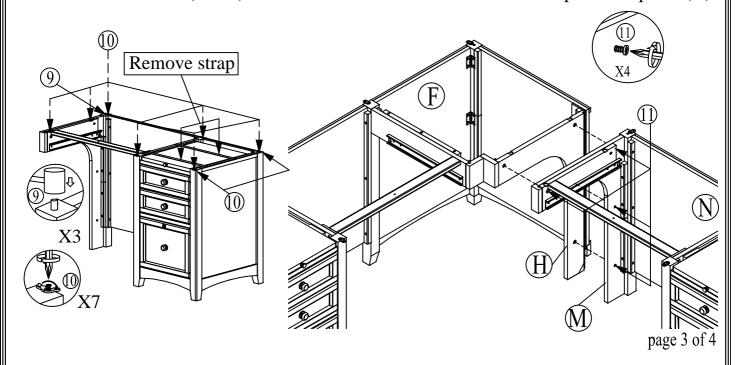

# Chart 5

Step 9. Hammer the **wood dowels** (3 PCS) on the R2B pedestal (J) & L-Shaped RHS panel (H).

Step 10. Loosen the screw to adjust **metal figure 8** (7 PCS) of its direction of the panel and re-screw.

Step 11. Assemble the Return Desk to the Main Desk by inserting and tightening **1-1/4''** machine bolt (4PCS) at the front and the rear side of the L-Shaped RHS panel (H).