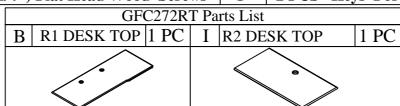

## **Assembly Instructions**

Hardware List(included in GFC272RB1)

| 26PCS Machine Bolts (1-1/4")             | 8        | 6 PCS Wood Dowels ( \$\phi 8x25mm) |
|------------------------------------------|----------|------------------------------------|
| 15 PCS Short (1") Flat Head Wood Screws  |          | 3 PCS Metal Grommet                |
| 8 PCS Long(1-1/4") Flat Head Wood Screws | <b>∞</b> | 2 PCS Keys For File Drawer Lock    |