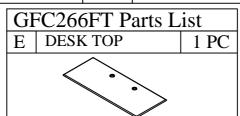

- (5) Insert **short** (1") **flat head wood screws** (8 PCS) through metal figure 8 to connect desk top (E) and pedestals.
- (a) Use long (1-1/4") flat head wood screws (1PC) to connect crossbar (D) to the Desk Top (E).