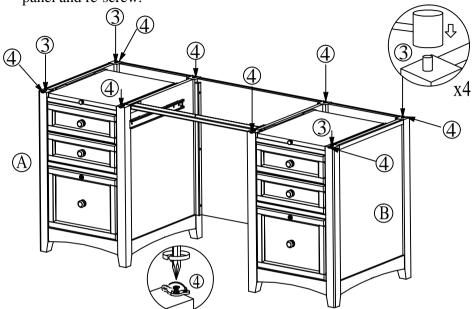

**Assembly Instructions** 

Model No.: GFC266F

- ③ Insert two wood dowels(4 PCS) in each pedestal (A) (B).
- ① Loosen the screw to adjust **metal figure 8** (8 PCS) of its direction of the panel and re-screw.

- (5) Insert **short** (1") **flat head wood screws** (8 PCS) through metal figure 8 to connect desk top (E) and pedestals.
- (a) Use long (1-1/4") flat head wood screws (1PC) to connect crossbar (D) to the Desk Top (E).