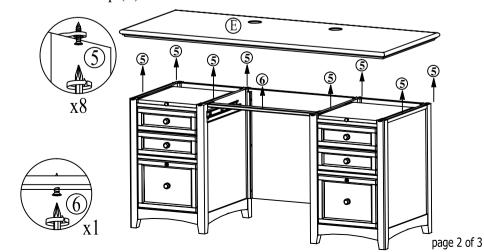

**Assembly Instructions** 

Model No.: GFC266F

- ③ Insert two wood dowels(4 PCS) in each pedestal (A) (B).
- ① Loosen the screw to adjust **metal figure 8** (8 PCS) of its direction of the panel and re-screw.

- (5) Insert **short** (1") **flat head wood screws** (8 PCS) through metal figure 8 to connect desk top (E) and pedestals.
- (a) Use long (1-1/4") flat head wood screws (1PC) to connect crossbar (D) to the Desk Top (E).