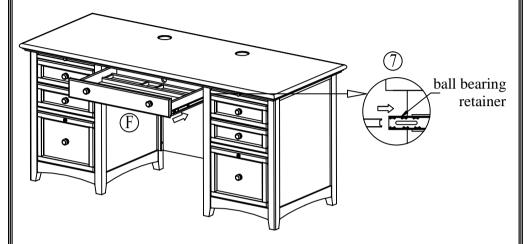

# WINESS.

Assembly Instructions

Model No.: GFC266F

 $\ensuremath{\overline{\bigcirc}}$  Install the Drop Front center Drawer (F) to place .

## **Important:**

(Be sure to move the ball bearing retainer all the way to the front of the glide and carefully slide the rails into the glides and ball bearing retainer.)

8. Insert the two Grommets on top of the Desk top (E).