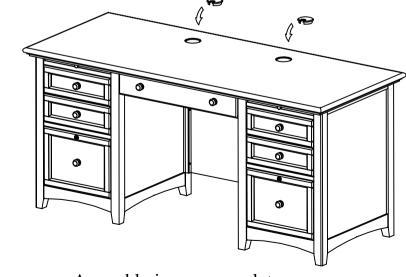

## **Important:**

(Be sure to move the ball bearing retainer all the way to the front of the glide and carefully slide the rails into the glides and ball bearing retainer.)

8. Insert the two Grommets on top of the Desk top (E).

Assembly is now complete.

page 3 of 3