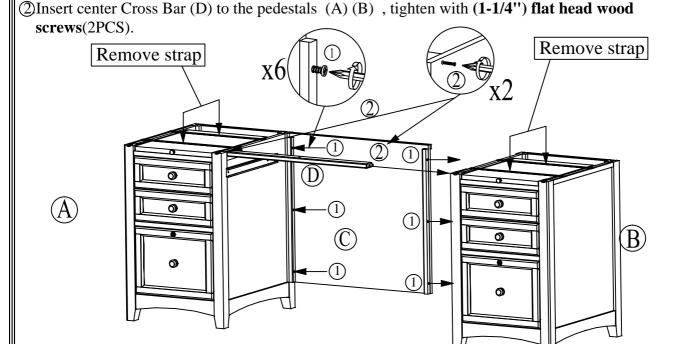

### **Instructions:**

① Move the pedestals (A) (B) to the desired location, insert and tighten **machine bolts** (1-1/4'')(6 PCS) to connect backpanel (C) to the pedestals (A) (B).

page 1 of 3

Model No.: GFC266F