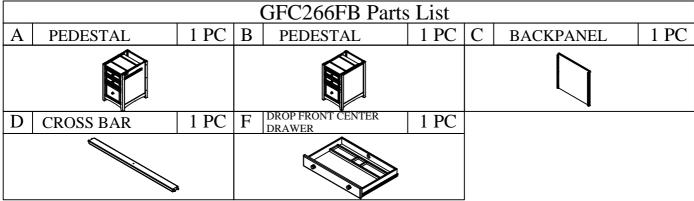

# Hardware List (included in GFC266FB)

| •        | 6 PCS Machine Bolts(1-1/4")        |   | 2 PCS Metal Grommet                       |
|----------|------------------------------------|---|-------------------------------------------|
| <b>~</b> | 2 PCS Keys For File Drawer Lock    | 9 | 3 PCS Long( 1-1/4") Flat Head Wood Screws |
| 0        | 4 PCS Wood Dowels ( \$\phi 8x25mm) | 9 | 8 PCS Short (1") Flat Head Wood Screws    |