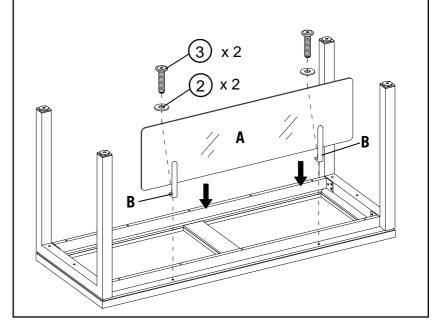

**STEP 1** Remove protective sheets from the modesty panel (A) and fasten 2 brackets (B) to the modesty panel (A) with four 12 mm screws (1) and four flat washers (2).

**STEP 2** Place the assembled desk frame upside down on a level and protective surface. Align and attach the modesty panel (A) with two brackets (B) to the desk top with two 25 mm screws (3) and two washers (2). Tighten the screws with the provided hex wrench.