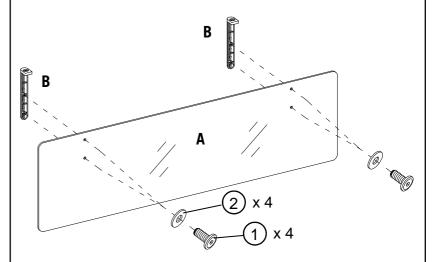

## Congratulations on the purchase of your new Reveal modesty panel!

| ITEM      | DESCRIPTION      | QTY. |
|-----------|------------------|------|
| A : // // | Modesty panel    | 1    |
| <b>B</b>  | Bracket          | 2    |
| 1 0000    | M6 x 12 mm Screw | 4    |
| 2         | Flat washer      | 6    |
| 3         | M6 x 25 mm Screw | 2    |
|           | 4 mm Hex wrench  | 1    |

**STEP 1** Remove protective sheets from the modesty panel (A) and fasten 2 brackets (B) to the modesty panel (A) with four 12 mm screws (1) and four flat washers (2).

**STEP 2** Place the assembled desk frame upside down on a level and protective surface. Align and attach the modesty panel (A) with two brackets (B) to the desk top with two 25 mm screws (3) and two washers (2). Tighten the screws with the provided hex wrench.