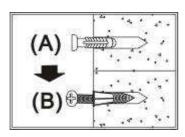

Insert plastic anchors (A) into the holes of wall as shown.

(When doing this, you will need a hammer help you).

Using the Phillips head screwdriver, install screw (B) into each of the anchors (A). Turn the screw (B) in until there is a gap of 3mm between the head of the screw and the wall as shown.