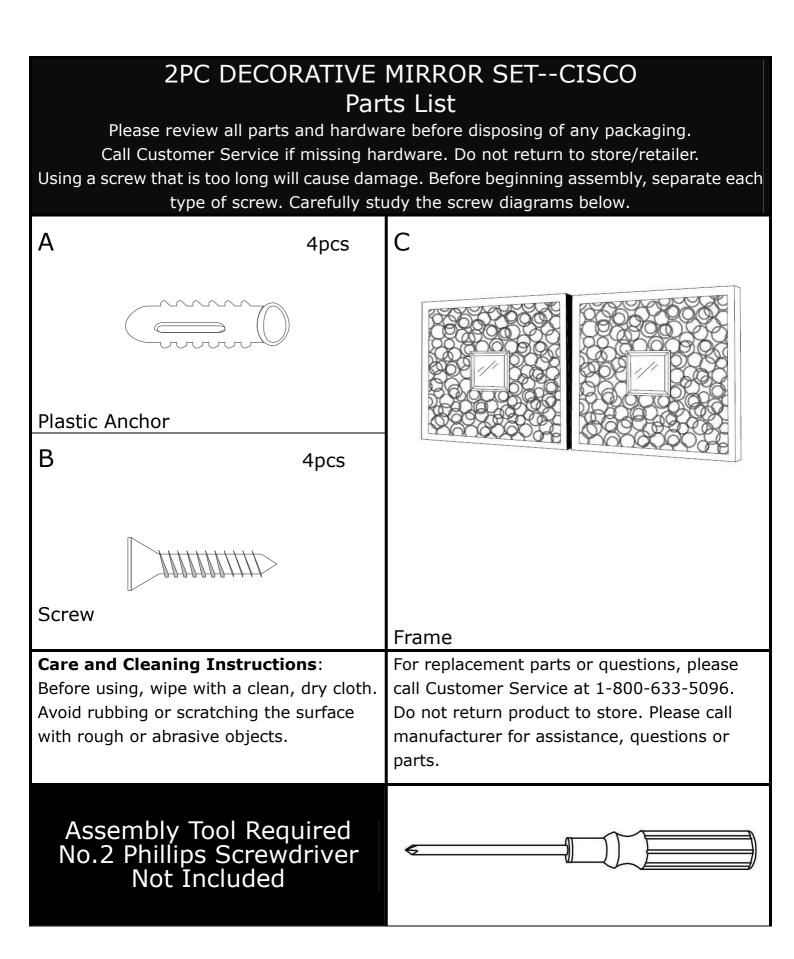

## NOTE: NO DRILLED HOLE OR PLASTIC ANCHOR REQUIRED WHEN MOUNTING TO WOOD WALL.USE SCREW ONLY. WE DO NOT SUPPLY HARDWARE FOR MOUNTING ON CONCRETE WALLS.

Measurement of distance between holes in wall must match up with the distance between the holes on back of mirror.

Mark four holes on wall matching the distance on

back of the unit.

One screw for each mirror must be attached directly into a wall stud. Wall anchor is not needed when mounting to wall stud.

Drill ¼" hole on on of the marks.

Insert plastic anchors (A) into the holes of wall as shown.

(When doing this, you will need a hammer help you).

Using the Phillips head screwdriver, install screw (B) into each of the anchors (A). Turn the screw (B) in until there is a gap of 3mm between the head of the screw and the wall as shown.

Install the unit onto the screw (B) and secure the bracket is resting securely on the mounting screw (B).

| Parts Replacement Form                                               |              |                   |                 |
|----------------------------------------------------------------------|--------------|-------------------|-----------------|
| Customer Information                                                 | )            |                   |                 |
| Name                                                                 |              |                   |                 |
| Address                                                              |              |                   |                 |
| City/State/Zip Code                                                  |              |                   |                 |
| Phone Number                                                         |              |                   |                 |
| Please indicate where you purchased this item: Store/Website/Catalog |              |                   |                 |
| Please indicate color/size/style number:                             |              |                   |                 |
| Style No                                                             | Parts Letter | Parts Description | Quantity Needed |
|                                                                      |              |                   |                 |
|                                                                      |              |                   |                 |