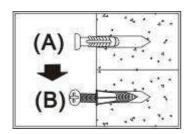

Step 3: Hammer plastic anchor

(A) into wall, then connect
the plastic anchor (A)
with screw (B). Tighten
using Phillips head
screwdriver (not
included).

Step 4: Put the Frame (C) at the right position.

now your decorative floral mirror is ready to use.