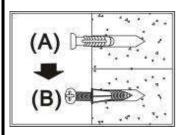

Drill 3/16" hole on the other mark for the mirror.

Insert plastic anchors (A) into the holes of wall as shown.

(When doing this, you will need a hammer help you).

Using the Phillips head screwdriver, install screw (B) into each of the anchors (A). Turn the screw (B) in until there is a gap of 3mm between the head of the screw and the wall as shown.