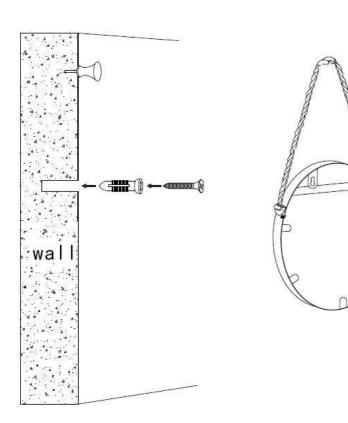

"the holes measurement on wall must match with the holes measurement on back of the unit"

Mark three holes on wall. The distance between the two holes must match the distance on back of the unit.

One screw supporting the mirror must be attached directly into a wall stud. Wall anchor is not needed when mounting to wall stud.

Drill 3/16" hole on the other mark for the mirror.

Insert plastic anchors (A) into the holes of wall as shown.

(When doing this, you will need a hammer help you).

Using the Phillips head screwdriver, install screw (B) into each of the anchors (A). Turn the screw (B) in until there is a gap of 3mm between the head of the screw and the wall as shown.

Hang the unit onto the screw (B) and be sure that the bracket is resting securely on the mounting screw (B).

Please hang the mirror first before attaching the knob to wall.

Caution: The knob is designed for decoration only and it's not meant to "hold" the entire mirror's