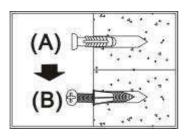

Insert plastic anchors (A) into the holes of wall as shown.

(When doing this, you will need a hammer help you).

Using the Phillips head screwdriver, install screw (B) into each of the anchors (A). Turn the screw (B) in until there is a gap of 3mm between the head of the screw and the wall as shown.

Install the unit onto the screw (B) and secure the bracket is resting securely on the mounting screw (B).

| Parts Replacement Form                                               |              |                   |                 |
|----------------------------------------------------------------------|--------------|-------------------|-----------------|
| Customer Information                                                 | )            |                   |                 |
| Name                                                                 |              |                   |                 |
| Address                                                              |              |                   |                 |
| City/State/Zip Code                                                  |              |                   |                 |
| Phone Number                                                         |              |                   |                 |
| Please indicate where you purchased this item: Store/Website/Catalog |              |                   |                 |
| Please indicate color/size/style number:                             |              |                   |                 |
| Style No                                                             | Parts Letter | Parts Description | Quantity Needed |
|                                                                      |              |                   |                 |
|                                                                      |              |                   |                 |