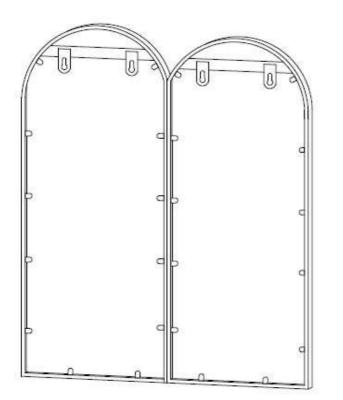

#### NOTE: NO DRILLED HOLE OR PLASTIC ANCHOR REQUIRED WHEN MOUNTING TO WOOD WALL.USE SCREW ONLY. WE DO NOT SUPPLY HARDWARE FOR MOUNTING ON CONCRETE WALLS.

Measurement of distance between holes in wall must match up with the distance between the holes on back of mirror.

Mark four holes on wall matching the distance on

back of the unit.

One screw must be attached directly into a wall stud. Wall anchor is not needed when mounting to wall stud.

Drill ¼" hole on the other marks.