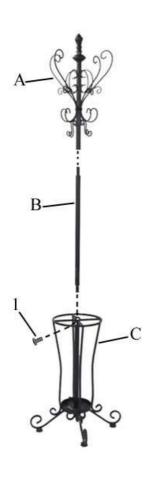

## METAL SCROLL HALL TREE

**Assembly Instructions** 

Screw the part B to part A

Attached the assembled unit to part C, fix it using screw 1 by Allan key

Now your hall tree is ready to use

Figure 1

Customer Service 1-800-633-5096 <a href="mailto:service@seidal.com">service@seidal.com</a>
Southern Enterprises Inc. 600 Freeport Parkway, Suite 200 Coppell, Texas, 75019