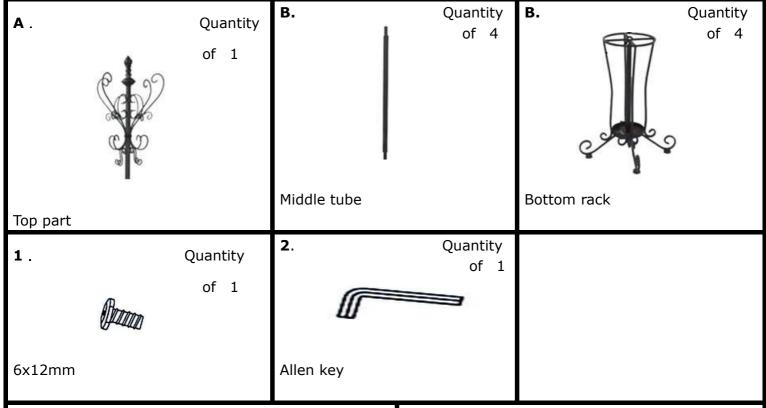

#### Parts List

Please review all parts and hardware before disposing of any packaging. Call Customer Service if missing hardware. Do not return to store/retailer. Using a screw that is too long will cause damage. Before beginning assembly, separate each type of screw. Carefully study the screw diagrams below. You may receive extra hardware with your unit.