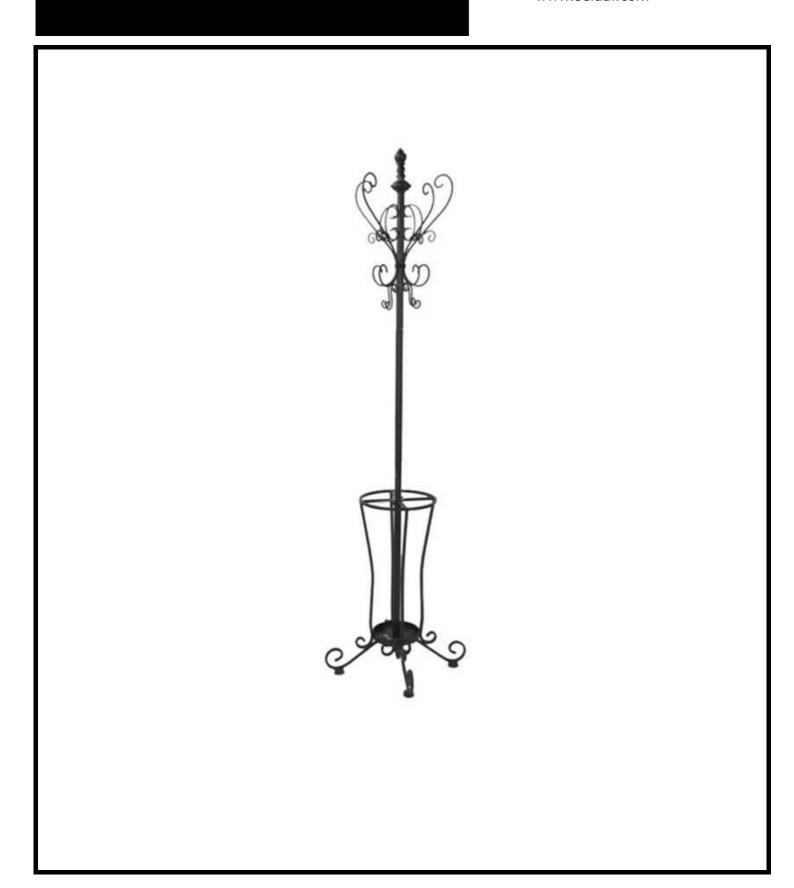

# HP0375R0TX METAL SCROLL HALL TREE Assembly Instructions



For assistance with assembly contact:
 Southern Enterprises Inc.
Customer Service 1-800-633-5096
 <u>service@seidal.com</u>
 www.seidal.com



## METAL SCROLL HALL TREE

#### Parts List

Please review all parts and hardware before disposing of any packaging. Call Customer Service if missing hardware. Do not return to store/retailer. Using a screw that is too long will cause damage. Before beginning assembly, separate each type of screw. Carefully study the screw diagrams below. You may receive extra hardware with your unit.



#### **Care and Cleaning Instructions:**

Before using, wipe with a clean, dry cloth. Avoid rubbing or scratching the surface with rough or abrasive objects. For replacement parts or questions, please Call Customer Service at 1-800-633-5096 Do not return product to store, please call Manufacturer for assistance, questions or Parts.

Assembly Tool Required No.2 Phillips Screwdriver (Not Included)

## METAL