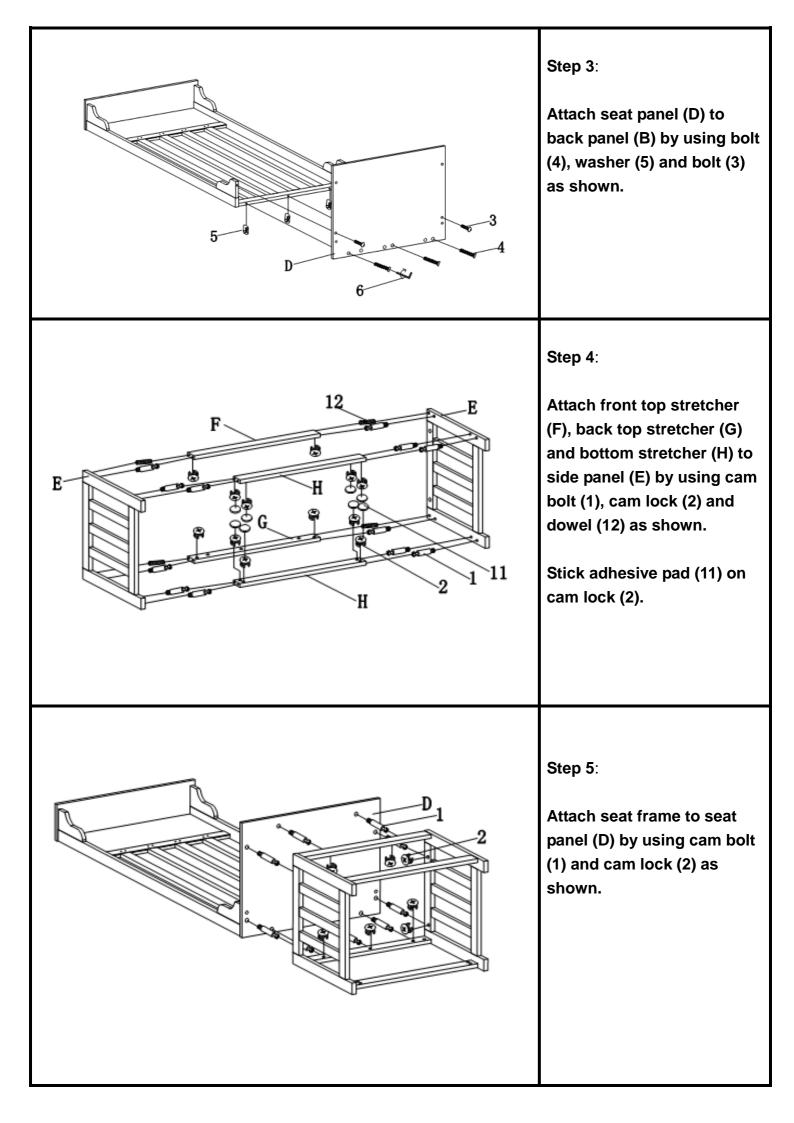

## 250lb Max Seat Load.

Tool List: 3/16" drill bit, drill, tape measure and pencil.