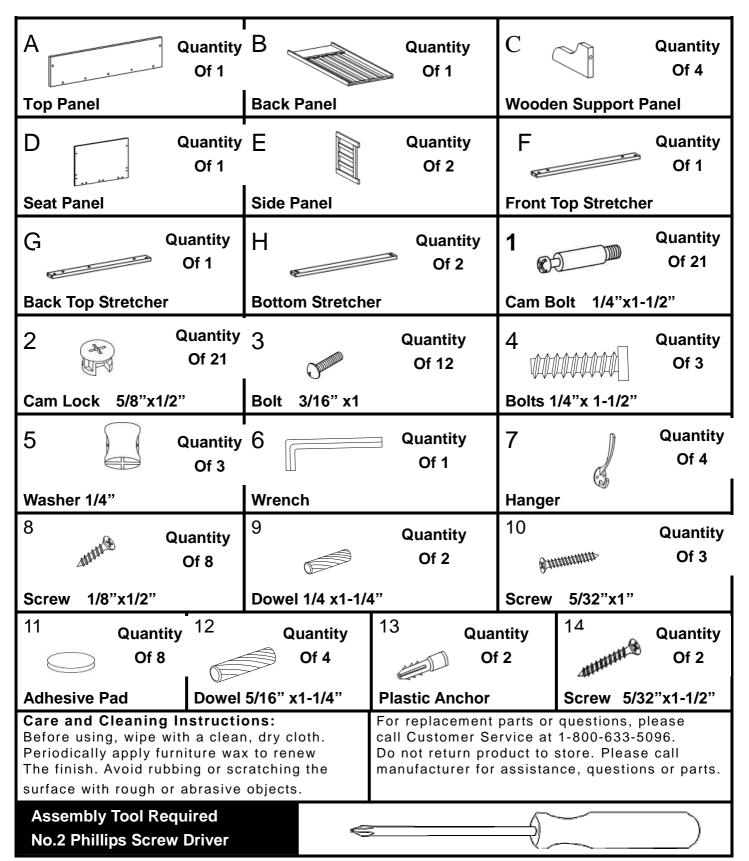

Please count, identify and compare parts and hardware list to be sure all parts are present. It may help to divide parts and label them to correspond with part list. Extra hardware may be included. If any items are missing, please contact Southern Enterprises at 800-633-5096 or in Dallas (972) 869-0111/9am – 4pm Mon-Fri Central time if you have product issues with your purchase. Please ask for a <u>customer service representative</u> for issues involving damages or replacement parts. Please ask for a <u>technical assistance representative</u> for any issues with product assembly and product construction. Please contact the retailer that you purchased from for returns.