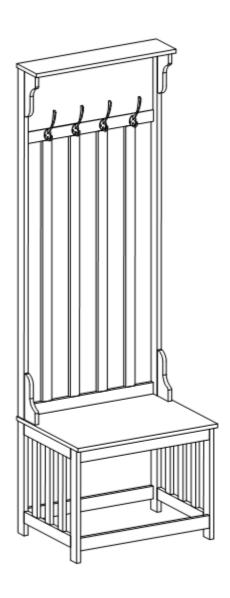

## HE408000TX Mission Hall Tree Bench Assembly Instruction

For assistance with assembly contact:
Southern Enterprises Inc.
Customer Service 1-800-633-5096
service@seidal.com
www.seidal.com

## HE408000TX

Mission Hall Tree Bench Assembly Instruction

We'd love to hear from you! Email us photos of our products in your home at **sei@seidal.com** and we might feature it on our site or use it to model one of our inspirational photos.