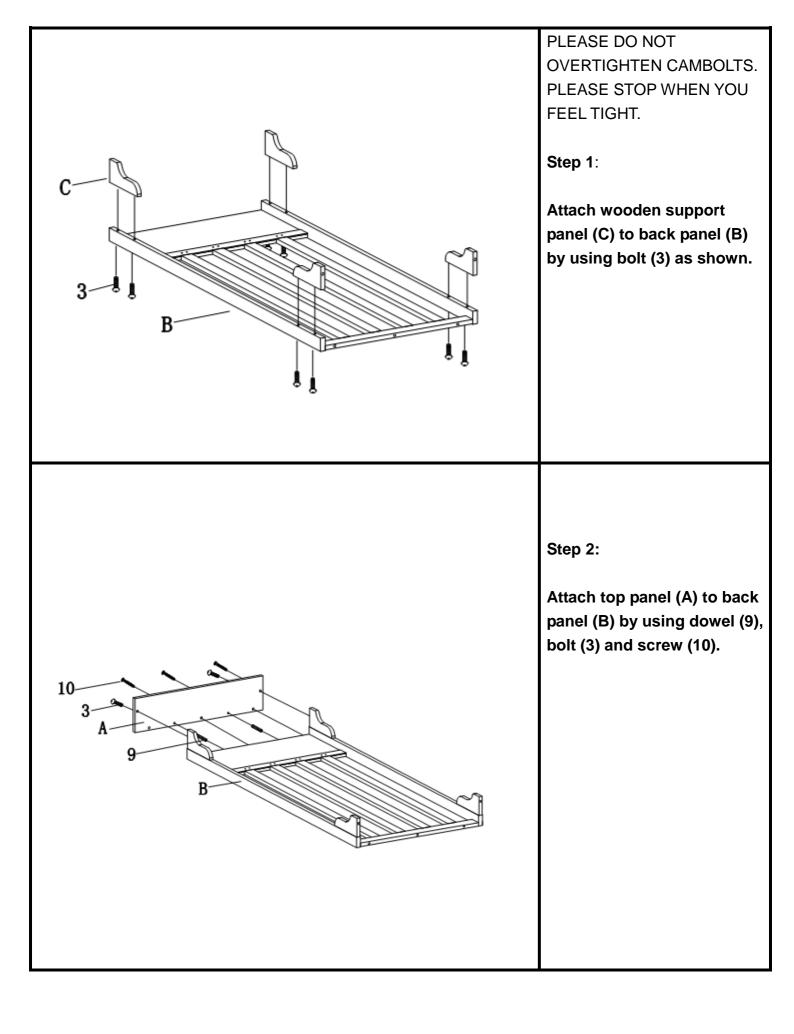

## 250lb Max Seat Load.

Tool List: 3/16" drill bit, drill, tape measure and pencil.