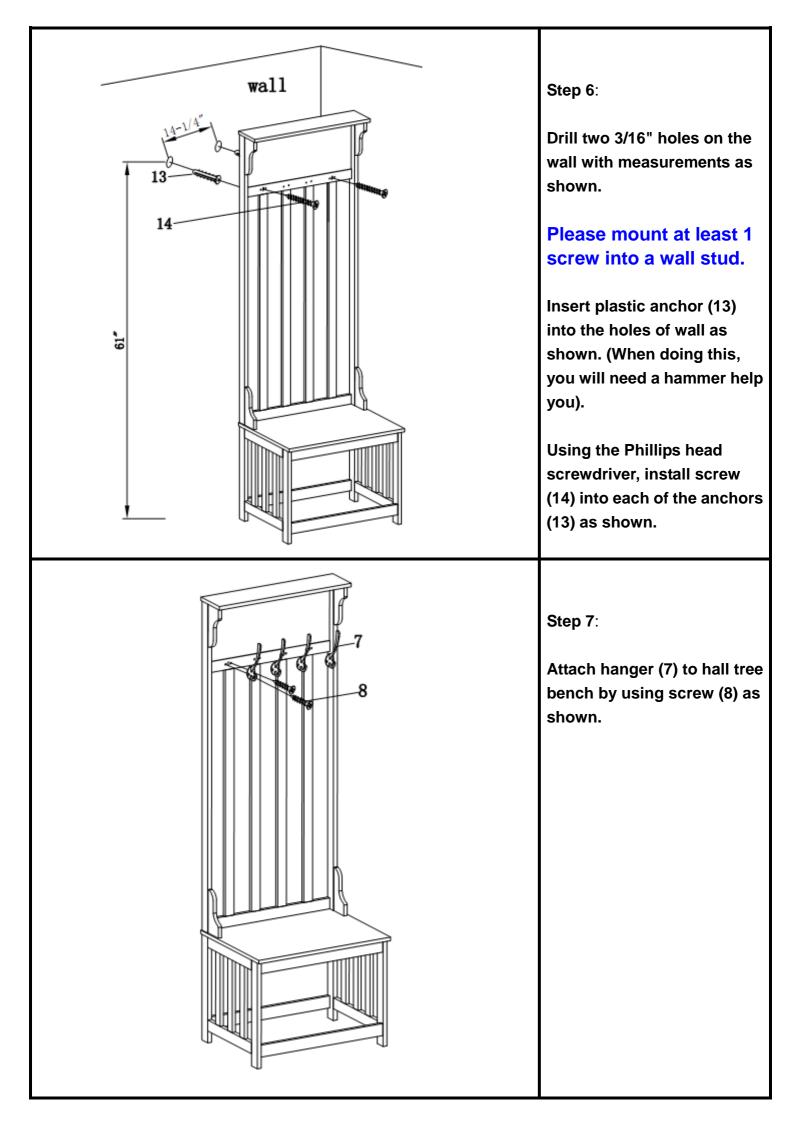

## HE408000TX Mission Hall Tree Bench Assembly Instruction



For assistance with assembly contact:
Southern Enterprises Inc.
Customer Service 1-800-633-5096
service@seidal.com
www.seidal.com

## 250lb Max Seat Load.





Tool List: 3/16" drill bit, drill, tape measure and pencil.

## HE408000TX

Mission Hall Tree Bench Assembly Instruction







We'd love to hear from you! Email us photos of our products in your home at **sei@seidal.com** and we might feature it on our site or use it to model one of our inspirational photos.

"PARTS WILL BE SENT IF AVAILABLE FROM SEI" "THIS IS NOT A WARRANTY"

| Parts Replacement Form                                                 |          |                   |                 |
|------------------------------------------------------------------------|----------|-------------------|-----------------|
| Customer Information                                                   |          |                   |                 |
| Name                                                                   |          |                   |                 |
| Address