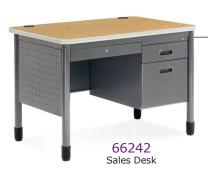

#### 66242

Single pedestal sales desk with locking center drawer and pedestal.

42.25" W x 29" H x 26.50" D