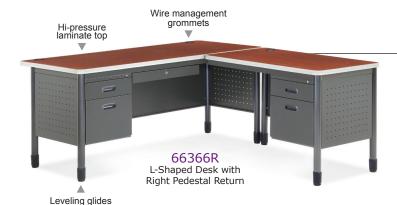

66366R & L

L-shaped desk with right or left pedestal return.

Single pedestal desk also sold seperately.

esk:

67" W x 29" H x 29.50" D

Return:

42" W x 29" H x 25.25" D

Base

Metal Gray

66366 Single Pedestal Desk

66366L L-Shaped Desk w/Left Pedestal Return