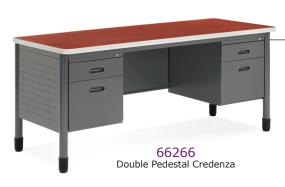

### 66266

Double pedestal credenza with locking pedestals.

67" W x 29" H x 26.75" D