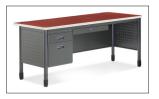

#### 66242

Single pedestal sales desk with locking center drawer and pedestal.

42.25" W x 29" H x 26.50" D