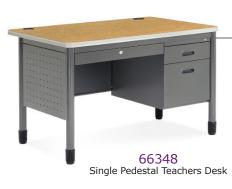

## 66348

Single pedestal teachers desk with locking center drawer and pedestal.

47.25" W x 29" H x 29.50" D