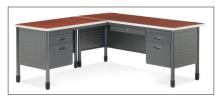

66366R & L

L-shaped desk with right or left pedestal return.

Single pedestal desk also sold seperately.

esk:

67" W x 29" H x 29.50" D

Return:

42" W x 29" H x 25.25" D

Base

Metal Gray

66366 Single Pedestal Desk

66366L L-Shaped Desk w/Left Pedestal Return