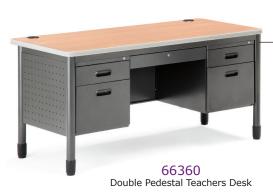

### 66360

Double pedestal teachers desk with locking center drawer and pedestals.

60" W x 29" H x 29.50" D