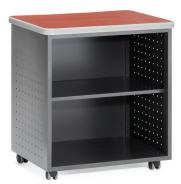

▲ Lock & Key Detail

▲ Easy Open Handle

66745 Mobile Utility Table with Shelf

Overall Size: 29.75" H x 27.50" W x 19.75" D

66746 Mobile Locking Utility/Fax/Copy Table

Overall Size: 29.50" H x 30" W x 23.25" D

## Mesa Series Mobile Utility Tables

- 1¼" thick high-pressure laminate top
- Gray 9mm protective edge banding
- 14-gauge steel
- 1 position adjustable metal shelf included
- · Locking doors (Model 66746 only)
- · Casters included