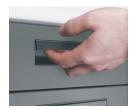

▲ Lock & Key Detail

▲ Easy Open Handle

66745 Mobile Utility Table with Shelf

Overall Size: 29.75" H x 27.50" W x 19.75" D

66746 Mobile Locking Utility/Fax/Copy Table

Overall Size: 29.50" H x 30" W x 23.25" D