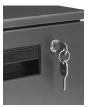

▲ Lock & Key Detail

▲ Easy Open Handle

66745 Mobile Utility Table with Shelf

Overall Size: 29.75" H x 27.50" W x 19.75" D

66746 Mobile Locking Utility/Fax/Copy Table

Overall Size: 29.50" H x 30" W x 23.25" D