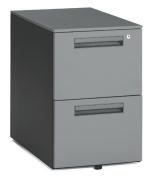

## Mesa Series Mobile File Pedestals & Utility Tables

66200 Mobile File Pedestal with 2 Drawers

Overall Size: 24" H x 15.50" W x 23" D

66300 Mobile File Pedestal with 3 Drawers

Overall Size: 24" H x 15.50" W x 23" D

## Mesa Series Mobile File Pedestals

- Central locking system
- Files letter-size or legal-size papers
- Model 66200 has two file drawers; Model 66300 has two box drawers and one file drawer
- 14-gauge steel
- 5 casters for easy mobility
- Full ball bearing suspension