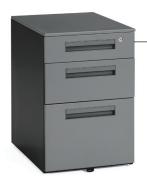

## Mesa Series Mobile File Pedestals & Utility Tables

66200 Mobile File Pedestal with 2 Drawers

Overall Size: 24" H x 15.50" W x 23" D

66300 Mobile File Pedestal with 3 Drawers

Overall Size: 24" H x 15.50" W x 23" D

## Mesa Series Mobile File Pedestals

- Central locking system
- Files letter-size or legal-size papers
- Model 66200 has two file drawers; Model 66300 has two box drawers and one file drawer
- 14-gauge steel
- 5 casters for easy mobility
- Full ball bearing suspension