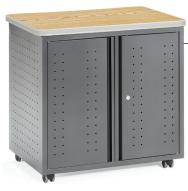

▲ Lock & Key Detail

▲ Easy Open Handle

66745 Mobile Utility Table with Shelf

Overall Size: 29.75" H x 27.50" W x 19.75" D

66746 Mobile Locking Utility/Fax/Copy Table

Overall Size: 29.50" H x 30" W x 23.25" D

## Mesa Series Mobile Utility Tables

- 1¼" thick high-pressure laminate top
- Gray 9mm protective edge banding
- 14-gauge steel
- 1 position adjustable metal shelf included
- · Locking doors (Model 66746 only)
- · Casters included