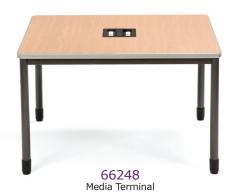

# Mesa Series Training Tables & Media Terminal

# Mesa Series Training Tables & Media Terminal

Overall Size: 29" H x 47.25" W x 23.75" D Interior Leg Space on 47.25" W Side: 26" H x 41" W

Overall Size: 29" H x 47.25" W x 47.25" D Interior Leg Space: 26" H x 42.25" W

Cherry

Base

Gray Metal

▲ Hardware Box Detail for Model 66248

6 ethernet outlets, 4 electrical cutouts (hard wiring requires a licensed electrician)

66180 Half Round Table Shown in Cherry

Media Terminal Shown in Cherry