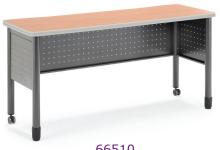

▲ 66510 Training Table Shown in Cherry

### Training Table without Drawers

66510 Training Table

Overall Size: 29" H x 59" W x 20" D Interior Leg Space: 27.75" H x 52.75" W

Please note: This model does not have drawers