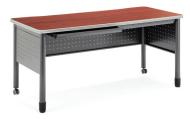

### Training Tables with Drawers

66120 Training Table/Desk with Drawers (47" W)

Overall Size: 29.75" H x 47.25" W x 27.75" D Interior Leg Space: 26.75" H x 41" W

66140 Training Table/Desk with Drawers (55" W)

Overall Size: 29.75" H x 55.25" W x 27.75" D Interior Leg Space: 26.75" H x 48.75" W

66150 Training Table/Desk with Drawers (59" W)

Overall Size: 29.75" H x 59" W x 27.75" D Interior Leg Space: 26.75" H x 52.75" W