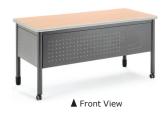

### Training Table without Drawers

66510 Training Table

Overall Size: 29" H x 59" W x 20" D Interior Leg Space: 27.75" H x 52.75" W

Please note: This model does not have drawers