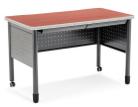

### Training Tables with Drawers

66120 Training Table/Desk with Drawers (47" W)

Overall Size: 29.75" H x 47.25" W x 27.75" D Interior Leg Space: 26.75" H x 41" W

66140 Training Table/Desk with Drawers (55" W)

Overall Size: 29.75" H x 55.25" W x 27.75" D Interior Leg Space: 26.75" H x 48.75" W

66150 Training Table/Desk with Drawers (59" W)

Overall Size: 29.75" H x 59" W x 27.75" D Interior Leg Space: 26.75" H x 52.75" W