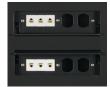

Cherry

Base

Gray Metal

▲ Hardware Box Detail for Model 66248

6 ethernet outlets, 4 electrical cutouts (hard wiring requires a licensed electrician)

66180 Half Round Table Shown in Cherry

Media Terminal Shown in Cherry