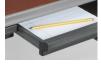

h-pressure laminate top
- Gray 9mm T-mold protective edge banding
- Round steel tube legs w/ leveling glides and back locking casters
- Scratch-resistant powder-coated painted finish on base
- Table Tested to Support 200 lbs. evenly distributed
- · See following page for other tables



▲ 66510 Training Table Shown in Cherry

#### Laminate Top Finishes









### Training Tables with Drawers



66120 Training Table/Desk with Drawers (47" W)

Overall Size: 29.75" H x 47.25" W x 27.75" D Interior Leg Space: 26.75" H x 41" W



66140 Training Table/Desk with Drawers (55" W)

Overall Size: 29.75" H x 55.25" W x 27.75" D Interior Leg Space: 26.75" H x 48.75" W



66150 Training Table/Desk with Drawers (59" W)

Overall Size: 29.75" H x 59" W x 27.75" D Interior Leg Space: 26.75" H x 52.75" W



Sliding Drawer

### Training Table without Drawers



66510 Training Table

Overall Size: 29" H x 59" W x 20" D Interior Leg Space: 27.75" H x 52.75" W



Please note: This model does not have drawers



# Mesa Series Training Tables & Media Terminal



Overall Size: 29" H x 47.25" W x 23.75" D Interior Leg Space on 47.25" W Side: 26" H x 41" W



Overall Size: 29" H x 47.25" W x 47.25" D Interior Leg Space: 26" H x 42.25" W

### Mesa Series Features

- Heavy-duty 16-gauge steel
- 1¼" thick high-pressure laminate top
- Gray 9mm T-mold protective edge banding
- Round steel tube legs w/ leveling glides
- Front locking leveling glides on Model 66180
- Scratch-resistant powder-coated painted finish on base
- See previous page for other tables





Cherry





Base

Gray Metal



▲ Hardware B