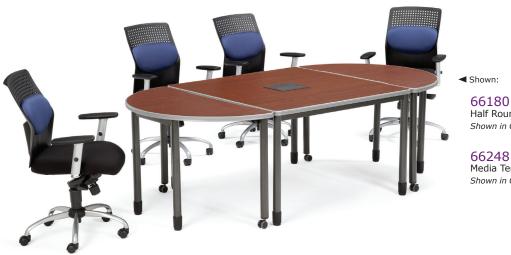

# Mesa Series Training Tables & Media Terminal

Overall Size: 29" H x 47.25" W x 23.75" D Interior Leg Space on 47.25" W Side: 26" H x 41" W

Overall Size: 29" H x 47.25" W x 47.25" D Interior Leg Space: 26" H x 42.25" W

### Mesa Series Features

- Heavy-duty 16-gauge steel
- 1¼" thick high-pressure laminate top
- Gray 9mm T-mold protective edge banding
- Round steel tube legs w/ leveling glides
- Front locking leveling glides on Model 66180
- Scratch-resistant powder-coated painted finish on base
- See previous page for other tables

Cherry

Base

Gray Metal

▲ Hardware Box Detail for Model 66248

6 ethernet outlets, 4 electrical cutouts (hard wiring requires a licensed electrician)

66180 Half Round Table Shown in Cherry

Media Terminal Shown in Cherry