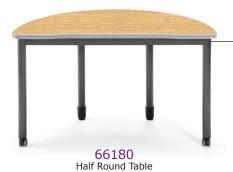

Cherry

Base

Gray Metal

▲ Hardware Box Detail for Model 66248

6 ethernet outlets, 4 electrical cutouts (hard wiring requires a licensed electrician)

66180 Half Round Table Shown in Cherry

Media Terminal Shown in Cherry