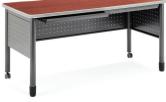

▲ 66510 Training Table Shown in Cherry

### Training Table without Drawers

66510 Training Table

Overall Size: 29" H x 59" W x 20" D Interior Leg Space: 27.75" H x 52.75" W

Please note: This model does not have drawers