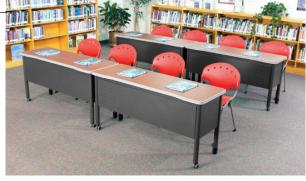

▲ 66510 Training Table Shown in Cherry

### Training Table without Drawers

66510 Training Table

Overall Size: 29" H x 59" W x 20" D Interior Leg Space: 27.75" H x 52.75" W

Please note: This model does not have drawers