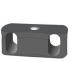

## Accessories for Rico Series:

- 305-DOLLY that holds Models 305, 305-116 & 306
- 305-14-DOLLY that holds Models 305-12 & 305-14
- 305-CASTER fits each model
- 306-GB Ganging Bracket for Model 306

Plastic Colors

Ganging Bracket for Model 306

305

Seat Size: 18.25" W x 16.50" D Back Size: 20.50" W x 13.25" H

Seat Height: 17.50" Overall Height: 31.75" Overall Width: 22.25" Overall Depth: 24.50"

305-14

Seat Size: 14.25" W x 13" D Back Size: 16" W x 11" H Seat Height: 14"