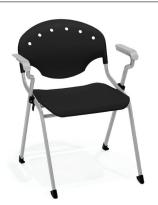

## Rico Stack Chairs

305-12 Rico Stack Chair

305-14 Rico Stack Chair

305-16 Rico Stack Chair

305 Rico Stack Chair 18" Seat Height

305 Rico Stack Chair without Arms 18" Seat Height

306 Rico Stack Chair with Arms 18" Seat Height

- 2 models and 4 sizes make up the Rico Series
- Each number after the hyphen signifies seat height Example: 305-12 = Seat 12" off ground
- · All models stack up to 15 high
- · No assembly required
- Leg protector stacking guards on each leg
- Built-in ganging brackets (excludes Model 306)
- Silver powder-coated painted steel frame
- Polypropylene seats & backs in 6 colors
- 300 lbs. weight capacity
- See following page for dimensions

## ▲ Shown above:

305-14 Rico Stack Chair Shown in P52-Lime Green & P23-Lemon Yellow

Rico Stack Chair with Arms Shown in P17-Burgundy

Built-in Graging Bracket

Leg Protector Glides

305-CASTER for 305's and 306 models