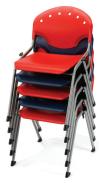

## Rico Stack Chairs

305-12 Rico Stack Chair

305-14 Rico Stack Chair

305-16 Rico Stack Chair

305 Rico Stack Chair 18" Seat Height

305 Rico Stack Chair without Arms 18" Seat Height

306 Rico Stack Chair with Arms 18" Seat Height

- 2 models and 4 sizes make up the Rico Series
- Each number after the hyphen signifies seat height Example: 305-12 = Seat 12" off ground
- · All models stack up to 15 high
- · No assembly required
- Leg protector stacking guards on each leg
- Built-in ganging brackets (excludes Model 306)
- Silver powder-coated painted steel frame
- Polypropylene seats & backs in 6 colors
- 300 lbs. weight capacity
- See following page for dimensions