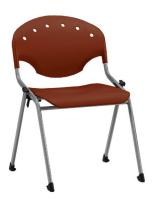

## Rico Stack Chairs

305-12 Rico Stack Chair

305-14 Rico Stack Chair

305-16 Rico Stack Chair

305 Rico Stack Chair 18" Seat Height

305 Rico Stack Chair without Arms 18" Seat Height

306 Rico Stack Chair with Arms 18" Seat Height

- 2 models and 4 sizes make up the Rico Series
- Each number after the hyphen signifies seat height Example: 305-12 = Seat 12" off ground
- · All models stack up to 15 high
- · No assembly required
- Leg protector stacking guards on each leg
- Built-in ganging brackets (excludes Model 306)
- Silver powder-coated painted steel frame
- Polypropylene seats & backs in 6 colors
- 300 lbs. weight capacity
- See following page for dimensions

## Accessories for Rico Series:

- 305-DOLLY that holds Models 305, 305-116 & 306
- 305-14-DOLLY that holds Models 305-12 & 305-14
- 305-CASTER fits each model
- 306-GB Ganging Bracket for Model 306

Plastic Colors