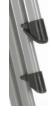

- 2 models and 4 sizes make up the Rico Series
- Each number after the hyphen signifies seat height Example: 305-12 = Seat 12" off ground
- · All models stack up to 15 high
- · No assembly required
- Leg protector stacking guards on each leg
- Built-in ganging brackets (excludes Model 306)
- Silver powder-coated painted steel frame
- Polypropylene seats & backs in 6 colors
- 300 lbs. weight capacity
- See following page for dimensions

## ▲ Shown above:

305-14 Rico Stack Chair Shown in P52-Lime Green & P23-Lemon Yellow

Rico Stack Chair with Arms Shown in P17-Burgundy

Built-in Graging Bracket

Leg Protector Glides

305-CASTER for 305's and 306 models