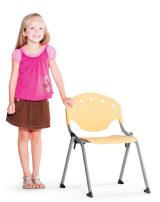

## Rico Stack Chairs

305-12 Rico Stack Chair

305-14 Rico Stack Chair

305-16 Rico Stack Chair

305 Rico Stack Chair 18" Seat Height

305 Rico Stack Chair without Arms 18" Seat Height

306 Rico Stack Chair with Arms 18" Seat Height

- 2 models and 4 sizes make up the Rico Series
- Each number after the hyphen signifies seat height Example: 305-12 = Seat 12" off ground
- · All models stack up to 15 high
- · No assembly required
- Leg protector stacking guards on each leg
- Built-in ganging brackets (excludes Model 306)
- Silver powder-coated painted steel frame
- Polypropylene seats & backs in 6 colors
- 300 lbs. weight capacity
- See following page for dimensions

## ▲ Shown above:

305-14 Rico Stack Chair Shown in P52-Lime Green & P23-Lemon Yellow

Rico Stack Chair with Arms Shown in P17-Burgundy

Built-in Graging Bracket

Leg Protector Glides

305-CASTER for 305's and 306 models