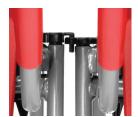

## ▲ Shown above:

305-14 Rico Stack Chair Shown in P52-Lime Green & P23-Lemon Yellow

Rico Stack Chair with Arms Shown in P17-Burgundy

Built-in Graging Bracket

Leg Protector Glides

305-CASTER for 305's and 306 models