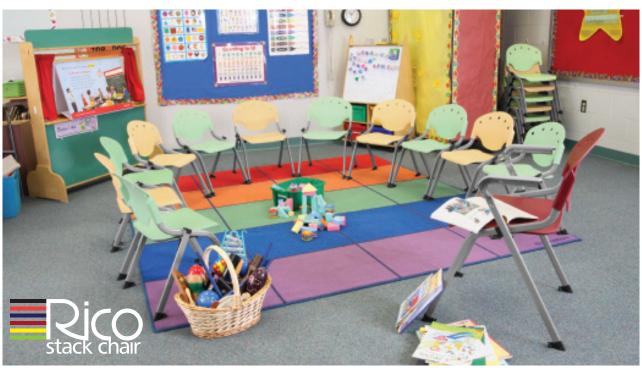

## Rico Stack Chairs

305-12 Rico Stack Chair

305-14 Rico Stack Chair

305-16 Rico Stack Chair

305 Rico Stack Chair 18" Seat Height

305 Rico Stack Chair without Arms 18" Seat Height

306 Rico Stack Chair with Arms 18" Seat Height

- 2 models and 4 sizes make up the Rico Series
- Each number after the hyphen signifies seat height Example: 305-12 = Seat 12" off ground
- · All models stack up to 15 high
- · No assembly required
- Leg protector stacking guards on each leg
- Built-in ganging brackets (excludes Model 306)
- Silver powder-coated painted steel frame
- Polypropylene seats & backs in 6 colors
- 300 lbs. weight capacity
- See following page for dimensions