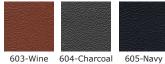

#### Standard Fabric Colors

201-Burgundy 202-Blue

203-Charcoal

Standard Vinyl Colors