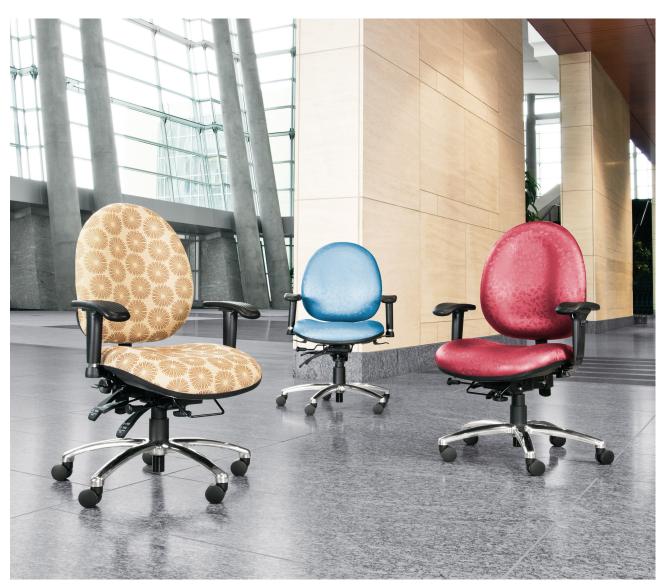

#### ▲ Shown from left to right:

24-Hour Big & Tall Computer Task Chair Shown in Elements Sunburst Fabric in Basket

24-Hour Big & Tall Computer Task Chair Shown in Elements Aspen Vinyl in Lake

24-Hour Big & Tall Computer Task Chair Shown in Elements Aspen Vinyl in Raspberry