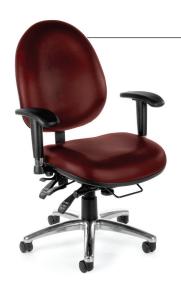

## 24-Hour/Multi-Shift Big & Tall Task Chairs

247 24-Hour Big & Tall Computer Task Chair

247-VAM 24-Hour Big & Tall Anti-Microbial/Anti-Bacterial Vinyl Computer Task Chair

### Models 247 & 247-VAM

- 400 lb. weight capacity
- Designed for 24-hour/multi-shift use
- 3" thick upholstered seat
- Back height, depth and pitch adjustment
- Gas lift seat height adjustment
- Smooth seat tilting action
- One-touch sliding seat depth adjustment
- · Synchronized seat/back adjustment
- Adjustable height and width arms
- 27" steel 5-star base with polished aluminum finish
- Covered with stain-resistant fabrics and anti-microbial/anti-bacterial vinyls (VAM)
- · Also included in the Elements In-Stock Textile Upgrade Program (not stocked in AZ)
- See following page for dimensions

▲ Ergonomic Adjustment Handles

247 & 247-VAM

Seat Size: 20.50" W x 20" D Back Size: 19.75" W x 20.50" H Seat Height: 19.50" to 23" Arm Height: 26" to 32.50"

Int. Arm Width: 18" to 20.25" Ext. Arm Width: 25.50" to 27.75" Overall Height: 38.75" to 42.25" Overall Width: 28.75" Overall Depth: 28.75"