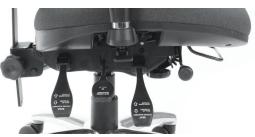

▲ Ergonomic Adjustment Handles

247 & 247-VAM

Seat Size: 20.50" W x 20" D Back Size: 19.75" W x 20.50" H Seat Height: 19.50" to 23" Arm Height: 26" to 32.50"

Int. Arm Width: 18" to 20.25" Ext. Arm Width: 25.50" to 27.75" Overall Height: 38.75" to 42.25" Overall Width: 28.75" Overall Depth: 28.75"