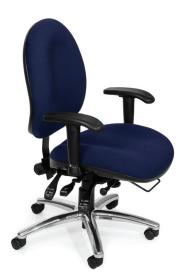

## 24-Hour/Multi-Shift Big & Tall Task Chairs

247 24-Hour Big & Tall Computer Task Chair

247-VAM 24-Hour Big & Tall Anti-Microbial/Anti-Bacterial Vinyl Computer Task Chair

### Models 247 & 247-VAM

- 400 lb. weight capacity
- Designed for 24-hour/multi-shift use
- 3" thick upholstered seat
- Back height, depth and pitch adjustment
- Gas lift seat height adjustment
- Smooth seat tilting action
- One-touch sliding seat depth adjustment
- · Synchronized seat/back adjustment
- Adjustable height and width arms
- 27" steel 5-star base with polished aluminum finish
- Covered with stain-resistant fabrics and anti-microbial/anti-bacterial vinyls (VAM)
- · Also included in the Elements In-Stock Textile Upgrade Program (not stocked in AZ)
- See following page for dimensions

▲ Ergonomic Adjustment Handles

247 & 247-VAM

Seat Size: 20.50" W x 20" D Back Size: 19.75" W x 20.50" H Seat Height: 19.50" to 23" Arm Height: 26" to 32.50"

Int. Arm Width: 18" to 20.25" Ext. Arm Width: 25.50" to 27.75" Overall Height: 38.75" to 42.25" Overall Width: 28.75" Overall Depth: 28.75"