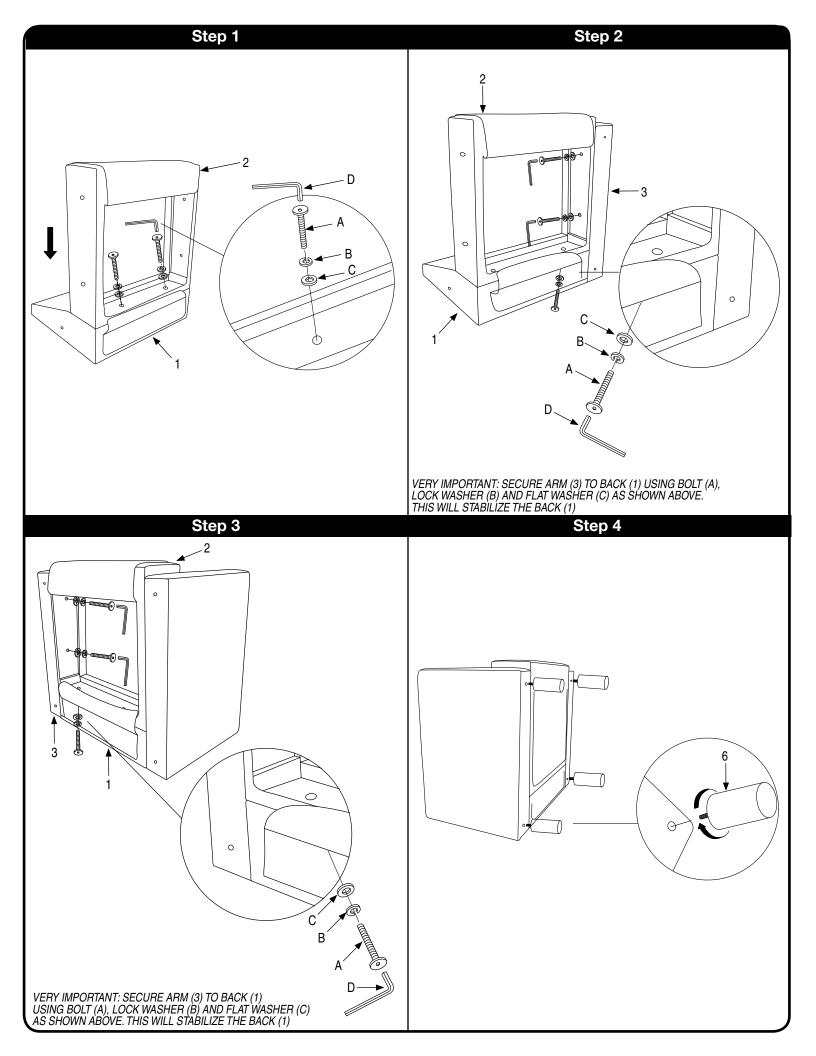

Assembly Instructions - Important:

Carefully unpack and identify each component before attempting to assemble. Refer to parts list. Please take care when assembling the unit and always set the parts on a clean, soft surface. If you require any assistance with assembly, parts or information on other products, please visit our website: www.avesix.com, email or write us.

| HARDWARE LIST |     |              |       |
|---------------|-----|--------------|-------|
| Α             | (o) | BOLT         | 8 PCS |
| В             |     | LOCK WASHER  | 8 PCS |
| С             |     | FLAT WASHER  | 8 PCS |
| D             |     | ALLEN WRENCH | 1 PC  |