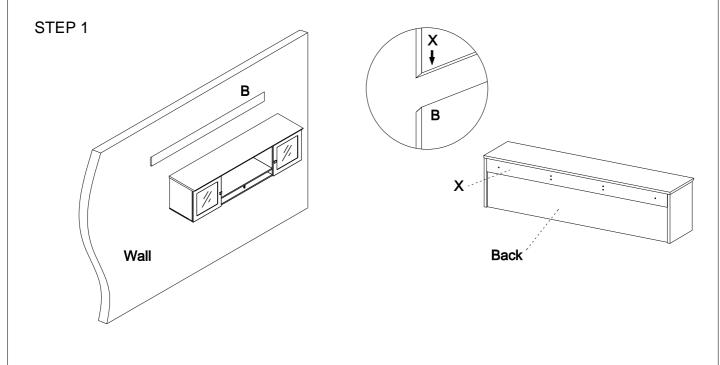

## INSTRUCTIONS - To assemble when mounting to wall

COMPLETED

Mounting Board Installation - Due to the various wall construction methods, it is up to a professional installer to secure the Wall Mounting Board (B) to the wall with the proper fasteners and/or anchors as required by the wall construction at the desired mounting location.

To Hang Cabinet - Position cabinet so that Mounting Board (X) is above Wall Mounting Board (B) and lower cabinet until Mounting Board (X) and Wall Mounting Board (B) lock together.