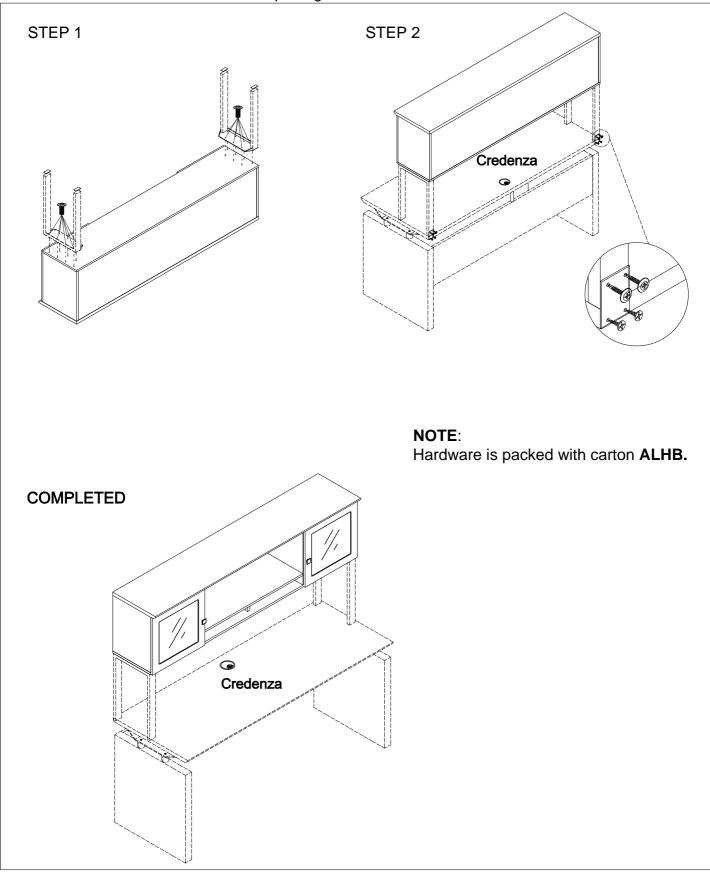

## 66" Hutch ASSEMBLY INSTRUCTIONS

## COMPONENTS



## INSTRUCTIONS - To assemble when mounting to wall



COMPLETED



Mounting Board Installation - Due to the various wall construction methods, it is up to a professional installer to secure the Wall Mounting Board (B) to the wall with the proper fasteners and/or anchors as required by the wall construction at the desired mounting location.

To Hang Cabinet - Position cabinet so that Mounting Board (X) is above Wall Mounting Board (B) and lower cabinet until Mounting Board (X) and Wall Mounting Board (B) lock together.

## 66" Hutch ASSEMBLY INSTRUCTIONS