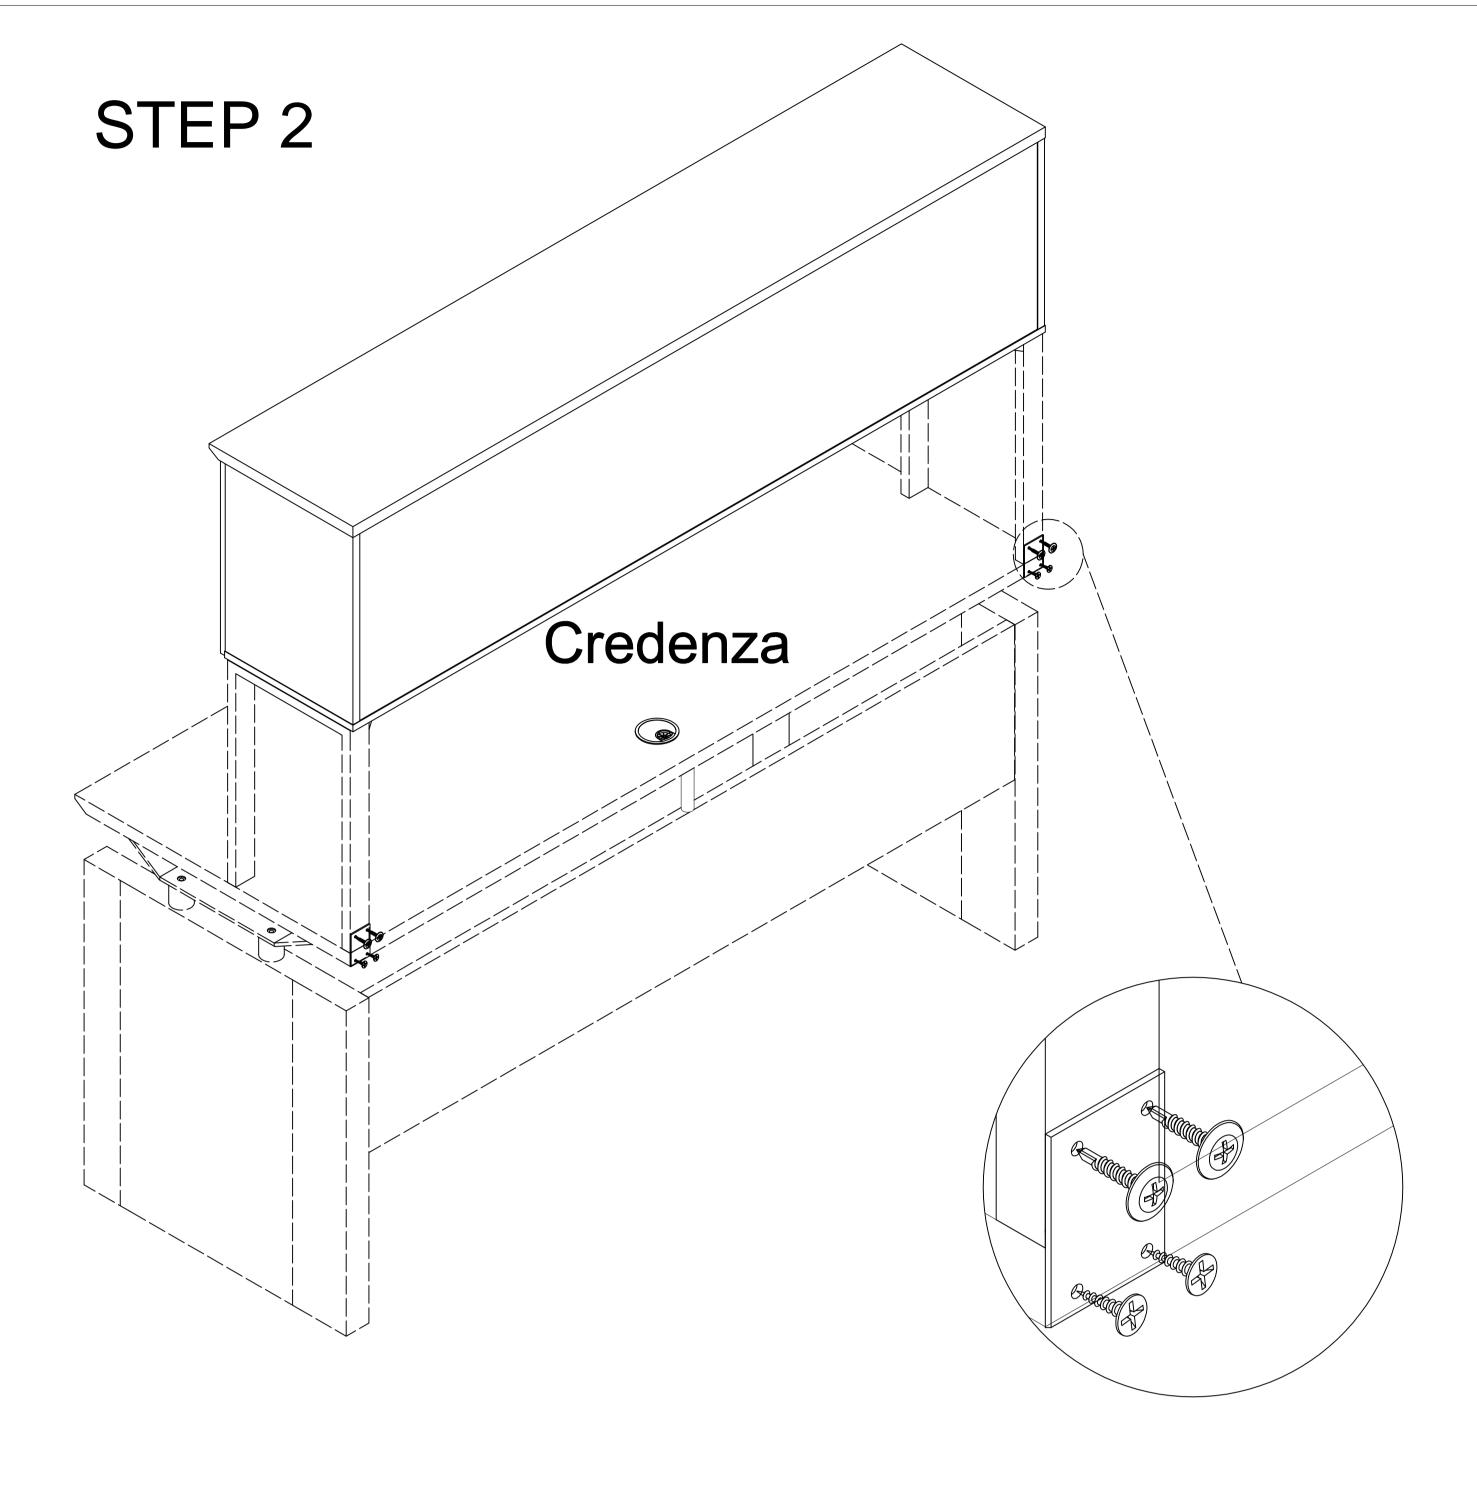

#### COMPONENTS



#### INSTRUCTIONS





### COMPLETED



Mounting Board Installation - Due to the various wall construction methods, it is up to a professional installer to secure the Wall Mounting Board (B) to the wall with the proper fasteners and/or anchors as required by the wall construction at the desired mounting location.

To Hang Cabinet - Position cabinet so that Mounting Board (X) is above Wall Mounting Board (B) and lower cabinet until Mounting Board (X) and Wall Mounting Board (B) lock together.

# INSTRUCTIONS - To assemble when putting on Credenza

STEP 1





## NOTE:

Hardware is packed with carton ALHB