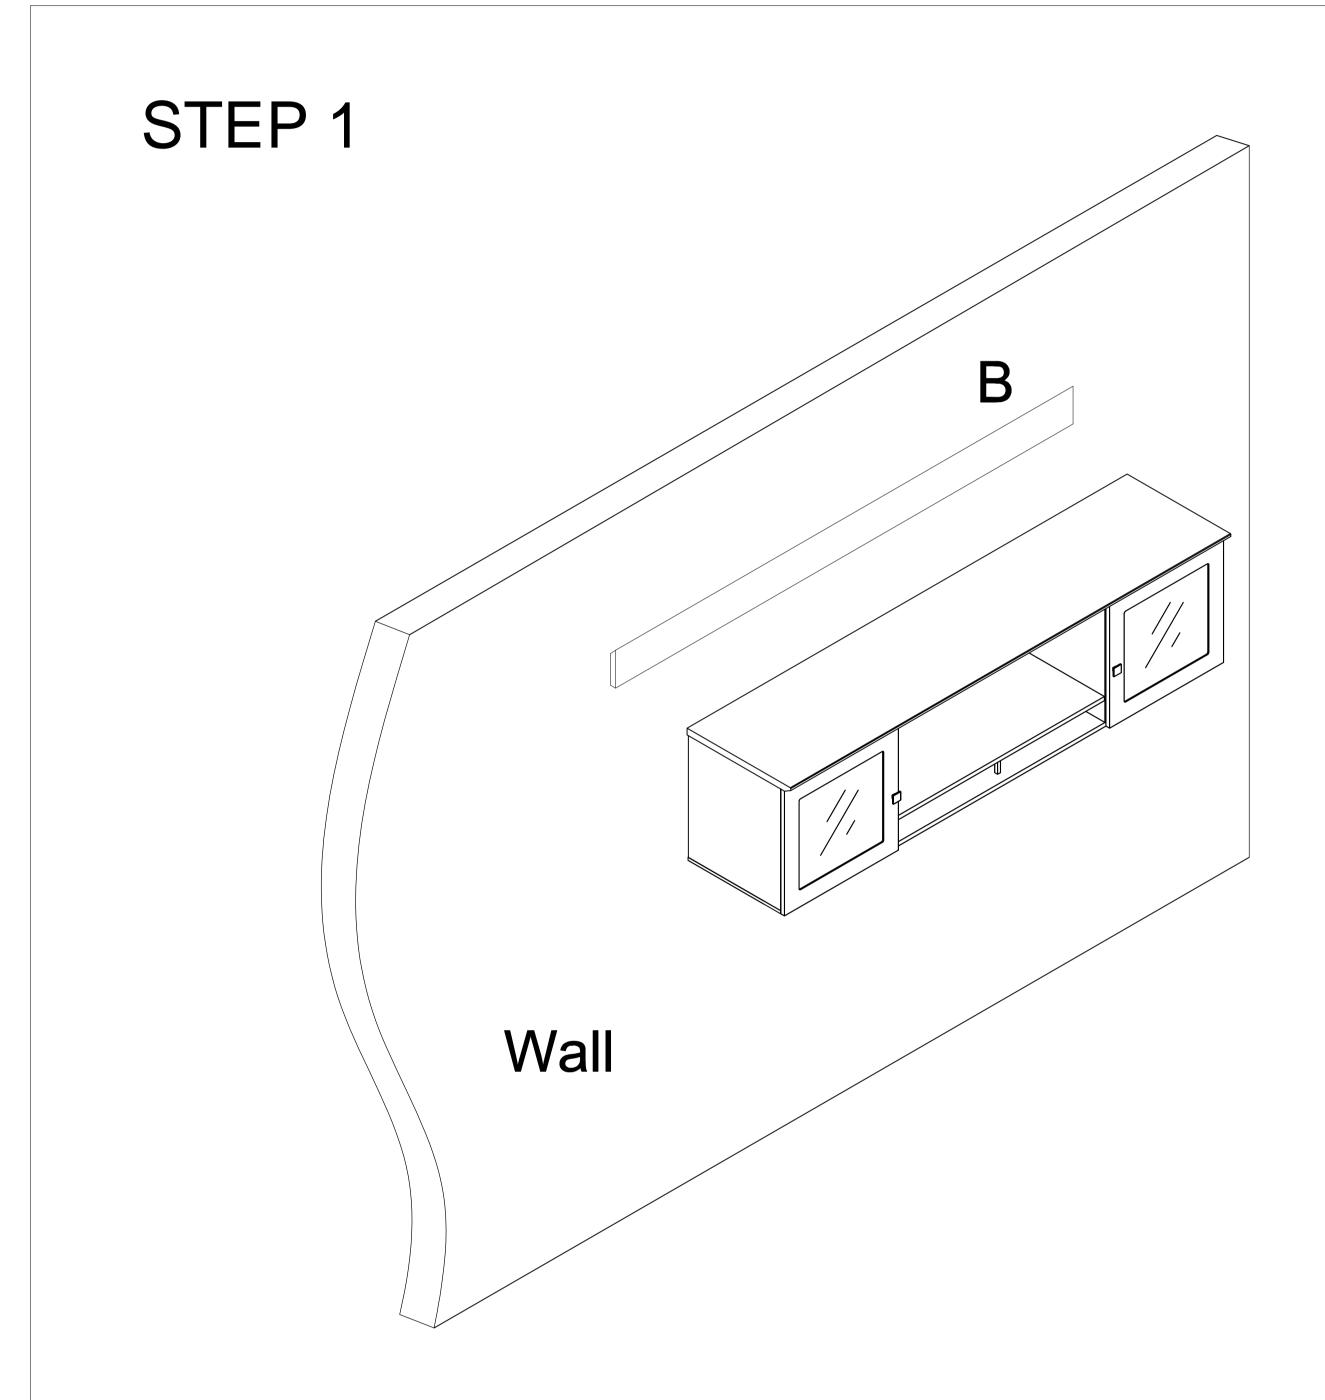

### COMPLETED

Mounting Board Installation - Due to the various wall construction methods, it is up to a professional installer to secure the Wall Mounting Board (B) to the wall with the proper fasteners and/or anchors as required by the wall construction at the desired mounting location.

# INSTRUCTIONS - To assemble when putting on Credenza

STEP 1