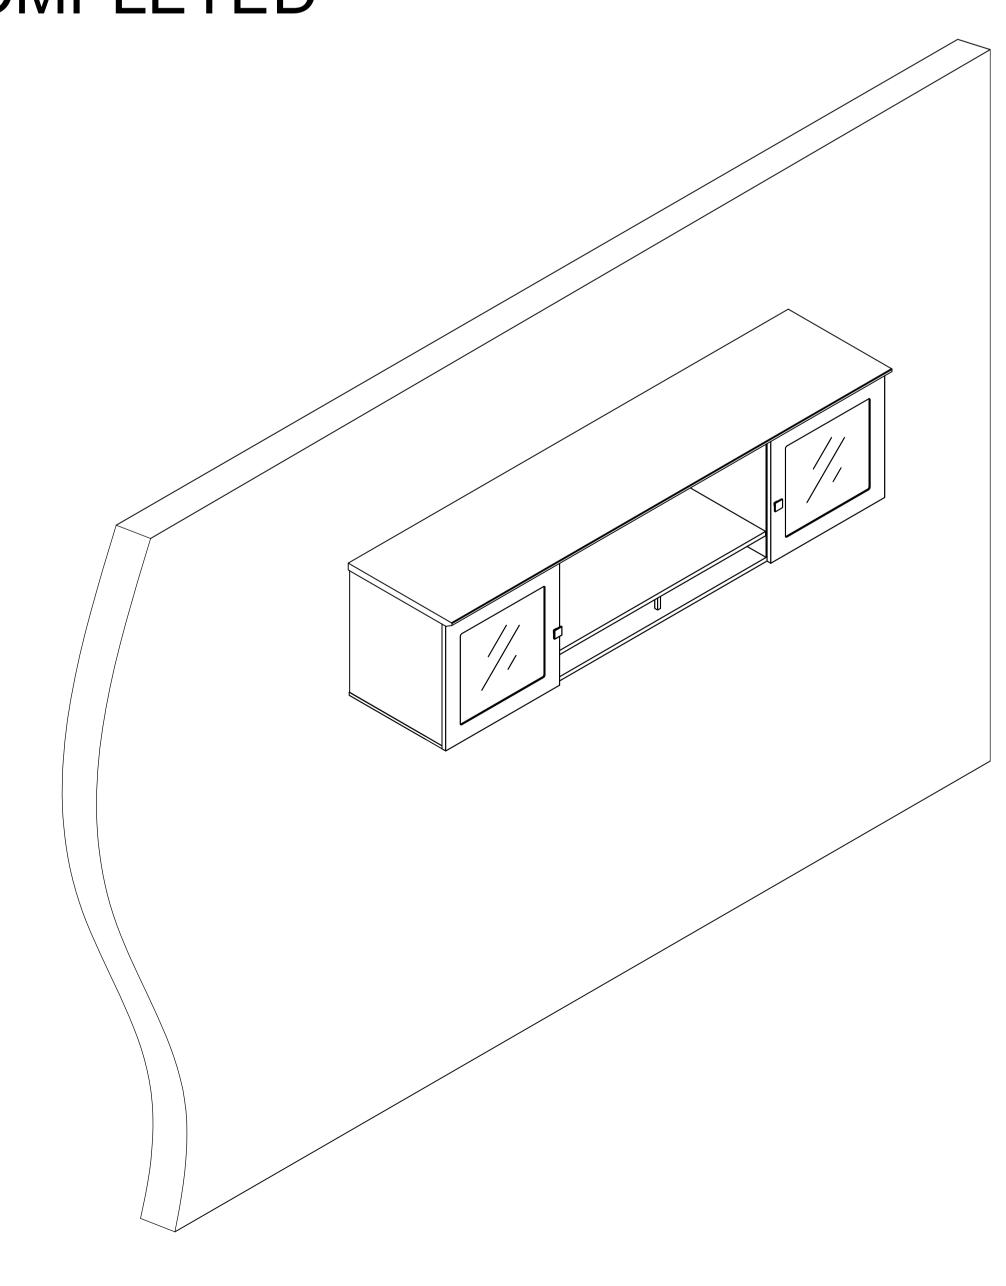

### COMPLETED

Mounting Board Installation - Due to the various wall construction methods, it is up to a professional installer to secure the Wall Mounting Board (B) to the wall with the proper fasteners and/or anchors as required by the wall construction at the desired mounting location.