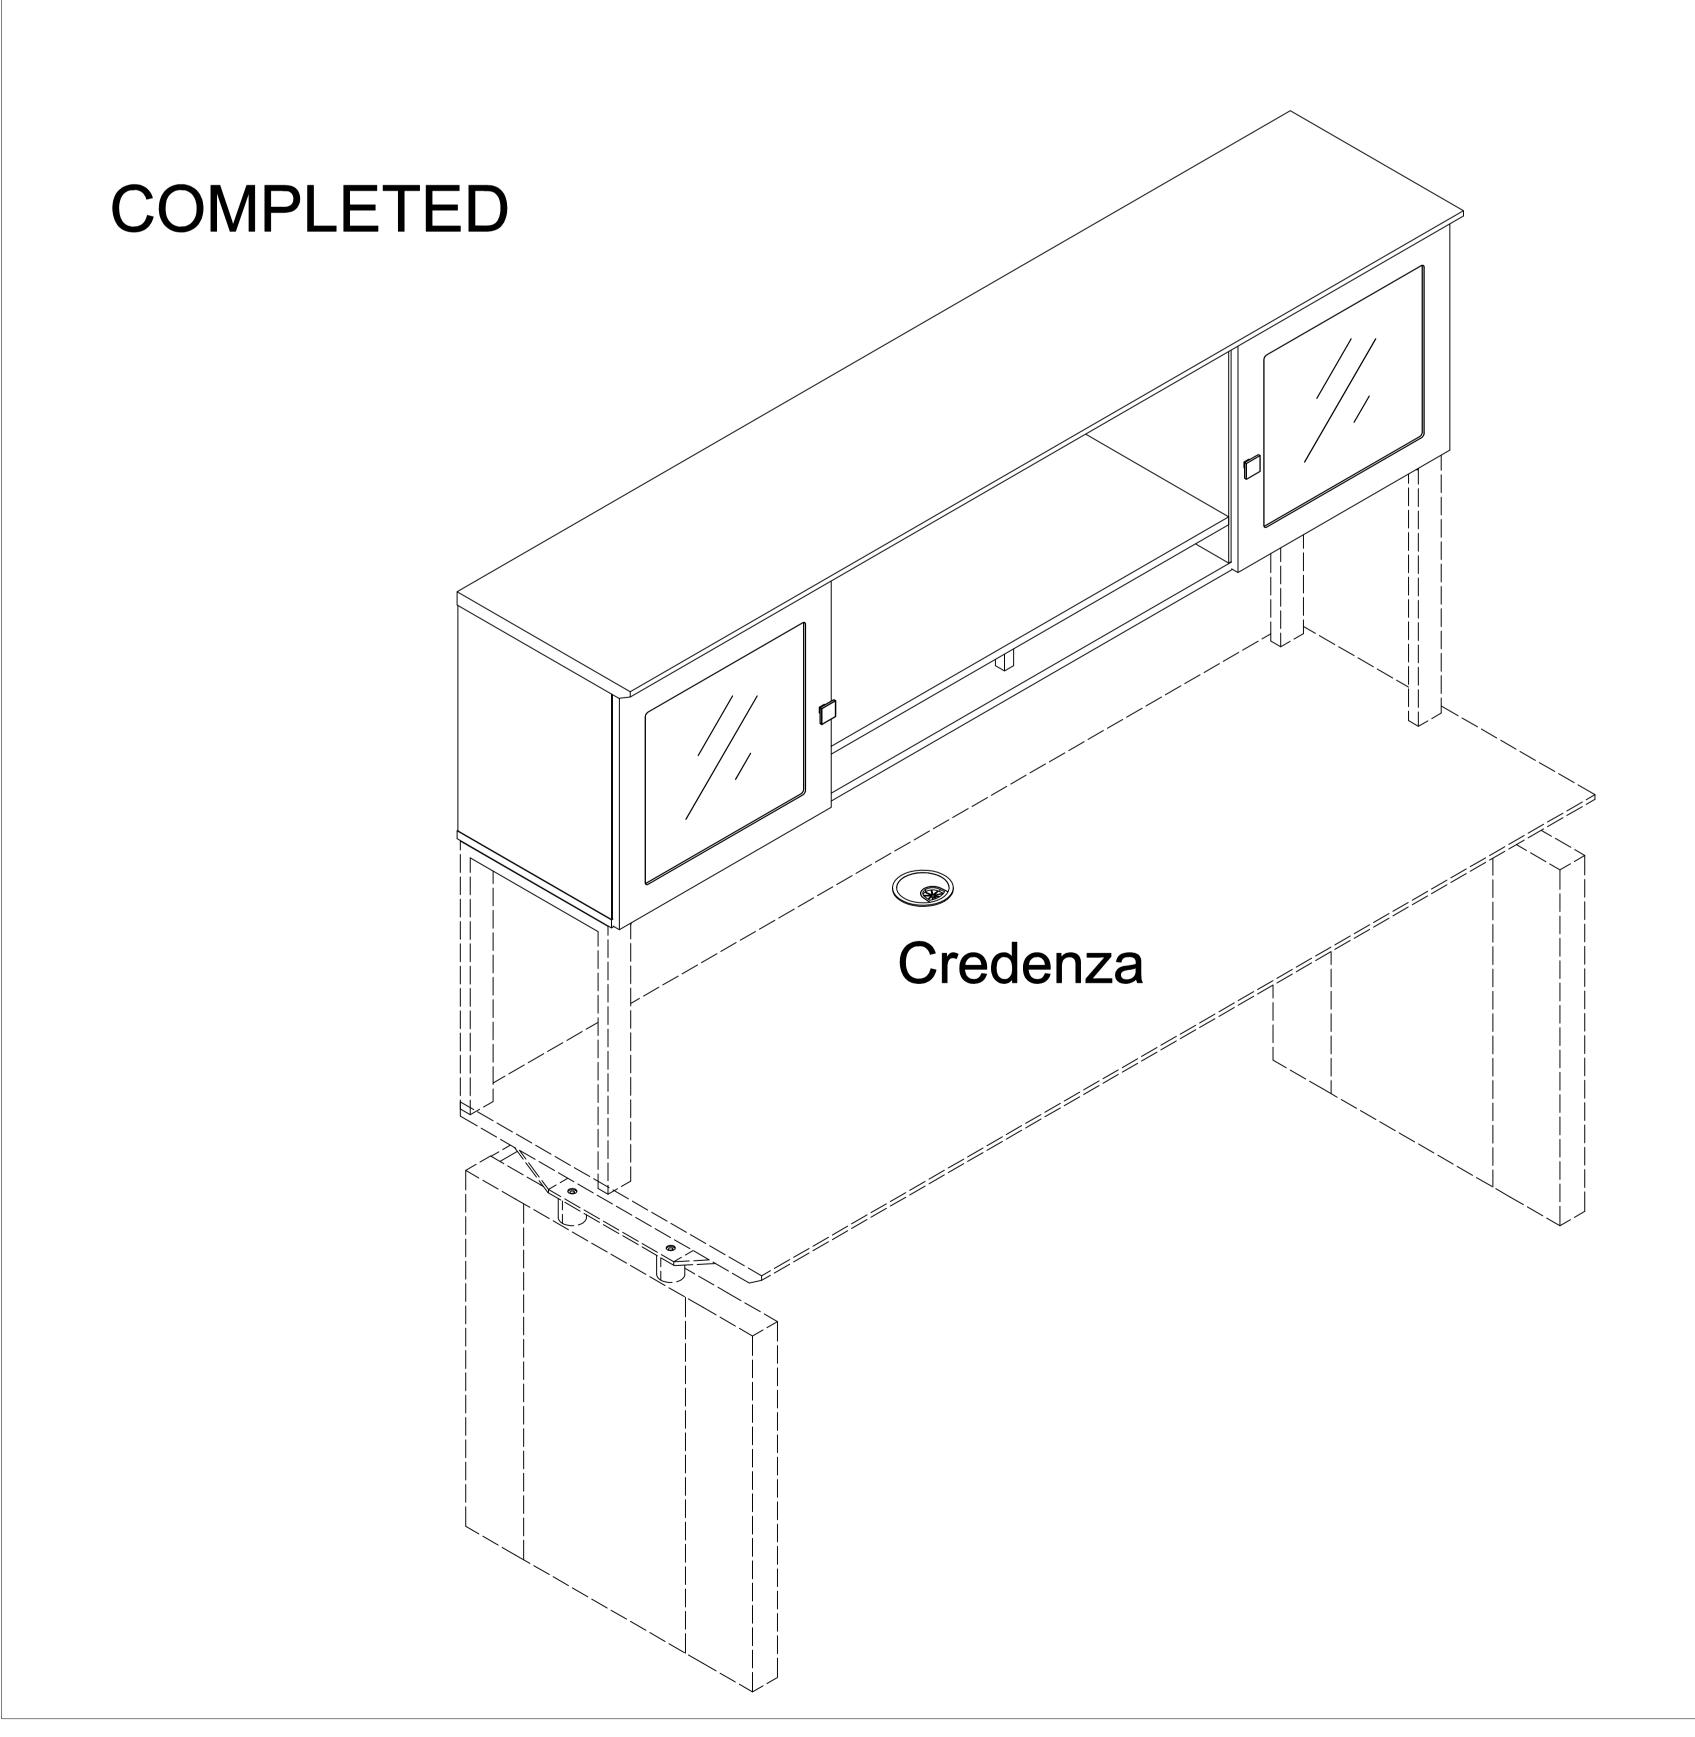

### COMPLETED

Mounting Board Installation - Due to the various wall construction methods, it is up to a professional installer to secure the Wall Mounting Board (B) to the wall with the proper fasteners and/or anchors as required by the wall construction at the desired mounting location.