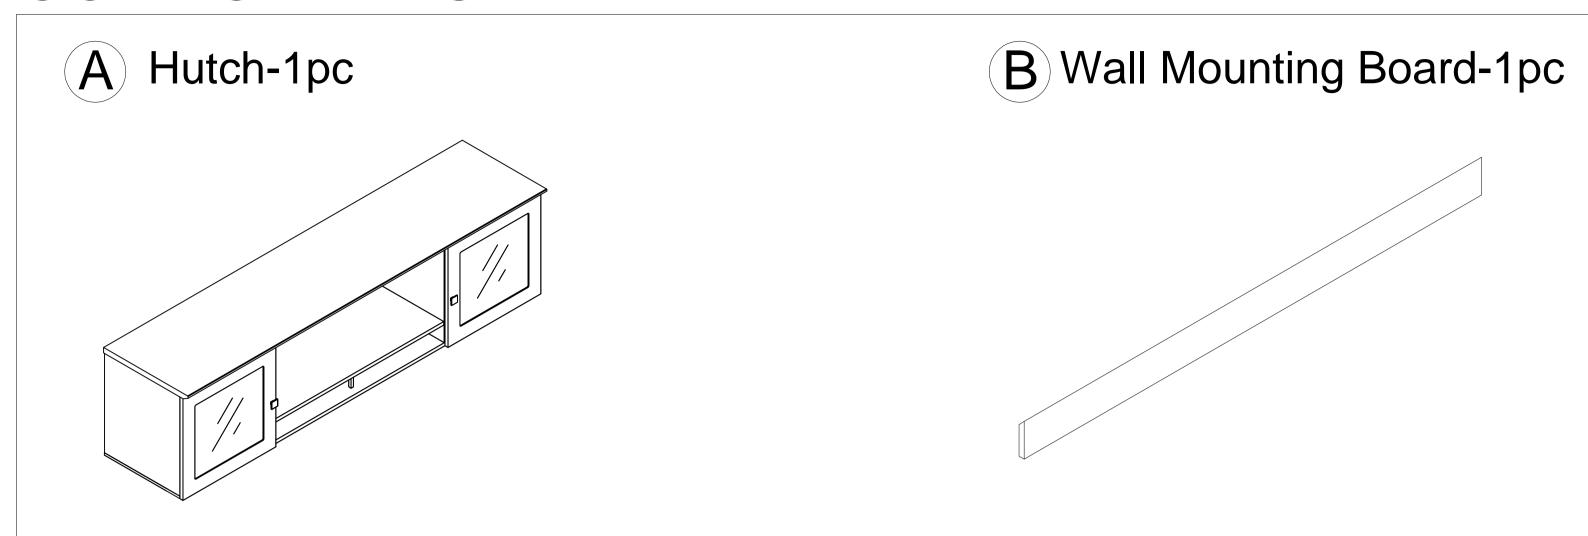

#### COMPONENTS



#### INSTRUCTIONS





### COMPLETED



Mounting Board Installation - Due to the various wall construction methods, it is up to a professional installer to secure the Wall Mounting Board (B) to the wall with the proper fasteners and/or anchors as required by the wall construction at the desired mounting location.

To Hang Cabinet - Position cabinet so that Mounting Board (X) is above Wall Mounting Board (B) and lower cabinet until Mounting Board (X) and Wall Mounting Board (B) lock together.

# INSTRUCTIONS - To assemble when putting on Credenza

STEP 1





## NOTE:

Hardware is packed with carton ALHB