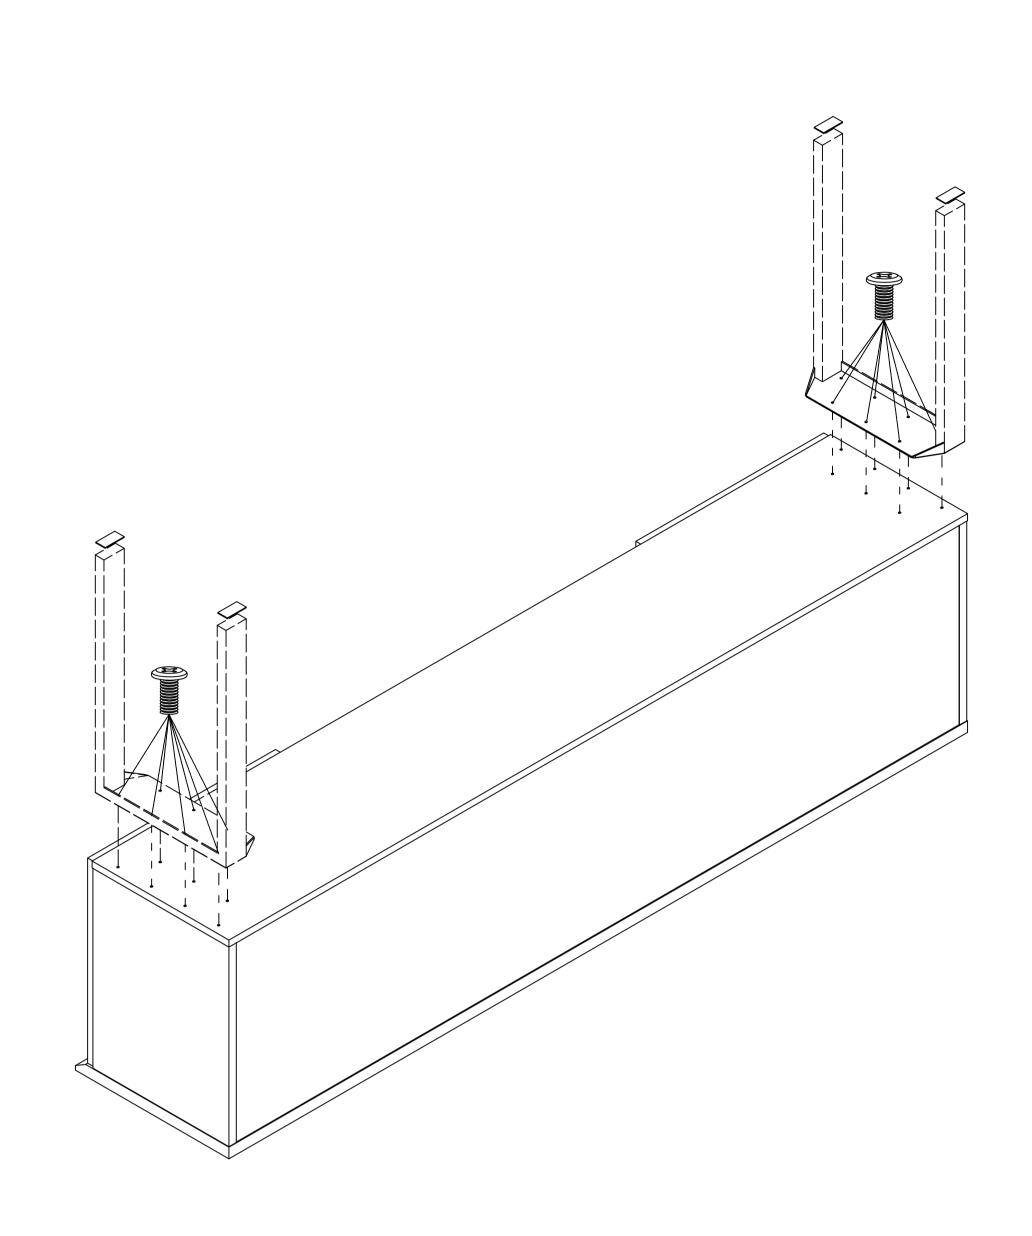

# INSTRUCTIONS - To assemble when putting on Credenza

STEP 1

## NOTE:

Hardware is packed with carton ALHB