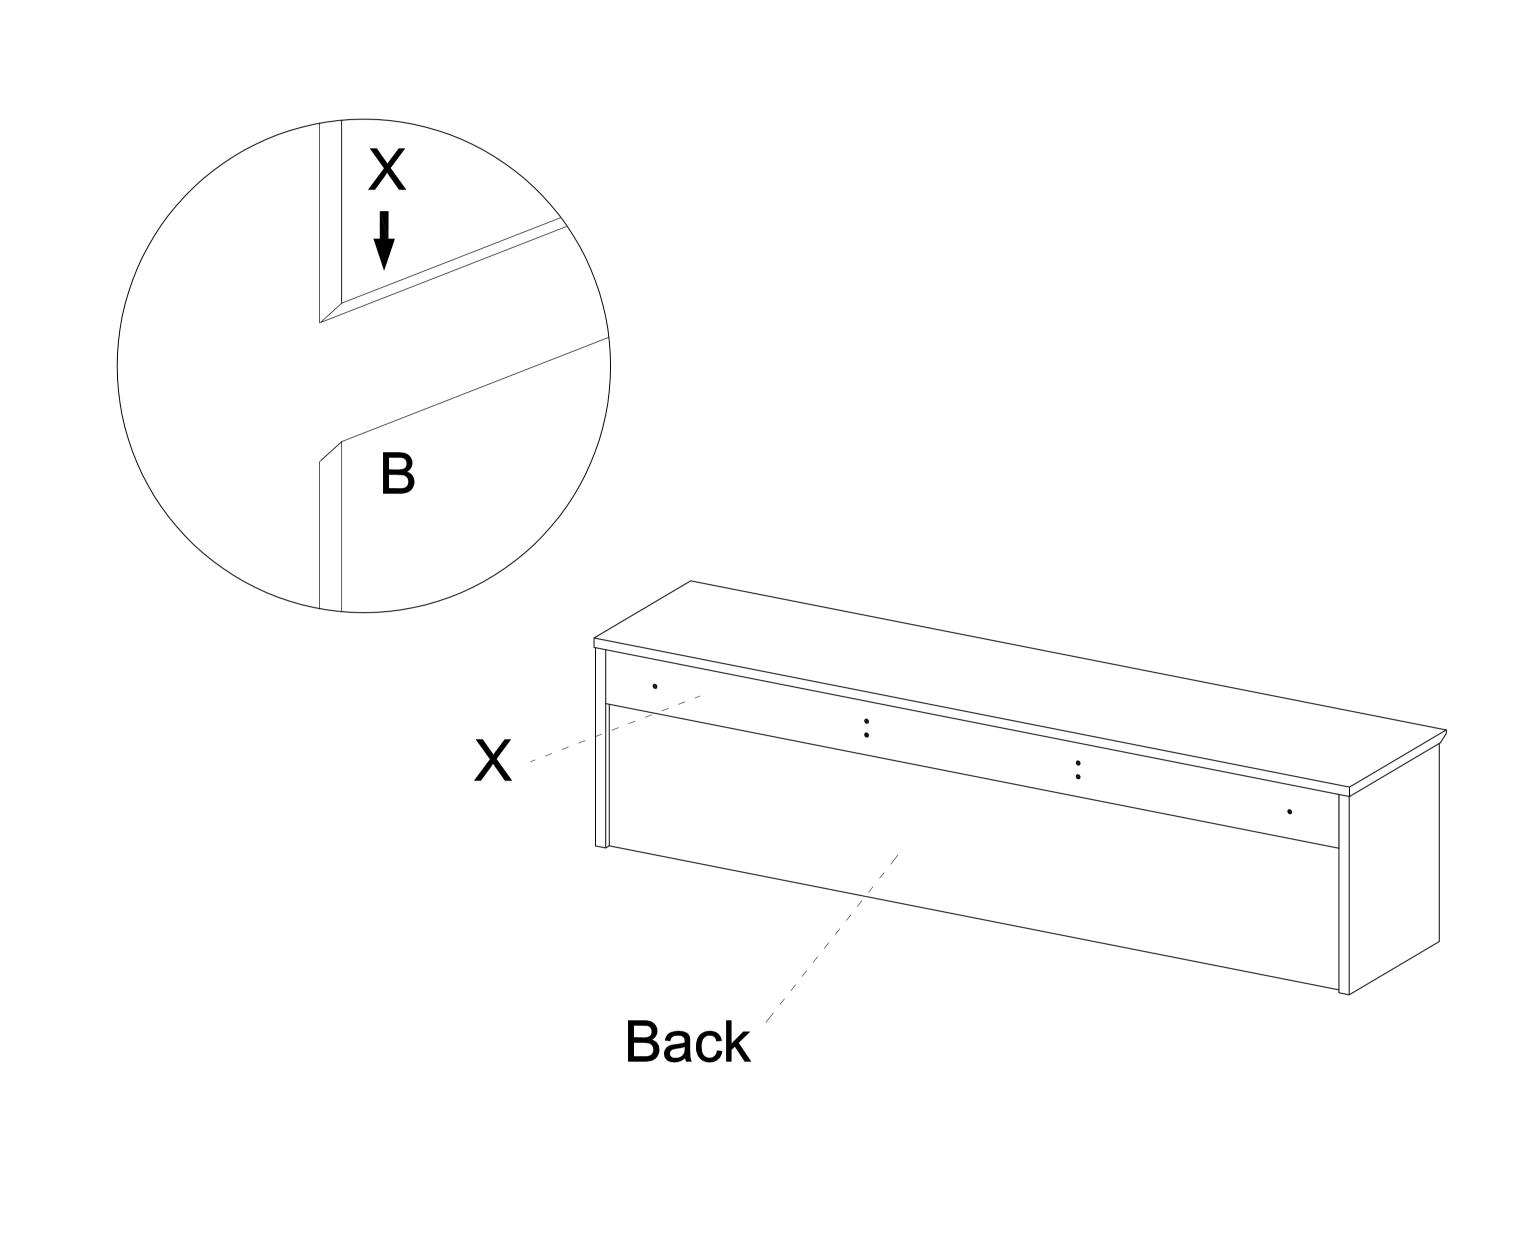

To Hang Cabinet - Position cabinet so that Mounting Board (X) is above Wall Mounting Board (B) and lower cabinet until Mounting Board (X) and Wall Mounting Board (B) lock together.