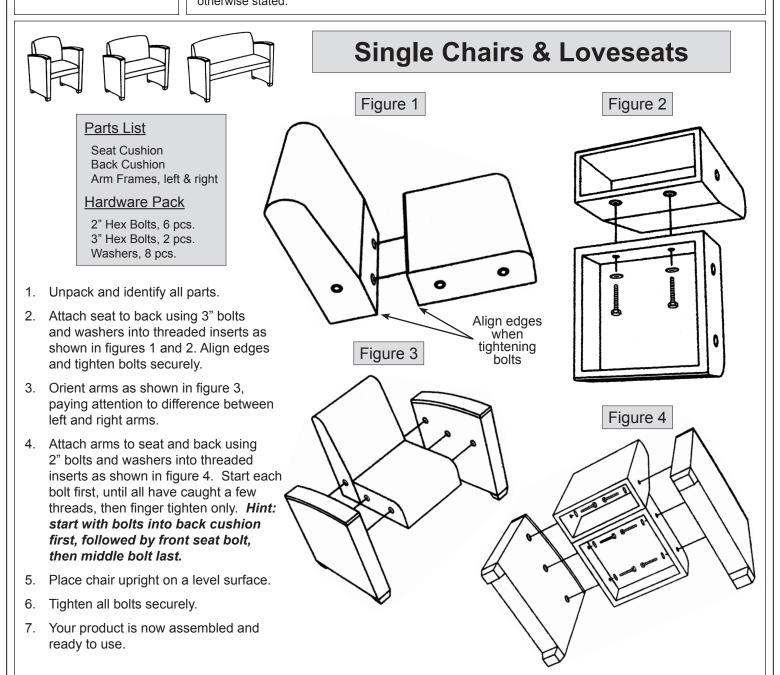

## Assembly Instructions For Belmont, Brewster, Savoy & Somerset Series

Tools required: 9/16" ratchet

**Note:** These instructions are intended for various models and configurations. Your products may not look exactly as those shown in the diagrams.

**Important**: The assembly process requires that some hardware be kept loose until later in the sequence. Follow these instructions closely to ensure correct assembly.

**Recommendation:** Retighten all bolts on a seasonal basis to ensure your product remains strong and stable for many years of use.