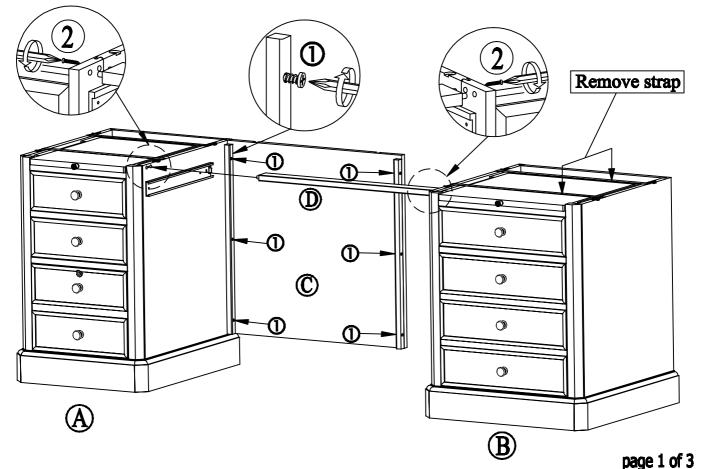

Notes: Need two people to assemble.

## **Instructions:**

- 1) Move the pedestals (A) (B) to the desired location, insert and tighten machine bolts (1-1/4")(6 PCS) to connect backpanel (C) to the pedestals (A) (B).
- 2) Insert center Cross Bar D to the pedestals A B, tighten with (1-1/4") flat head wood screws(2 PCS).