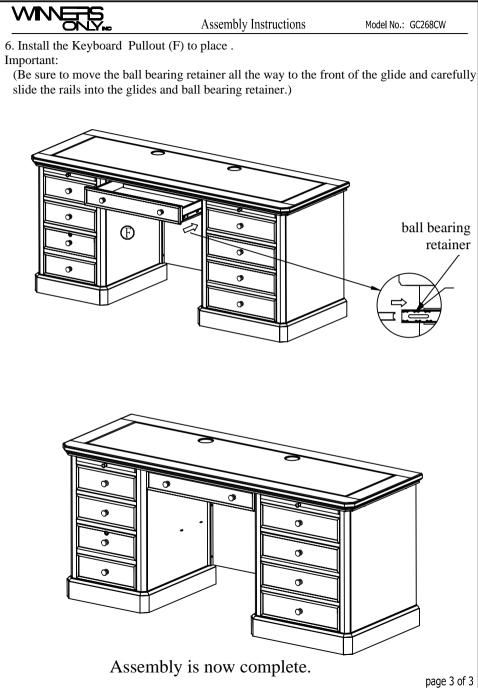

|      |   |           |      |   |                          |      |
|----------------------|----------|------|---|-----------|------|---|-----------|------|---|--------------------------|------|
| A                    | PEDESTAL | 1 PC | C | BACKPANEL | 1 PC | D | CROSS BAR | 1 PC | F | DROP FRONT CHNTER DRAWER | 1 PC |
|                      |          |      |   |           |      |   |           | •    |   |                          |      |

Notes: Need two people to assemble.

## **Instructions:**

- 1) Move the pedestals (A) (B) to the desired location, insert and tighten machine bolts (1-1/4")(6 PCS) to connect backpanel (C) to the pedestals (A) (B).
- 2) Insert center Cross Bar D to the pedestals A B, tighten with (1-1/4") flat head wood screws(2 PCS).





page 2 of 3