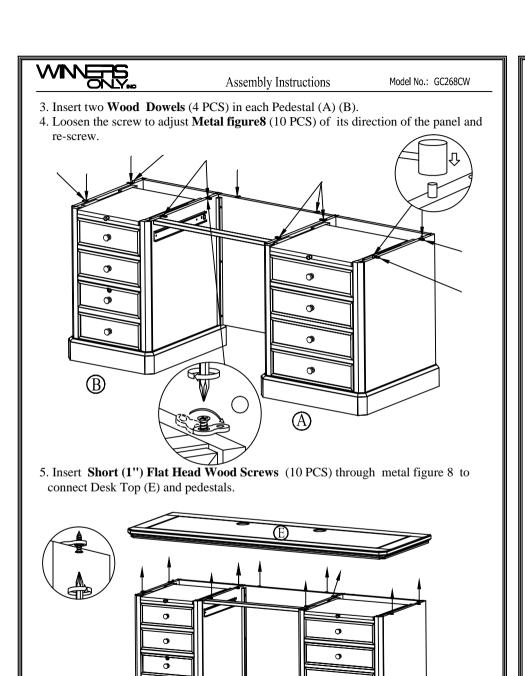

|      |   |           |      |   |           |      |   |                          |      |
|----------------------|----------|------|---|-----------|------|---|-----------|------|---|--------------------------|------|
| A                    | PEDESTAL | 1 PC | C | BACKPANEL | 1 PC | D | CROSS BAR | 1 PC | F | DROP FRONT CHNTER DRAWER | 1 PC |
|                      |          |      |   |           |      |   |           | •    |   |                          |      |

Notes: Need two people to assemble.

## **Instructions:**

- 1) Move the pedestals (A) (B) to the desired location, insert and tighten machine bolts (1-1/4")(6 PCS) to connect backpanel (C) to the pedestals (A) (B).
- 2) Insert center Cross Bar D to the pedestals A B, tighten with (1-1/4") flat head wood screws(2 PCS).





page 2 of 3