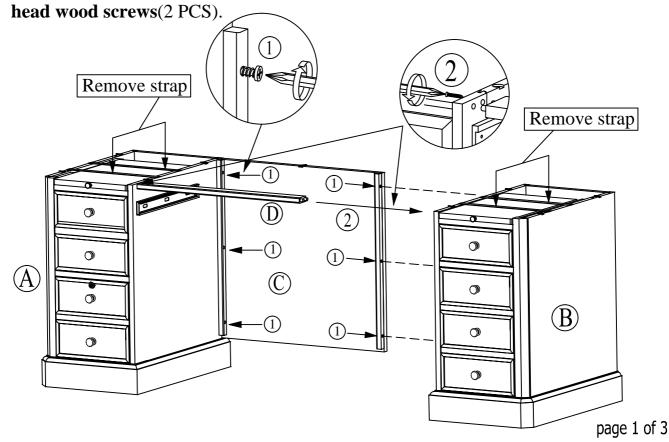

### **Instructions:**

① Move the pedestals ② B to the desired location, insert and tighten **machine bolts** (1-1/4")(6 PCS) to connect backpanel ② to the two pedestals ③ B.

② Insert center Cross Bar ① to the two pedestals ③ ⑧ , tighten with 1-1/4" flat

# WINES

**Assembly Instructions** 

Model No.: GC257CF

③ Insert two **wood dowels**(4 PCS) in each pedestals ④ .

(4) Loosen the screw to adjust **metal figure 8** (9 PCS) of its direction of the panel

(5) Insert **short** (1") **flat head wood screws** (9 PCS) through metal figure 8 to connect desk top (E) and pedestals (A) (B).