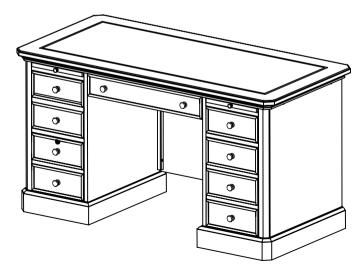

GC257CFT Parts List
E DESK TOP 1 PC

|                     |           |      |   |                             | <del>-</del> · | • |           |      |  |  |
|---------------------|-----------|------|---|-----------------------------|----------------|---|-----------|------|--|--|
| GC257CFB Parts List |           |      |   |                             |                |   |           |      |  |  |
| A                   | PEDESTAL  | 1 PC | В | PEDESTAL                    | 1 PC           | C | BACKPANEL | 1 PC |  |  |
|                     |           |      |   |                             |                |   |           |      |  |  |
| D                   | CROSS BAR | 1 PC | F | DROP FRONT CENTER<br>DRAWER | 1 PC           |   |           |      |  |  |
|                     |           |      |   |                             |                |   |           |      |  |  |