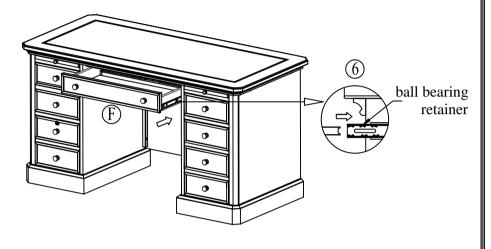

Assembly Instructions

 $\ensuremath{\textcircled{\textbf{6}}}$  Install the Drop Front center Drawer  $\ensuremath{\textcircled{\textbf{F}}}$  to place .

#### **Important:**

(Be sure to move the ball bearing retainer all the way to the front of the glide and carefully slide the rails into the glides and ball bearing retainer.)

Assembly is now complete.

page 3 of 3