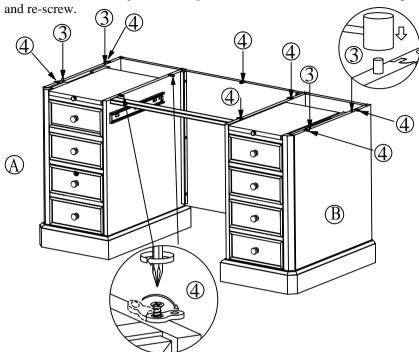

# WINES

**Assembly Instructions** 

Model No.: GC257CF

③ Insert two **wood dowels**(4 PCS) in each pedestals ④ .

(4) Loosen the screw to adjust **metal figure 8** (9 PCS) of its direction of the panel

(5) Insert **short** (1") **flat head wood screws** (9 PCS) through metal figure 8 to connect desk top (E) and pedestals (A) (B).