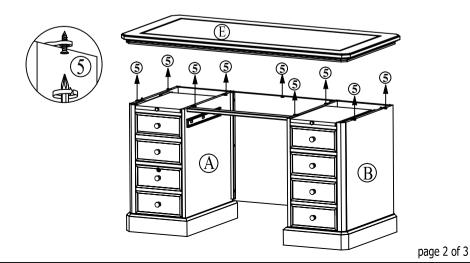

# WINES

**Assembly Instructions** 

Model No.: GC257CF

③ Insert two **wood dowels**(4 PCS) in each pedestals ④ .

(4) Loosen the screw to adjust **metal figure 8** (9 PCS) of its direction of the panel

(5) Insert **short** (1") **flat head wood screws** (9 PCS) through metal figure 8 to connect desk top (E) and pedestals (A) (B).