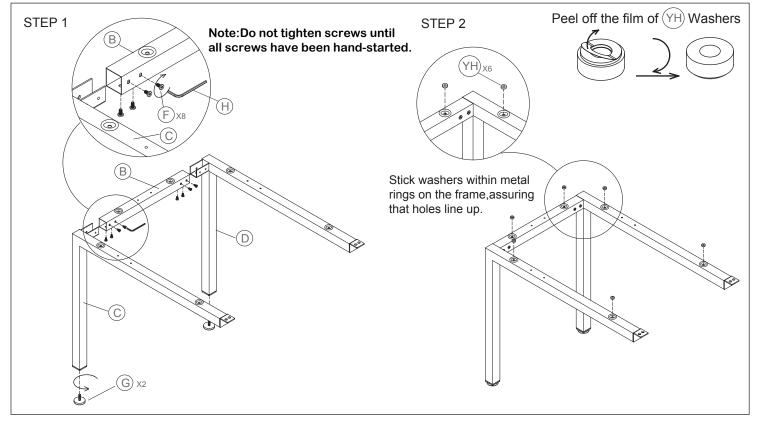

#### INSTRUCTIONS Note: To create an "L"-shape desk, build both return and main desk frames before adding tops. See step 3.