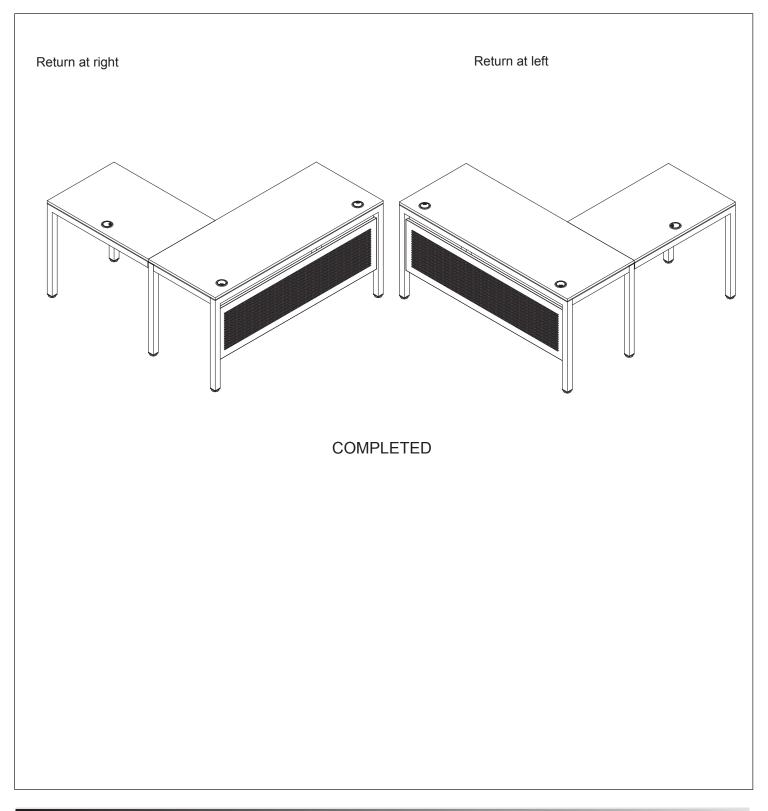

## AT WORK-Return for 72" L Desk ASSEMBLY INSTRUCTIONS

800-558-1010 | www.NBF.com

## Congratulations on the purchase of your new Signature Series product!

#### COMPONENTS



#### INSTRUCTIONS Note: To create an "L"-shape desk, build both return and main desk frames before adding tops. See step 3.





## AT WORK-Return for 72" L Desk ASSEMBLY INSTRUCTIONS

800-558-1010 | www.NBF.com

# Congratulations on the purchase of your new Signature Series product!

## INSTRUCTIONS





AT WORK-Return for 72" L Desk ASSEMBLY INSTRUCTIONS

800-558-1010 | www.NBF.com

# Congratulations on the purchase of your new Signature Series product!

### INSTRUCTIONS