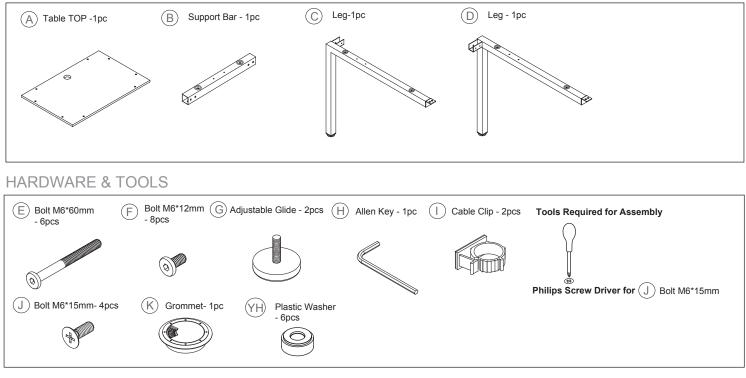

## AT WORK-Return for 72" L Desk ASSEMBLY INSTRUCTIONS

800-558-1010 | www.NBF.com

## Congratulations on the purchase of your new Signature Series product!

#### COMPONENTS



#### INSTRUCTIONS Note: To create an "L"-shape desk, build both return and main desk frames before adding tops. See step 3.





## AT WORK-Return for 72" L Desk ASSEMBLY INSTRUCTIONS

800-558-1010 | www.NBF.com

# Congratulations on the purchase of your new Signature Series product!

## INSTRUCTIONS





AT WORK-Return for 72" L Desk ASSEMBLY INSTRUCTIONS

800-558-1010 | www.NBF.com

# Congratulations on the purchase of your new Signature Series product!

### INSTRUCTIONS