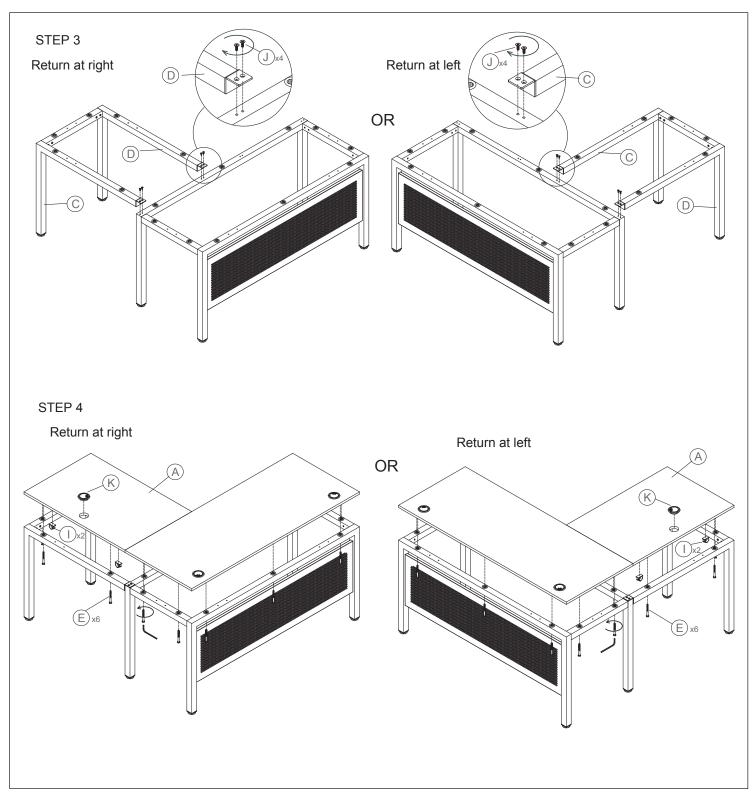

#### INSTRUCTIONS Note: To create an "L"-shape desk, build both return and main desk frames before adding tops. See step 3.

## INSTRUCTIONS

AT WORK-Return for 72" L Desk ASSEMBLY INSTRUCTIONS

800-558-1010 | www.NBF.com