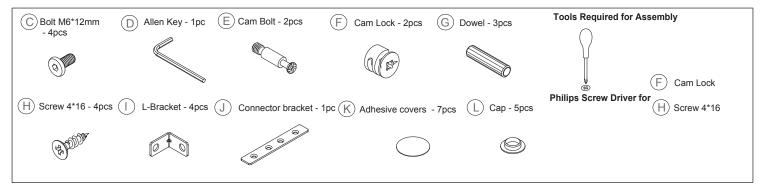

800-558-1010 www.NBF.com

#### Congratulations on the purchase of your new Signature Series product!

#### COMPONENTS



### HARDWARE & TOOLS







800-558-1010 www.NBF.com

## Congratulations on the purchase of your new Signature Series product!





800-558-1010 www.NBF.com

## Congratulations on the purchase of your new Signature Series product!





800-558-1010 www.NBF.com

## Congratulations on the purchase of your new Signature Series product!





800-558-1010 www.NBF.com

## Congratulations on the purchase of your new Signature Series product!





800-558-1010 www.NBF.com

## Congratulations on the purchase of your new Signature Series product!